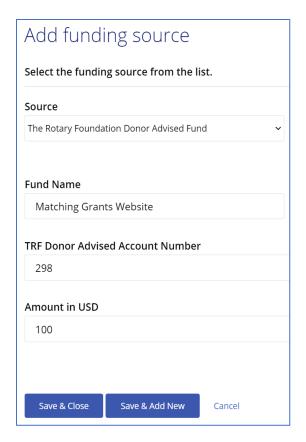

When you fill out the funding section of the TRF GG application (Step 9: Funding), and are adding our Funding **Source**:

- 1. You must select "The Rotary Foundation Donor Advised Fund" under **Source**.
- 2. Under Fund Name, please type in "Matching Grants Website."
- 3. Under TRF Donor Advised Account Number please type in "298."
- 4. Add the amount in USD, click Save and Close.