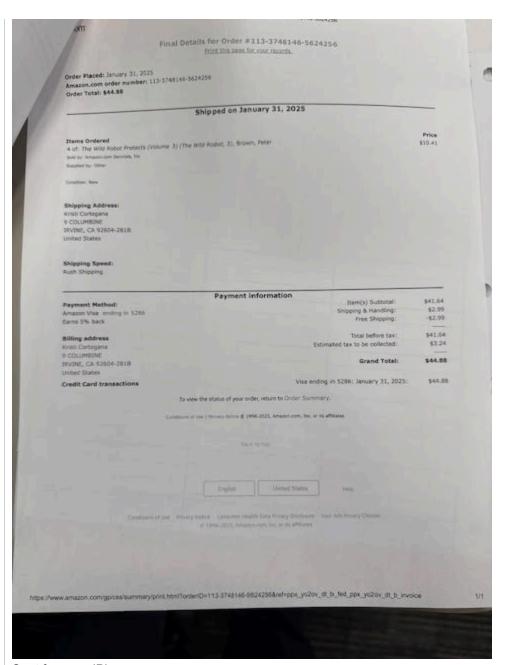

## Final Details for Order #113-5141116-4237867

Order Placed: January 31, 2021 Amazon.com order number: 113-5141116-4237867 Order Total: \$451.90

| Shipped   | OR E | and bearing | B-FILE | •  | 2025 |  |
|-----------|------|-------------|--------|----|------|--|
| - unipped |      | mar un      | mr y.  | ** | ***  |  |

| Stems Ordered 25 of The Intil disort Excepts (Volume 2) (The Intil Bislot, 2), Brown, Peter Sale by Manuscont Brown, Inc. Section by Other                                                                                    | Price 58.15 |
|-------------------------------------------------------------------------------------------------------------------------------------------------------------------------------------------------------------------------------|-------------|
| Continue Name 25 (If The Wild Robot (Volume 3) (The Wild Acbot, 3), Brown, Peter Set Name are Service, In:                                                                                                                    | \$6.00      |
| Commercials  I of: Teacher Guide and Nevel Link for The Wild Robot: Lessons on Commend, Pennington, John Stauf No. American Service, In: Nauriful Service, Service, Service, Service, Service, Service, Service, Service, Ser | \$9.00      |
| Continue: No.  I of: The Wild Ander - Collector's Edition Stu-ray + Optial, Lupits Hyong's Side to Ansan Jan Service, No.  Salaria for Description                                                                            | \$24.00     |
|                                                                                                                                                                                                                               |             |

Shipping Address: Kinth Contegens 9 COLUMBINE INVINE, CA 92604-2818 United States

Shipping Speed; Delivery in fewer trips to your address # 496.78

## Payment information

| Payment Method:<br>Ameson Vice ending in 5286<br>Earns 5% back | Item(s) Subtotali<br>SNoping & Handling             | \$419.48            |
|----------------------------------------------------------------|-----------------------------------------------------|---------------------|
| Billing address Kroll Cortegans                                | Total before tax:<br>Estimated tax to be collected: | \$419.48<br>\$32.42 |
| 9 COLUMBINE<br>IRVENE, CA 92604-2818<br>United States          | Grand Total:                                        | \$451.90            |
| Credit Card transactions                                       | Viss ending in \$286: February 1, 2025:             | 1600000             |