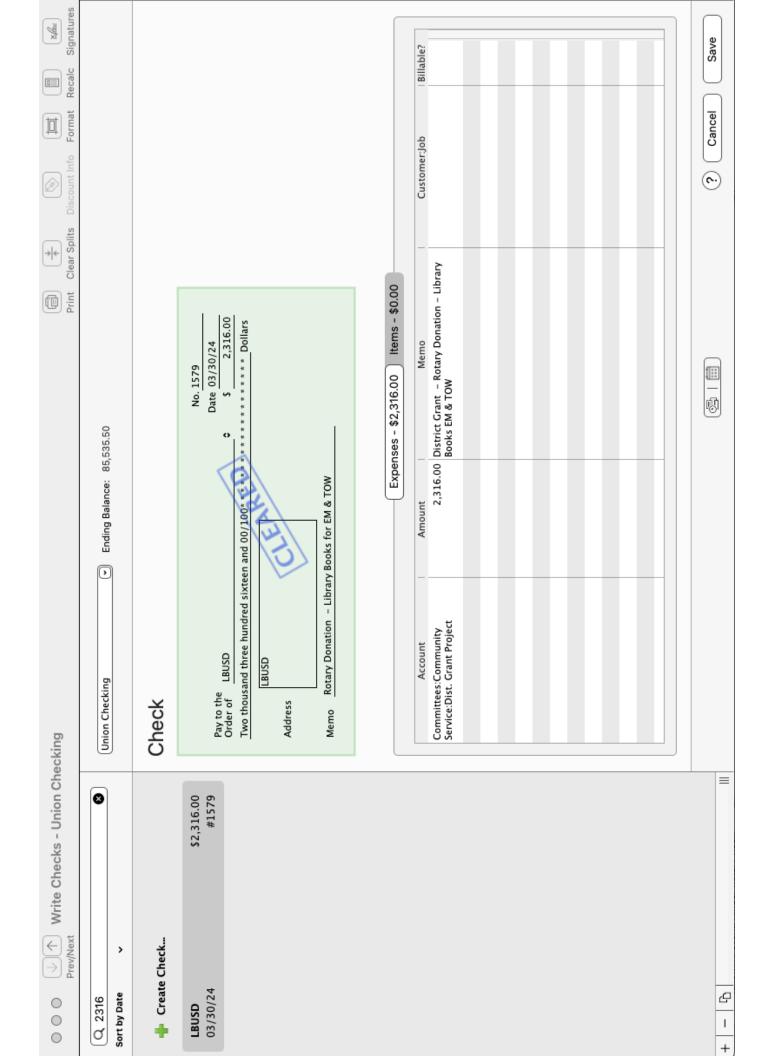

8. Expenditures - please be specific and add lines as needed - receipts must be attached

| 1. Dictionary Project Pledge #107636 (Dictionaries) 24 books |                            | \$84.00    |
|--------------------------------------------------------------|----------------------------|------------|
| 2 Library Books                                              |                            | \$2,316.00 |
|                                                              |                            |            |
|                                                              | Total Project Expenditures | \$2,400.00 |