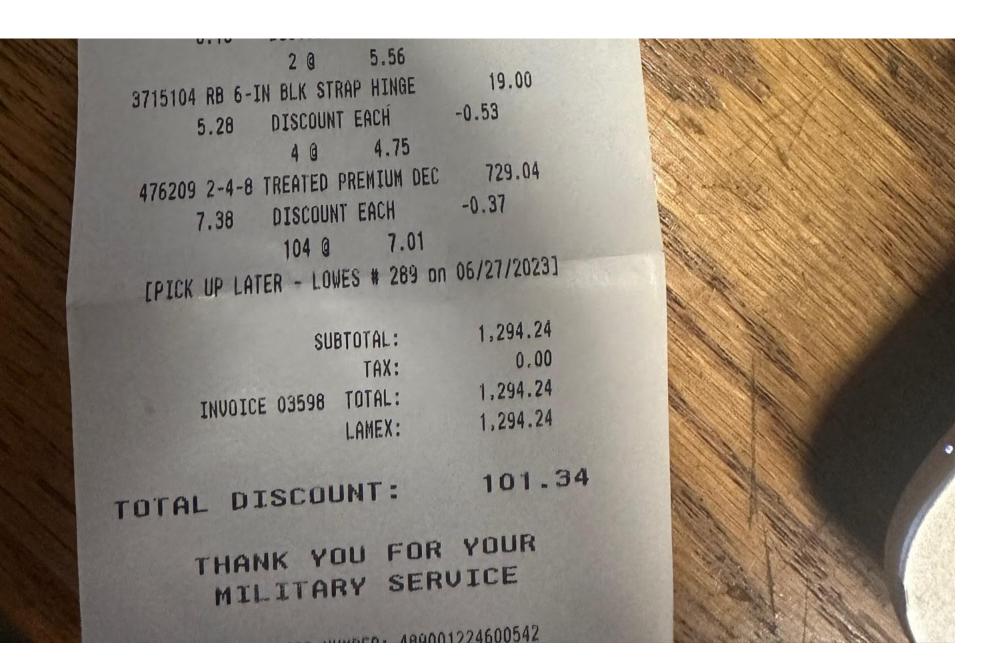

### - SALE -

SALES#: S0289NN8 4729437 TRANS#: 68884834 06-27-23

| 429245 2-FT X 8-FT CDR GRDN SLCT | 443.36 |  |
|----------------------------------|--------|--|
| 28.98 DISCOUNT EACH              | -2.90  |  |
| 17 @ 26.08                       |        |  |
| 30333 HOMAX NO-SAG EZ GATE BRAC  | 79.16  |  |
| 43.98 DISCOUNT EACH              | -4.40  |  |
| 2 9 39.58                        |        |  |
| 99547 12-02 RO STOPS RUST GLOSS  | 6.28   |  |
| 6.98 DISCOUNT EACH               | -0.70  |  |
| 99503 12-02 RO STOPS RUST FLAT   | 6.28   |  |
| 6.98 DISCOUNT EACH               | -0.70  |  |
| 674908 4-IN BLK GATE LATCH (-501 | 11.12  |  |
| 6 18 DISCOUNT EACH               | -0.62  |  |