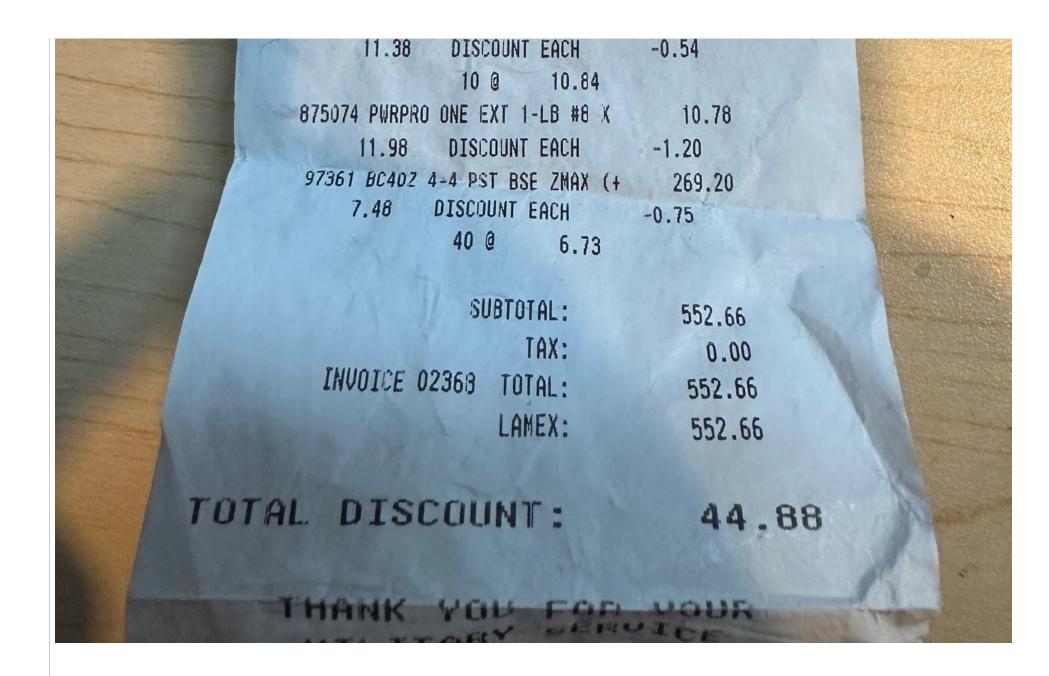

AMERICAN EXPRESS

POLICY ID DAYS POLICY EXPIRES ON 1 90 09/17/2023

\*\*\*\*\*\*\*\*\*\*\*\*

| 36.98 DISCOUNT EACH 580333 PP #10 X 3-IN EXTERIOR SC 79.98 DISCOUNT EACH 3489073 JHSN 7IN LASER ETCHED RAF 16.48 DISCOUNT EACH 839679 NTN BF 4-1/2-IN X 0.045 A 17.98 DISCOUNT EACH 2 @ 16.18 795303 UTL 5-OUTLET POWER HUB 17.48 DISCOUNT EACH SUBTOTAL: TAX: INVOICE 52496 TOTAL: LAMEX: | 71.98 -8.00 14.83 -1.65 32.36 -1.80  15.73 -1.75  264.25 0.00 264.25 264.25 |  |
|--------------------------------------------------------------------------------------------------------------------------------------------------------------------------------------------------------------------------------------------------------------------------------------------|-----------------------------------------------------------------------------|--|
| DISCOUNT:                                                                                                                                                                                                                                                                                  | 28.74                                                                       |  |
| THANK YOU FO<br>MILITARY SE                                                                                                                                                                                                                                                                | R YOUR<br>RVICE                                                             |  |
| MYLOWE'S CARD NUMBER: 48                                                                                                                                                                                                                                                                   |                                                                             |  |