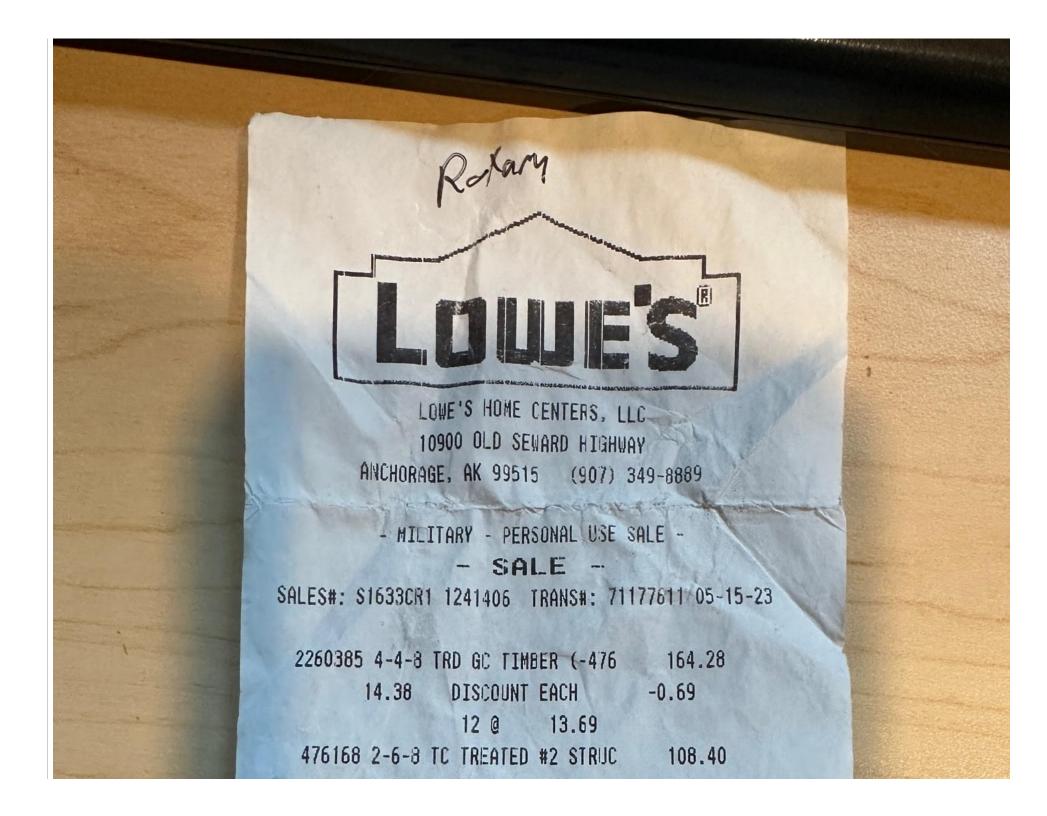

### - SALE -

SALES#: S0289NN8 4729437 TRANS#: 68884834 06-27-23

| 429245 2-FT X 8-FT CDR GRDN SLCT | 443.36 |  |
|----------------------------------|--------|--|
| 28.98 DISCOUNT EACH              | -2.90  |  |
| 17 @ 26.08                       |        |  |
| 30333 HOMAX NO-SAG EZ GATE BRAC  | 79.16  |  |
| 43.98 DISCOUNT EACH              | -4.40  |  |
| 2 9 39.58                        |        |  |
| 99547 12-02 RO STOPS RUST GLOSS  | 6.28   |  |
| 6.98 DISCOUNT EACH               | -0.70  |  |
| 99503 12-02 RO STOPS RUST FLAT   | 6.28   |  |
| 6.98 DISCOUNT EACH               | -0.70  |  |
| 674908 4-IN BLK GATE LATCH (-501 | 11.12  |  |
| 6 18 DISCOUNT EACH               | -0.62  |  |