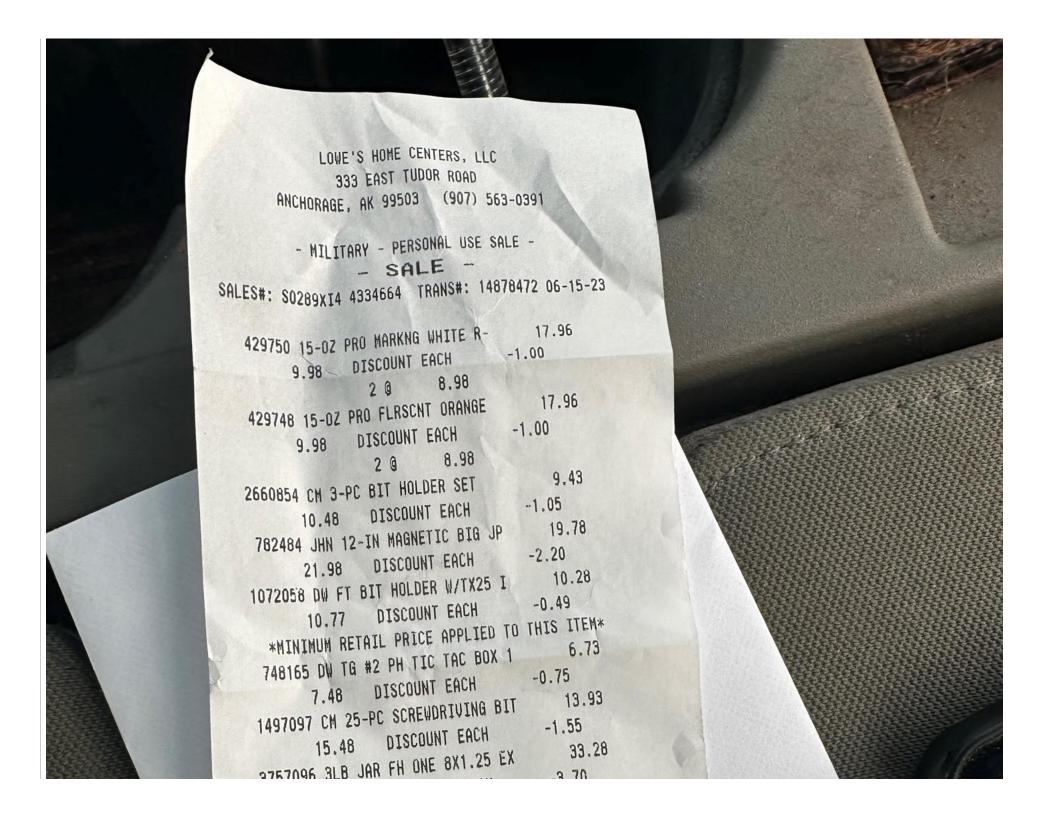

AMERICAN EXPRESS

POLICY ID DAYS POLICY EXPIRES ON 1 90 09/17/2023

\*\*\*\*\*\*\*\*\*\*\*\*

| 36.98 DISCOUNT EACH 580333 PP #10 X 3-IN EXTERIOR SC 79.98 DISCOUNT EACH 3489073 JHSN 7IN LASER ETCHED RAF 16.48 DISCOUNT EACH 839679 NTN BF 4-1/2-IN X 0.045 A 17.98 DISCOUNT EACH 2 @ 16.18 795303 UTL 5-OUTLET POWER HUB 17.48 DISCOUNT EACH SUBTOTAL: TAX: INVOICE 52496 TOTAL: LAMEX: | 71.98 -8.00 14.83 -1.65 32.36 -1.80  15.73 -1.75  264.25 0.00 264.25 264.25 |  |
|--------------------------------------------------------------------------------------------------------------------------------------------------------------------------------------------------------------------------------------------------------------------------------------------|-----------------------------------------------------------------------------|--|
| DISCOUNT:                                                                                                                                                                                                                                                                                  | 28.74                                                                       |  |
| THANK YOU FO<br>MILITARY SE                                                                                                                                                                                                                                                                | R YOUR<br>RVICE                                                             |  |
| MYLOWE'S CARD NUMBER: 48                                                                                                                                                                                                                                                                   |                                                                             |  |