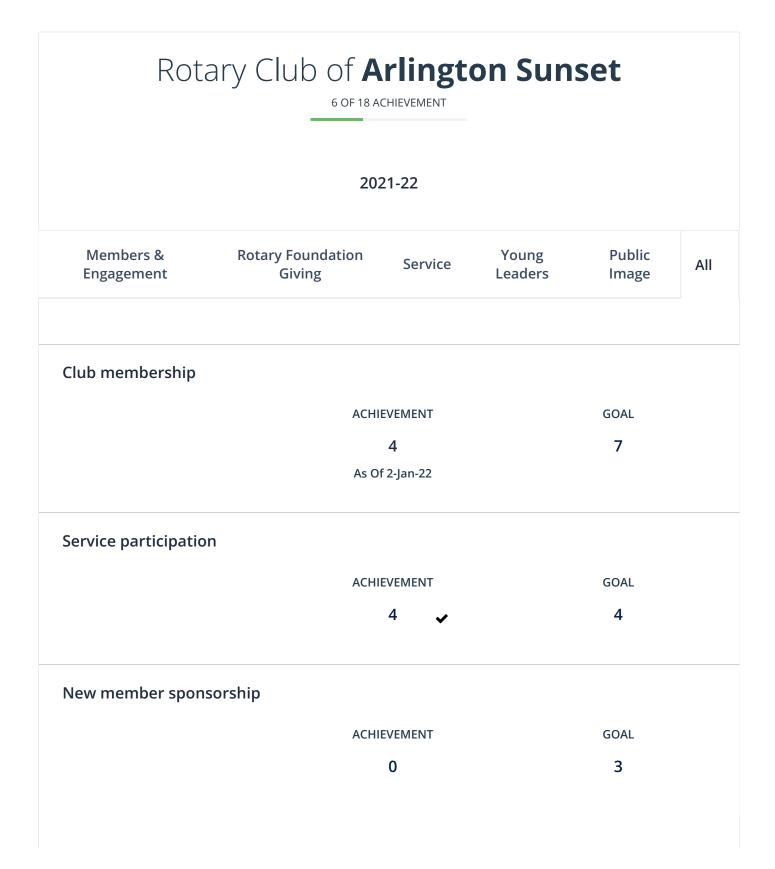

The Goal Center is where you choose and set the goals your club will focus on, and track progress.

Please note: data reported outside Rotary Club Central, including data reported in My Rotary, will be delayed for at least 24 hours.

| Rotary Action Group participation |                   |            |
|-----------------------------------|-------------------|------------|
|                                   | ACHIEVEMENT       | GOAL       |
|                                   | 4 🗸               | 4          |
|                                   |                   |            |
| Leadership development participa  | tion              |            |
|                                   | ACHIEVEMENT       | GOAL       |
|                                   | 1 🗸               | 1          |
|                                   |                   |            |
| District conference attendance    |                   |            |
|                                   | ACHIEVEMENT       | GOAL       |
|                                   | 0                 | 1          |
| Rotary Fellowship participation   |                   |            |
|                                   | ACHIEVEMENT       | GOAL       |
|                                   | 1                 | 3          |
| District training participation   |                   |            |
|                                   | ACHIEVEMENT       | GOAL       |
|                                   | 2                 | 3          |
| Annual Fund contributions         |                   |            |
|                                   | ACHIEVEMENT (USD) | GOAL (USD) |
|                                   | 0                 | 400        |
|                                   | As Of 2-Jan-22    |            |
| PolioPlus Fund contributions      |                   |            |

| 0<br>ss Of 2-Jan-22<br>CHIEVEMENT<br>0<br>ss Of 2-Jan-22<br>CHIEVEMENT | 50<br>GOAL<br>50                                                    |                                                                                                                               |
|------------------------------------------------------------------------|---------------------------------------------------------------------|-------------------------------------------------------------------------------------------------------------------------------|
| CHIEVEMENT<br>O<br>s Of 2-Jan-22                                       |                                                                     |                                                                                                                               |
| <b>0</b><br>Is Of 2-Jan-22                                             |                                                                     |                                                                                                                               |
| <b>0</b><br>Is Of 2-Jan-22                                             |                                                                     |                                                                                                                               |
| <b>0</b><br>Is Of 2-Jan-22                                             |                                                                     |                                                                                                                               |
| s Of 2-Jan-22                                                          | 50                                                                  |                                                                                                                               |
|                                                                        |                                                                     |                                                                                                                               |
| CHIEVEMENT                                                             |                                                                     |                                                                                                                               |
| CHIEVEMENT                                                             |                                                                     |                                                                                                                               |
| CHIEVEMENT                                                             |                                                                     |                                                                                                                               |
|                                                                        | GOAL                                                                |                                                                                                                               |
| 0                                                                      | 1                                                                   |                                                                                                                               |
| s Of 2-Jan-22                                                          |                                                                     |                                                                                                                               |
|                                                                        |                                                                     |                                                                                                                               |
| CHIEVEMENT                                                             | GOAL                                                                |                                                                                                                               |
| 0                                                                      | 1                                                                   |                                                                                                                               |
| s Of 2-Jan-22                                                          |                                                                     |                                                                                                                               |
|                                                                        |                                                                     |                                                                                                                               |
| CHIEVEMENT                                                             | GOAL                                                                |                                                                                                                               |
| -                                                                      | 500                                                                 |                                                                                                                               |
| s Of 2-Jan-22                                                          |                                                                     |                                                                                                                               |
|                                                                        |                                                                     |                                                                                                                               |
| ACHIEVEMENT                                                            |                                                                     |                                                                                                                               |
| YES                                                                    |                                                                     |                                                                                                                               |
|                                                                        | -                                                                   |                                                                                                                               |
|                                                                        | As Of 2-Jan-22<br>ACHIEVEMENT<br>0<br>As Of 2-Jan-22<br>ACHIEVEMENT | As Of 2-Jan-22<br>ACHIEVEMENT GOAL<br>0 1<br>As Of 2-Jan-22<br>ACHIEVEMENT GOAL<br>- 500<br>As Of 2-Jan-22<br>ACHIEVEMENT YES |

## **Online presence**

|                                 | ACHIEVEMENT<br>YES |      |  |  |
|---------------------------------|--------------------|------|--|--|
| Social activities               |                    |      |  |  |
|                                 | ACHIEVEMENT        | GOAL |  |  |
|                                 | 1                  | 2    |  |  |
| Update website and social media |                    |      |  |  |
|                                 | ACHIEVEMENT        | GOAL |  |  |
|                                 | 1 🗸                | 1    |  |  |
|                                 |                    |      |  |  |