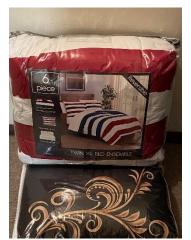

The Mid-Island Rotary has made the Good Counsel Homeless Pregnant Women's shelter one of our priorities to assist this fiscal year. Thus far, during the recent holiday season, we've donated previously loved items in excellent condition to the shelter such as baby clothing and a child's high chair. For the new year, we purchased new bed linen for each woman at the Staten Island shelter of Good Counsel. The bed linen sets include: a set of bedsheets, bed shirts, pillow cases, shams and a reversable comforter. We purchase ten sets, one for each current resident and one for the incoming resident. Each linen set varies in style to allow each woman at the shelter to choose the set which matches her own personality. It was our hope that this would help increase the women's self-esteem. These bed linens will belong

can take it with her once she leaves the shelter for permanent housing. In additional, we purchased individual pillows and towel sets for each woman in varying colors to allow them to match their bed linen or their personal preference; again, providing them with varying colors to help the ladies feel empowered with new items of their very own they can keep. Please check out some of the pictures provided to see items purchased.