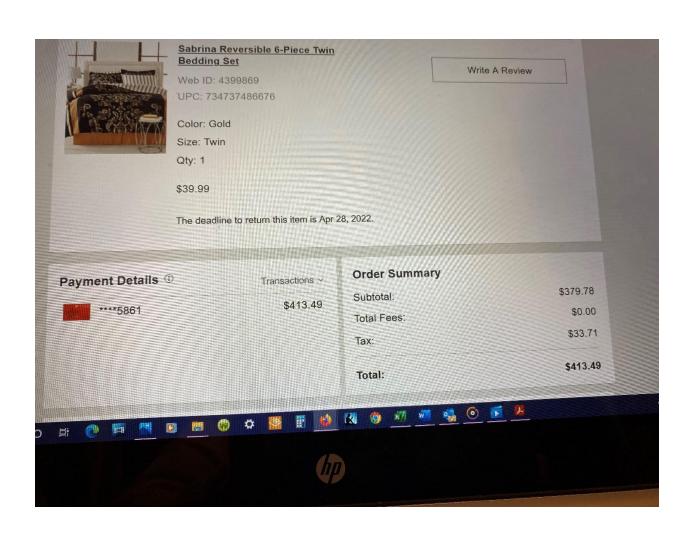

Live with passion,

Dr. Charley Ferrer Member Mid-Island Rotary 718-916-4124

Receipts of total spent to date: \$640.63

See receipts below

| 3430092                      | DUR PRI  | CE 3   | 99    |
|------------------------------|----------|--------|-------|
| BATH TOWELS                  |          | 11 7   | 99    |
| 3430091                      | OUR PRI  | AT (2. | 99)   |
| WASH TOWELS                  | DUR PRI  | or 11  | 96    |
| 3429108<br>HAND TOWELS       |          | 41     | 99)   |
| 3429107                      | OUR PRI  | 17     | 99)   |
| BATH TOWELS                  |          | 71     | 96    |
| 3429106                      | OUR PRI  | UE     |       |
| WASH TOWELS                  | OUR PRI  | IT 2   | .99   |
| 3429100<br>BATH TOWELS       |          | . T    | -0    |
| 3429098                      | OUR PRI  |        | . 99  |
| HAND TOWELS                  |          | 11 7   | .99   |
| 3429099                      | OUR PRI  |        | 99)   |
| WASH CLOTH                   |          | C1 C   | .98   |
| 3430089                      | OUR PRI  | JE 17  | .99)  |
| HAND TOWELS                  |          |        | .98   |
| 3430088                      | OUR PRIC | T (7   | .99)  |
| BATH TOWELS                  | DUR PRIC |        | .98   |
| 3430087                      | DOK LUT  | IT (1  | .49)  |
| ED REUSE TOTE                | OUR PRIC | 5      | . 96  |
| 3429013                      |          | T (2   | 99)   |
| WASH CLOTH                   | OUR PRIC |        | .98   |
| 3430085                      |          | T (3   | .99)  |
| HAND TOWELS                  | OUR PRIC |        | .98   |
| 3430084<br>BATH TOWELS       |          | 27 (7  | .99)  |
| 3430083                      | OUR PRIC | CE 15  | . 98  |
| WASH TOWELS                  |          | 1T     | - 191 |
| 3429104                      | OUR PRIC | CE 2   | 2.99  |
| HAND TOWELS                  |          | IT     |       |
|                              | OUR PRIC | E 3    | 3.99  |
| 3429103                      |          | T      |       |
| BATH TOWELS<br>3429102       | OUR PRIC | E 7    | . 99  |
| SUBTOTAL                     |          |        | 14    |
| TAX                          |          | 185.   |       |
| **** BALANCE                 |          | 100    |       |
| ale - APPROVED               |          |        |       |
| SA CREDIT                    |          |        |       |
| TRY: Chip Read               |          |        |       |
| T#: ********                 | 4059     |        |       |
| A0000000031010               |          |        |       |
| Signature Capt               | ured     |        |       |
|                              | ui Eu    |        |       |
| ISSUER                       |          |        |       |
| 06999D                       |          |        |       |
| D\$ 185.77                   |          |        |       |
|                              |          |        |       |
| 0: 844030329883              |          |        |       |
|                              |          |        |       |
| VISA                         |          | 185.77 |       |
| CHANGE                       |          | 0 00   |       |
|                              |          |        |       |
| B75% SALES TX                |          | 15.14  |       |
| IL TAX                       |          | 15.14  | 1     |
| 2/22 1402 7030 4 8436 788994 |          |        |       |
|                              |          |        |       |

## N TO BE REPORTED TO A DESIGNATION OF THE PROPERTY OF THE PARTY OF THE

HOME 062050201 PILLOW 10 @ \$4.00 ea

SUBTOTAL \$40.00
RedCard Savings \$3.37
T = NY TAX 8.87500 on \$38.00 \$41.37
\*6060 TARGET CARD \$41.37
AID: A0000006122222
Target Credit
O90096