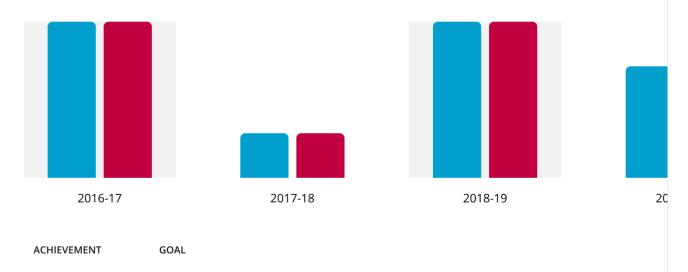

## **Goal History**

| YEAR    | ACHIEVEMENT |    | GOAL |
|---------|-------------|----|------|
| 2020-21 | 4           | of | 4    |
| 2019-20 | 5           | of | 5    |
| 2018-19 | 7           | of | 7    |
| 2017-18 | 4           | of | 2    |
| 2016-17 | 2           | of | 4    |