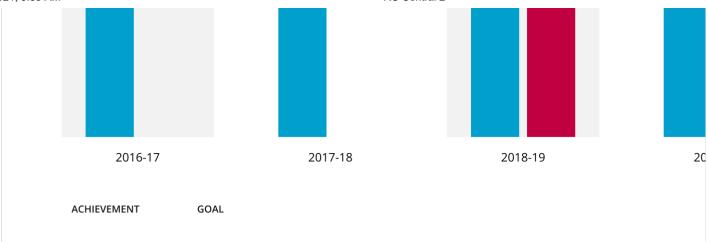

## **Goal History**

| YEAR    | ACHIEVEMENT |    | GOAL |
|---------|-------------|----|------|
| 2020-21 | 1           | of | 1    |
| 2019-20 | 1           | of | 1    |
| 2018-19 | 1           | of | 1    |
| 2017-18 | 1           | of | 0    |
| 2016-17 | 1           | of | 0    |