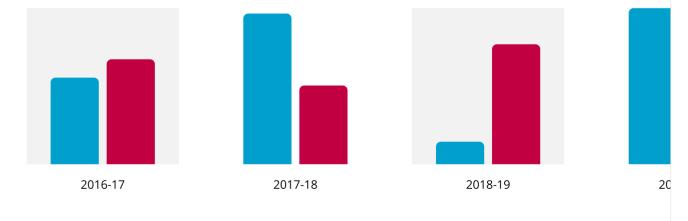

#### **Goal History**

. ..... https://rcc.rotary.org/#/goals

10

| 21, | 9:39 AM<br>YEAR<br>YEAR     | RC Central 2<br>ACHIEVEM<br>ACHIEVEM |         | GOAL<br>GOAL |    |
|-----|-----------------------------|--------------------------------------|---------|--------------|----|
|     | 2020-21                     | - ACHIEVEIN                          | of      | 5            |    |
|     | 2019-20                     | 11                                   | of      | 10           |    |
|     | 2018-19                     | 11                                   | of      | 10           |    |
|     | 2017-18                     | 8                                    | of      | 3            |    |
|     | 2016-17                     | 2                                    | of      | 3            |    |
|     | *denotes 5-year high        |                                      |         |              |    |
|     |                             |                                      |         |              |    |
|     | 2016-17                     | 2017-18                              | 2018-19 |              | 20 |
|     | ACHIEVEMENT GOAL            |                                      |         |              |    |
|     | Rotaract clubs              |                                      |         |              |    |
|     | ACHIEVEMENT                 |                                      | GOAL    |              |    |
|     | 0                           |                                      | 1       |              |    |
|     | As Of 29-Sep-21             |                                      |         |              |    |
|     | Interact clubs              |                                      |         |              |    |
|     | ACHIEVEMENT                 |                                      | GOAL    |              |    |
|     | <b>1</b><br>As Of 29-Sep-21 |                                      | 1       |              |    |
|     | Inbound Youth Exchange stud | lents                                |         |              |    |