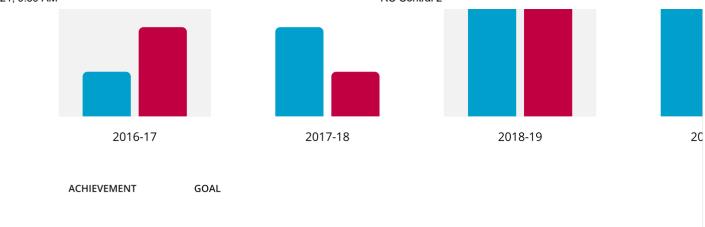

## **Goal History**

| YEAR    | ACHIEVEMENT |    | GOAL |
|---------|-------------|----|------|
| 2020-21 | 2           | of | 2    |
| 2019-20 | 5           | of | 5    |

https://rcc.rotary.org/#/goals 5/12

| YEAR    | ACHIEVEMENT |    | GOAL |
|---------|-------------|----|------|
| 2018-19 | 23          | of | 5    |
| 2017-18 | 2           | of | 0    |
| 2016-17 | 2           | of | 2    |

<sup>\*</sup>denotes 5-year high