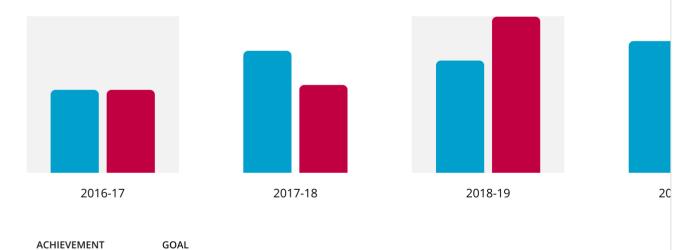

# Southlake Goals

| Engagement      | Rotary Foundation<br>Giving | Service | Young<br>Leaders |          | ıblic<br>ıage | All |
|-----------------|-----------------------------|---------|------------------|----------|---------------|-----|
| Club membership |                             |         |                  |          |               |     |
| AC              | CHIEVEMENT                  |         | GOA              | L        |               |     |
| Δς              | <b>25</b><br>Of 29-Sep-21   |         | 30               |          |               |     |
| YEAR            |                             | ACHIEV  |                  | -4       | GOAL          |     |
| 2020-21         |                             | 20      |                  | of<br>of | 25<br>33      |     |
|                 |                             |         |                  |          |               |     |
| 2018-19         |                             | 29      |                  | of       | 32            |     |
|                 |                             | 27      |                  | of       | 21            |     |
| 2017-18         |                             | 21      | 0                | of       | 19            |     |
|                 |                             |         |                  |          |               |     |

2016-17 2017-18 2018-19 20

https://rcc.rotary.org/#/goals 1/12

ACHIEVEMENT GOAL