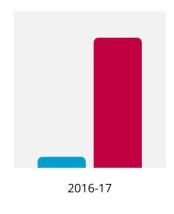

2016-17 2017-18 2018-19 20

https://rcc.rotary.org/#/goals 1/12

ACHIEVEMENT GOAL

## **Service participation**

ACHIEVEMENT GOAL

20

How many members will participate in club service activities during the Rotary year?