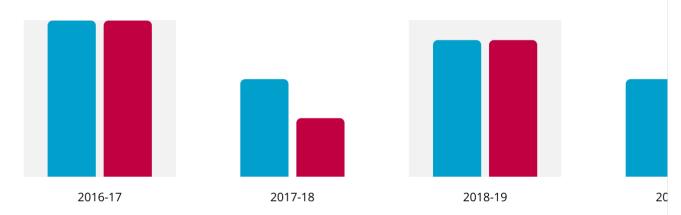

# Southlake Goals

| Engagement      | Rotary Foundation<br>Giving | Service | Young<br>Leaders |          | ıblic<br>ıage | All |
|-----------------|-----------------------------|---------|------------------|----------|---------------|-----|
| Club membership |                             |         |                  |          |               |     |
| AC              | CHIEVEMENT                  |         | GOA              | L        |               |     |
| Δς              | <b>25</b><br>Of 29-Sep-21   |         | 30               |          |               |     |
| YEAR            |                             | ACHIEV  |                  | -4       | GOAL          |     |
| 2020-21         |                             | 20      |                  | of<br>of | 25<br>33      |     |
|                 |                             |         |                  |          |               |     |
| 2018-19         |                             | 29      |                  | of       | 32            |     |
|                 |                             | 27      |                  | of       | 21            |     |
| 2017-18         |                             | 21      | 0                | of       | 19            |     |
|                 |                             |         |                  |          |               |     |

2016-17 2017-18 2018-19 20

https://rcc.rotary.org/#/goals 1/12

ACHIEVEMENT GOAL