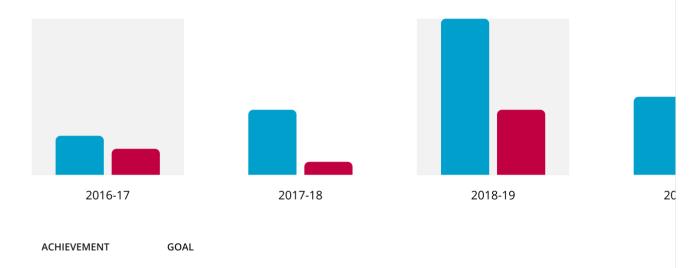

## **Goal History**

| YEAR    | ACHIEVEMENT |    | GOAL |
|---------|-------------|----|------|
| 2020-21 | 15          | of | 15   |
| 2019-20 | 27          | of | 29   |
| 2018-19 | 23          | of | 32   |
| 2017-18 | 25          | of | 18   |
| 2016-17 | 17          | of | 17   |