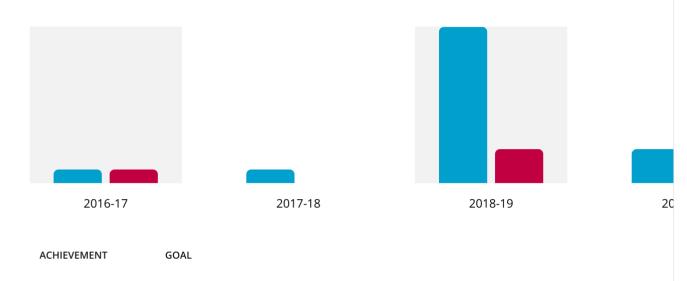

## **Goal History**

| YEAR    | ACHIEVEMENT |    | GOAL |
|---------|-------------|----|------|
| 2020-21 | 15          | of | 15   |
| 2019-20 | 27          | of | 29   |
| 2018-19 | 23          | of | 32   |
| 2017-18 | 25          | of | 18   |
| 2016-17 | 17          | of | 17   |

<sup>\*</sup>denotes 5-year high