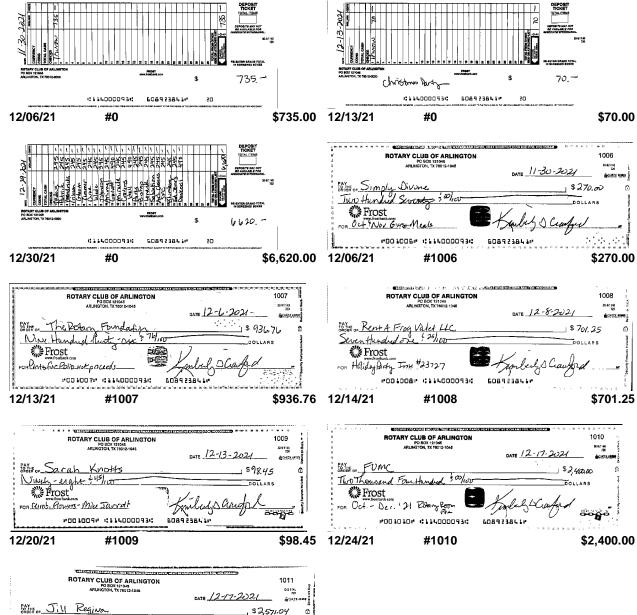

|           |                            | DEPOSITS           |                | WITHDRAWALS                     | _1           |                        |  |
|-----------|----------------------------|--------------------|----------------|---------------------------------|--------------|------------------------|--|
| BALANC    | E LAST STATEMENT           | NO. AM             | IOUNT NO.      | AMOUNT                          | BALANCE THIS | BALANCE THIS STATEMENT |  |
| 53,626.71 |                            |                    | 745.18 6       | 6,977.50                        | 60,3         | 60,394.39              |  |
|           | Activity Items Pr          | ocessed 34         |                | Cash Processed                  | \$0.00       |                        |  |
|           |                            |                    | DEPOSITS/CRED  | ITS                             |              |                        |  |
| DATE      | TRANSACTION                | P                  | MOUNT   DATE   | TRANSACTION                     |              | AMOUNT                 |  |
| 12-06     | DEPOSIT                    | 7                  | 35.00   12-13  | 3 DEPOSIT                       |              | 70.00                  |  |
| 12-30     | DEPOSIT                    |                    | 20.00          |                                 |              |                        |  |
| DATE      | AMOUNT                     |                    | RECORTRETACI   |                                 |              |                        |  |
| DATE      | AMUUNI                     | TRANSACTION        | DESCRIPTION    |                                 |              |                        |  |
| 12-02     | 3,204.99                   | ELECTRONIC DEPOSIT | PAYPAL         | TRANSFER 10171                  | 40749793     |                        |  |
| 12-31     | 31 3,115.19 ELECTRONIC DEP |                    | PAYPAL         | TRANSFER 10176                  | 77693137     |                        |  |
| 12-13     | 1007 #                     | •                  | 1009 #         | 701.25   12-24<br>98.45   12-23 |              | 2,400.00<br>2,571.04   |  |
|           |                            |                    | OTHER WITHDRAW | ALS/DEBITS                      |              |                        |  |
| DATE      | AMOUNT                     | TRANSACTION        | DESCRIPTION    |                                 |              |                        |  |
| 12-07     | . 0 0                      | INTERNET STMT COPY | REQ            |                                 |              |                        |  |
|           |                            |                    | - DAILY BALANC | E                               |              |                        |  |
| DATE      | BALANCE                    | DATE               | BALANCE        | DATE                            | BALANCE      |                        |  |
| 1-30      | 53,626.71                  | 12-13              | 56,429.94      | 12-24                           | 50,659.20    |                        |  |
|           | 56,831.70                  | 12-14              |                | 12-30                           | 57,279.20    |                        |  |
|           | 57,296.70                  | 12-20              |                | 12-31                           | 60,394.39    |                        |  |
| 2 - 00    |                            |                    |                |                                 |              |                        |  |

#1011

POR Reimb. District Grant

12/23/21

3 4/100

608923841

Asalago Car

DOLLARS

υ

जिंदुन्ह 

\$2,571.04

dz-one Diff

FOR INFORMATION CALL 1-800-513-7678

> STATEMENT ISSUED 12-31-2021

> > Page 3 of 3

DEPOSIT 1

**ROTARY CLUB OF ARLINGTON** 