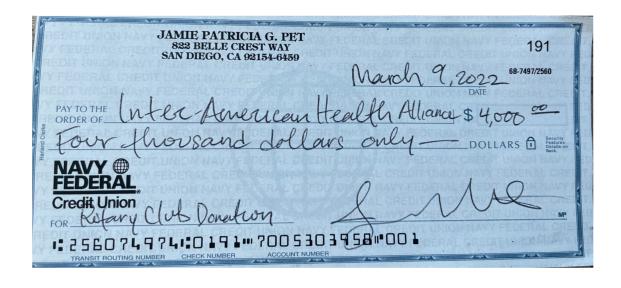

2) Jamie Pet deposited \$4000.00 check into personal account.

3) Jamie Pet made check in the amount of \$4000.00 to Inter-American Health Alliance (<a href="www.interamericanhealth.org">www.interamericanhealth.org</a>), the U.S. fiscal sponsors with 501(c)3 status and Board of Directors of the Primeros Pasos organization. Funds are then transferred to the Guatemalan bank account of Primeros Pasos.

4) Jamie Pet deposited \$4000.00 check into the Wells Fargo Account of Inter-American Health Alliance.