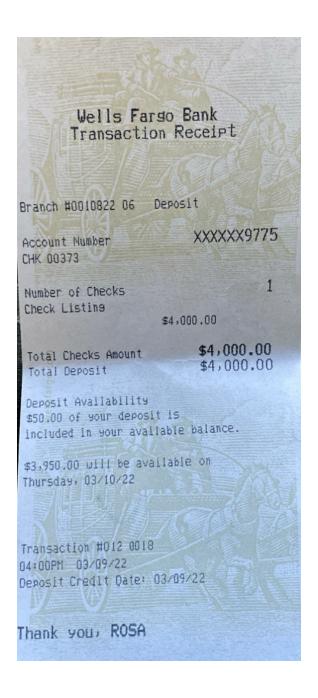

4) Jamie Pet deposited \$4000.00 check into the Wells Fargo Account of Inter-American Health Alliance.