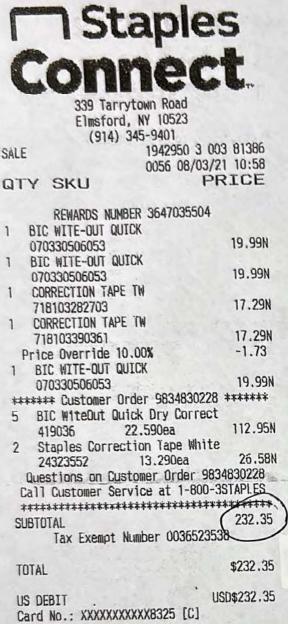

3

Custon

| Order No. 9834830228                                                 | August 03, 2021     |               |
|----------------------------------------------------------------------|---------------------|---------------|
| Rewards Number: 36470355                                             |                     |               |
| This order is valid for 48 hours from                                | n the time the orde | r was placed. |
| Expected Delivery: 08/04/2021                                        |                     |               |
| Item:1                                                               | Qty                 | Subtotal      |
| Staples Correction Tape, White, 1<br>(ST59822)                       | 0/Pack 2            | \$26.58       |
| Unit Price \$13.29<br>Item 24323552<br>Model ST59822/51666           |                     |               |
| Expected Delivery: 08/04/2021                                        |                     |               |
| Item:2                                                               | Qty                 | Subtotal      |
| BIC Wite-Out Quick Dry Correction<br>Fluid, White, 12/Pack (WOFQD12) | on 5<br>Q)          | \$112.95      |
| Unit Price \$22.59<br>Item 419036<br>Model WOFQD12-WHT               |                     |               |
| Merchandising Total:                                                 |                     | \$139.53      |
| Coupons and Rewards:                                                 |                     | -\$0.00       |
| Delivery Fee:                                                        |                     | \$0.00        |
| Pretax Subtotal:                                                     |                     | \$139.53      |
|                                                                      |                     |               |