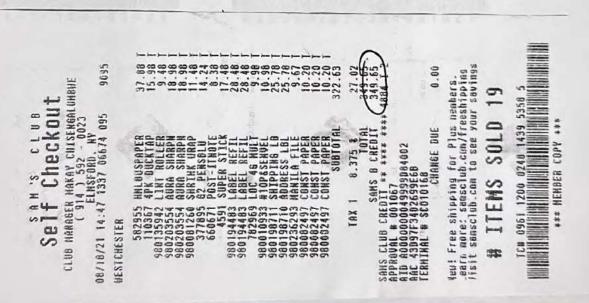

3

Custon

| Order No. 9834830228                                                 | August 03, 2021     |               |
|----------------------------------------------------------------------|---------------------|---------------|
| Rewards Number: 36470355                                             |                     |               |
| This order is valid for 48 hours from                                | n the time the orde | r was placed. |
| Expected Delivery: 08/04/2021                                        |                     |               |
| Item:1                                                               | Qty                 | Subtotal      |
| Staples Correction Tape, White, 1<br>(ST59822)                       | 0/Pack 2            | \$26.58       |
| Unit Price \$13.29<br>Item 24323552<br>Model ST59822/51666           |                     |               |
| Expected Delivery: 08/04/2021                                        |                     |               |
| Item:2                                                               | Qty                 | Subtotal      |
| BIC Wite-Out Quick Dry Correction<br>Fluid, White, 12/Pack (WOFQD12) | on 5<br>Q)          | \$112.95      |
| Unit Price \$22.59<br>Item 419036<br>Model WOFQD12-WHT               |                     |               |
| Merchandising Total:                                                 |                     | \$139.53      |
| Coupons and Rewards:                                                 |                     | -\$0.00       |
| Delivery Fee:                                                        |                     | \$0.00        |
| Pretax Subtotal:                                                     |                     | \$139.53      |
|                                                                      |                     |               |