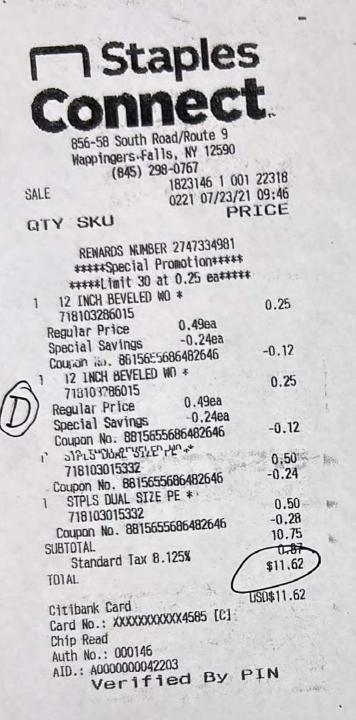

|
| 021200590306<br>1 STAPLES MOVERSTORE   | 7.49N                      |
| 1 STAPLES MOVE&STORE<br>718103290548   |                            |
| 1 2 INCH WE ROUND LA                   | 23.99N                     |
| 072782228774                           | 23.99N                     |
| 1 POST-IT 1.5X2 CAPE                   |                            |
| 021200590306<br>SUBTOTAL               | 7.49N                      |
| Tax Exempt Mumber 0036                 | 439.81<br>523539           |
|                                        |                            |
| TOTAL                                  | \$439.81                   |
|                                        |                            |

US DEBIT Card No.: XXXXXXXX8325 [C] Chip Read Auth No.: 001954



This is a very long receipt. Above is folded to show the top and the total. The next 4 pages show the whole receipt, as D1, D2, D3, and D4. In the Attic Store 1097 State Route 55 Lagrangeville, New York, 12540 United States +845-454-1260

> Sales Receipt 08/04/2021 11:14 am

Ticket:220000001142 Register:Register 1 Employee:

| Items                    | #         | Price    |
|--------------------------|-----------|----------|
| Miscellaneous Charge *   | 305       | \$114.37 |
| Miscellaneous Charge *   | 24        | \$4.50   |
| Wilsocharicous orizing o | Subtotal  | \$158.50 |
|                          | Discounts | -\$39.63 |
|                          | Total Tax | \$0.00   |
|                          | Total     | \$118.87 |
|                          |           |          |

##