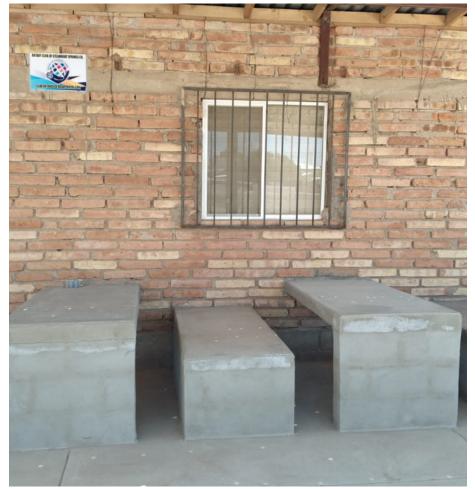

- INITIAL GOALS THAT WERE ACHIEVED
- Adjust the community Centre in order to provide a safer environment for the people on it - COMPLETED
- Protect them from weather issues COMPLETED
- Consolidate the Centre into a place that all our kids feel welcomed and appreciated. – COMPLETED
- New roof protection
- New floor for dinning activities
- Perimetral Brick fences completed
- Power and electricity is now available
- Repairs were done within budget