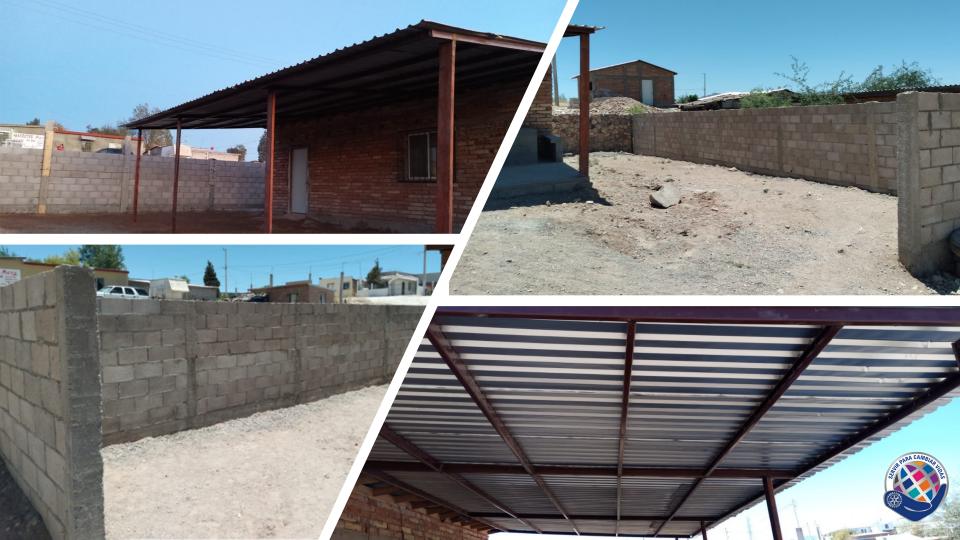

- INITIAL GOALS THAT WERE ACHIEVED
- Adjust the community Centre in order to provide a safer environment for the people on it - COMPLETED
- Protect them from weather issues COMPLETED
- Consolidate the Centre into a place that all our kids feel welcomed and appreciated. – COMPLETED
- New roof protection
- New floor for dinning activities
- Perimetral Brick fences completed
- Power and electricity is now available
- Repairs were done within budget