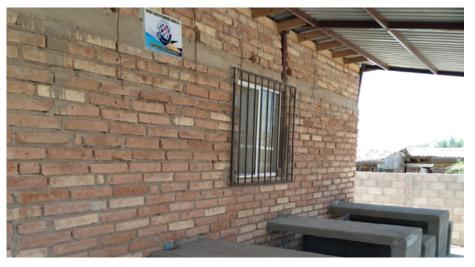

- INITIAL GOALS THAT WERE ACHIEVED
- Adjust the community Centre in order to provide a safer environment for the people on it - COMPLETED
- Protect them from weather issues COMPLETED
- Consolidate the Centre into a place that all our kids feel welcomed and appreciated. – COMPLETED
- New roof protection
- New floor for dinning activities
- Perimetral Brick fences completed
- Power and electricity is now available
- Repairs were done within budget