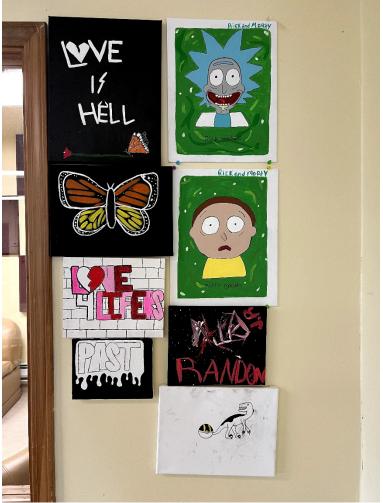

The painting project is not quite complete. You'll see in the attached photos that a lot has been done, but all of the murals are not yet finished – though it is on the schedule be done in the very near future! Out of all of the activities that students could participate in, they find that overall, painting is the one that seems to be their favorite. That is why the students really wanted to get a professional in to assist them with some individual pieces as well as a few murals that they could assist with. Indeed, it is hard to imagine the pride they take and the focus with which they approach these opportunities. They know that when someone from the Rotary Club of Nampa shows up that we are there with a genuine heart of love and service.