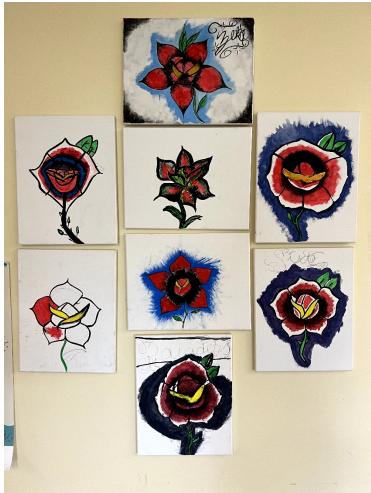

The painting project is not quite complete. You'll see in the attached photos that a lot has been done, but all of the murals are not yet finished – though it is on the schedule be done in the very near future! Out of all of the activities that students could participate in, they find that overall, painting is the one that seems to be their favorite. That is why the students really wanted to get a professional in to assist them with some individual pieces as well as a few murals that they could assist with. Indeed, it is hard to imagine the pride they take and the focus with which they approach these opportunities. They know that when someone from the Rotary Club of Nampa shows up that we are there with a genuine heart of love and service.