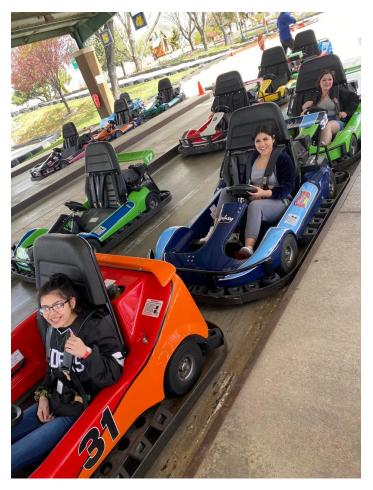

The recreational activities were also important because many of these students would not otherwise have the opportunity to socialize and celebrate in this manner. These trips represent a giant leap forward for the Breaking Chains organization, adding both to the legitimacy and appeal of attending as a student. Parents and families are also grateful for positive engagement outside of the classroom. Their gratitude and smiles tell an amazing story of how much these little trips into the community were needed.