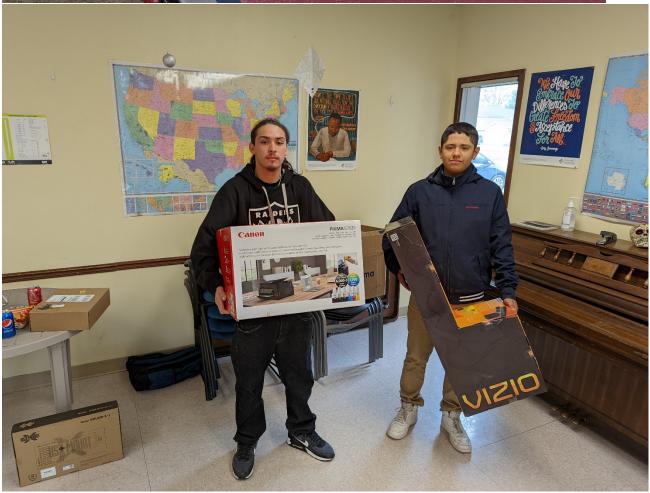

As you can see from the photos, this project was a tremendous success!

I won't bury the headline on this one – due in part to the District Matching Grant, the Breaking Chains Academy of Development is in the process of breaking their own records for educational achievement! They have graduated more students from their program this year than in any previous year. The Rotary Club of Nampa is proud of our grant project, and more than pleased to be making a difference in our community.

Now, to the details of the project.

More than half of the allocation was put towards badly needed educational technology items. Before this grant, the Executive Director, who is also their only full-time teacher and employee, only had books and a white board to use. Now, they have expanded to teaching in two rooms if needed, and the one has the television. They use it to supplement teaching with videos and other online activities in addition to what you see in the picture. What you see is important as well – as they can work on the tablet and have it broadcast to the television.

Further, you see some unboxing of the computers for students to use for test preparation and test-taking. Before the arrival of this hardware, students would consistently be kicked out of their examination during testing because of an old computer, bad connections, and the like. This is a night and day difference that allows for regular successes! It was wonderful to see the look in their eyes as these teaching tools arrived onsite. As much as we tried to help, these teenagers really took the lead in terms of replacing the old gear and setting up the new!