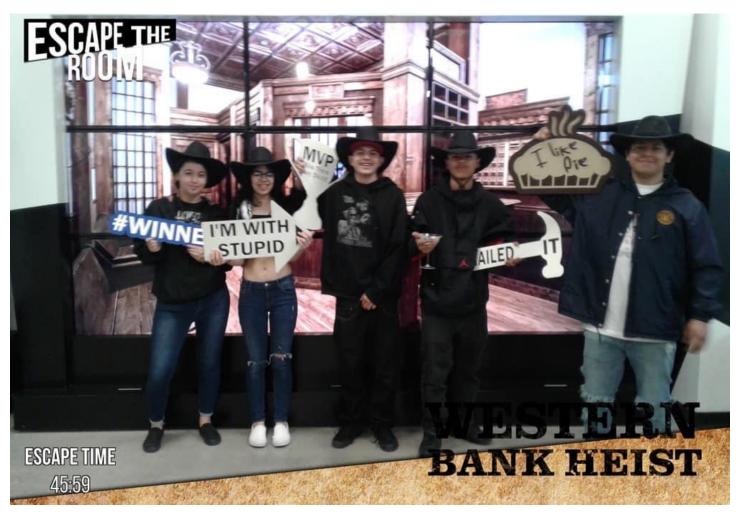

The recreational activities were also important because many of these students would not otherwise have the opportunity to socialize and celebrate in this manner. These trips represent a giant leap forward for the Breaking Chains organization, adding both to the legitimacy and appeal of attending as a student. Parents and families are also grateful for positive engagement outside of the classroom. Their gratitude and smiles tell an amazing story of how much these little trips into the community were needed.