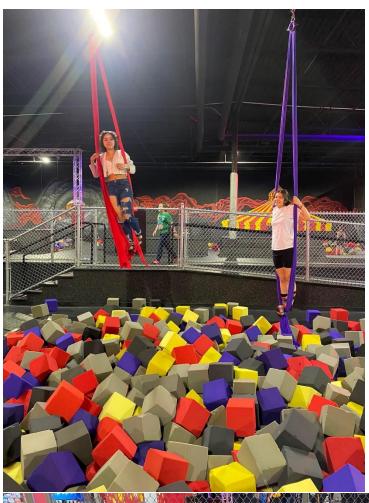

The recreational activities were also important because many of these students would not otherwise have the opportunity to socialize and celebrate in this manner. These trips represent a giant leap forward for the Breaking Chains organization, adding both to the legitimacy and appeal of attending as a student. Parents and families are also grateful for positive engagement outside of the classroom. Their gratitude and smiles tell an amazing story of how much these little trips into the community were needed.