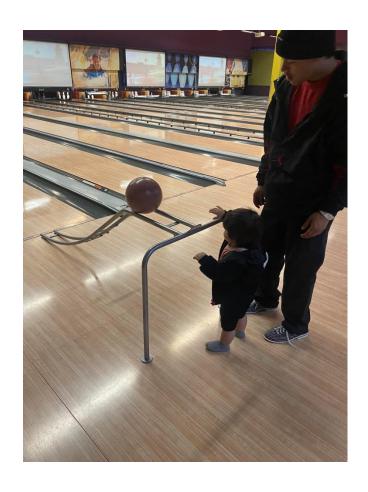

The recreational activities were also important because many of these students would not otherwise have the opportunity to socialize and celebrate in this manner. These trips represent a giant leap forward for the Breaking Chains organization, adding both to the legitimacy and appeal of attending as a student. Parents and families are also grateful for positive engagement outside of the classroom. Their gratitude and smiles tell an amazing story of how much these little trips into the community were needed.