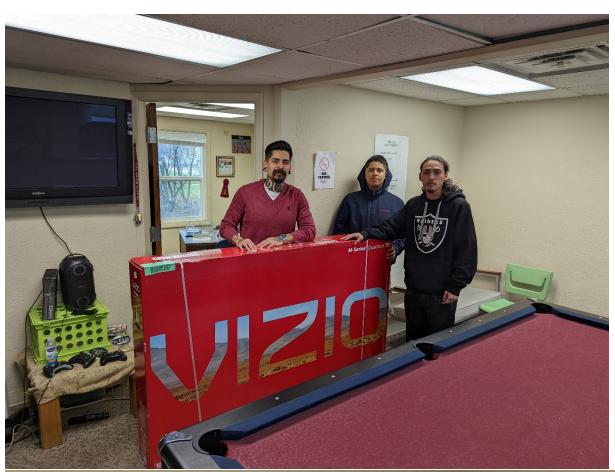

Now, to the details of the project.

More than half of the allocation was put towards badly needed educational technology items. Before this grant, the Executive Director, who is also their only full-time teacher and employee, only had books and a white board to use. Now, they have expanded to teaching in two rooms if needed, and the one has the television. They use it to supplement teaching with videos and other online activities in addition to what you see in the picture. What you see is important as well – as they can work on the tablet and have it broadcast to the television.

Further, you see some unboxing of the computers for students to use for test preparation and test-taking. Before the arrival of this hardware, students would consistently be kicked out of their examination during testing because of an old computer, bad connections, and the like. This is a night and day difference that allows for regular successes! It was wonderful to see the look in their eyes as these teaching tools arrived onsite. As much as we tried to help, these teenagers really took the lead in terms of replacing the old gear and setting up the new!