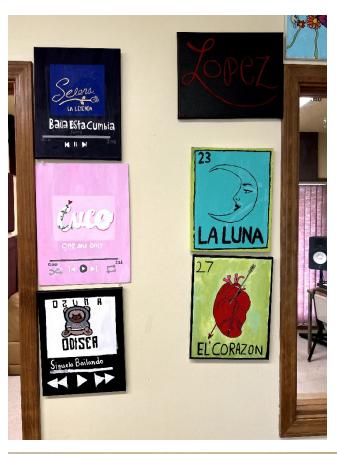

The painting project is not quite complete. You'll see in the attached photos that a lot has been done, but all of the murals are not yet finished – though it is on the schedule be done in the very near future! Out of all of the activities that students could participate in, they find that overall, painting is the one that seems to be their favorite. That is why the students really wanted to get a professional in to assist them with some individual pieces as well as a few murals that they could assist with. Indeed, it is hard to imagine the pride they take and the focus with which they approach these opportunities. They know that when someone from the Rotary Club of Nampa shows up that we are there with a genuine heart of love and service.