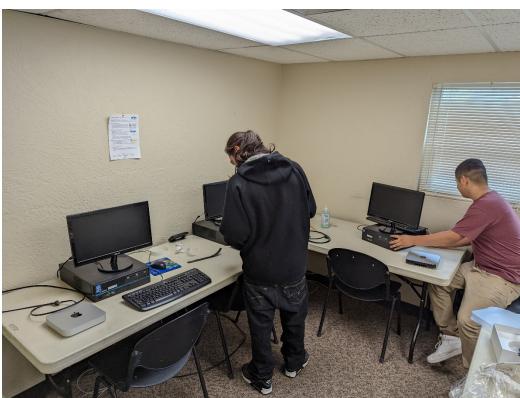

Now, to the details of the project.

More than half of the allocation was put towards badly needed educational technology items. Before this grant, the Executive Director, who is also their only full-time teacher and employee, only had books and a white board to use. Now, they have expanded to teaching in two rooms if needed, and the one has the television. They use it to supplement teaching with videos and other online activities in addition to what you see in the picture. What you see is important as well – as they can work on the tablet and have it broadcast to the television.

Further, you see some unboxing of the computers for students to use for test preparation and test-taking. Before the arrival of this hardware, students would consistently be kicked out of their examination during testing because of an old computer, bad connections, and the like. This is a night and day difference that allows for regular successes! It was wonderful to see the look in their eyes as these teaching tools arrived onsite. As much as we tried to help, these teenagers really took the lead in terms of replacing the old gear and setting up the new!