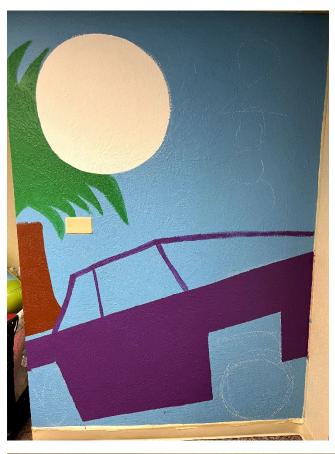

The painting project is not quite complete. You'll see in the attached photos that a lot has been done, but all of the murals are not yet finished – though it is on the schedule be done in the very near future! Out of all of the activities that students could participate in, they find that overall, painting is the one that seems to be their favorite. That is why the students really wanted to get a professional in to assist them with some individual pieces as well as a few murals that they could assist with. Indeed, it is hard to imagine the pride they take and the focus with which they approach these opportunities. They know that when someone from the Rotary Club of Nampa shows up that we are there with a genuine heart of love and service.