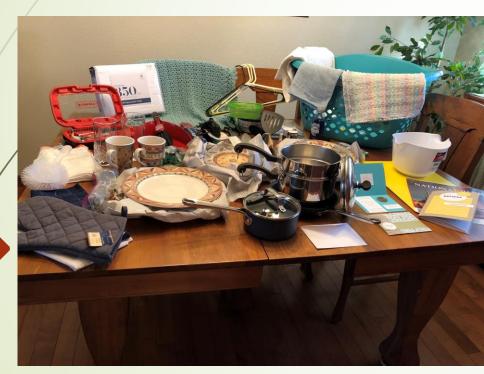

## Loveland Rotary Satellite Group

Foster Youth Baskets Coordinated by The Matthews House

Sample Youth Basket Contents

The Matthews House

### What are foster baskets?

- Baskets of items needed to start out in a first apartment
- Given to Foster youth in Larimer County
- Program managed by "The Matthews House"
- 6 baskets for immediate needs 6 for future youth needs