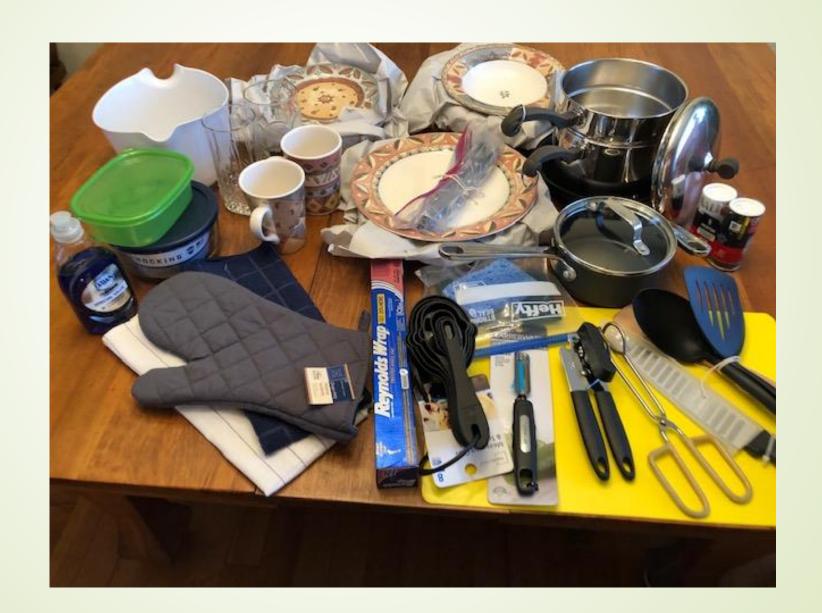

## Loveland Rotary Satellite Group

Foster Youth Baskets Coordinated by The Matthews House



Sample Youth Basket Contents



The Matthews House

## Who we are: Loveland Rotary Satellite Group

- Members of the Loveland Rotary Club
- Meet once a month, in person or currently by Zoom
- Meet in the evenings at 6:30 or 7 pm
- Additional monthly e-meeting
- Other meetings as appropriate
- Separate dues and operating procedures
- Focused on service more than fundraising

### What are foster baskets?

- Baskets of items needed to start out in a first apartment
- Given to Foster youth in Larimer County
- Program managed by "The Matthews House"
- 6 baskets for immediate needs 6 for future youth needs

## Kitchen Items



## Bedroom Items



## Misc. Items



#### Other Items Included

- Handmade card to show our support
- Rotary 4-way test coin
- Easy and inexpensive recipes contributed by Rotarians and Friends
- \$100 Walmart Gift Card



# Additional **Donated** Items To Be Distributed By The Matthews House such as:

- Crock pots
- **Fans**
- Bath rugs
- Tea Pots
- **■** Pillows
- Blankets/bedspreads
- Keurig Machine

- George Forman Grill
- Casserole baking dishes with baskets
- Pizza, cookie and general baking pans and sheets
- Tabletop Fountain

## Thank You for the Support

#### Items Donated:

- Beautiful, gently used items
- Lovely newly purchased items
- Cash donations
- \$1,000 grant
- Soft, hand made throw blankets
- Rotary 4-way test coins
- Handmade cards
- Ideas for what to include in each