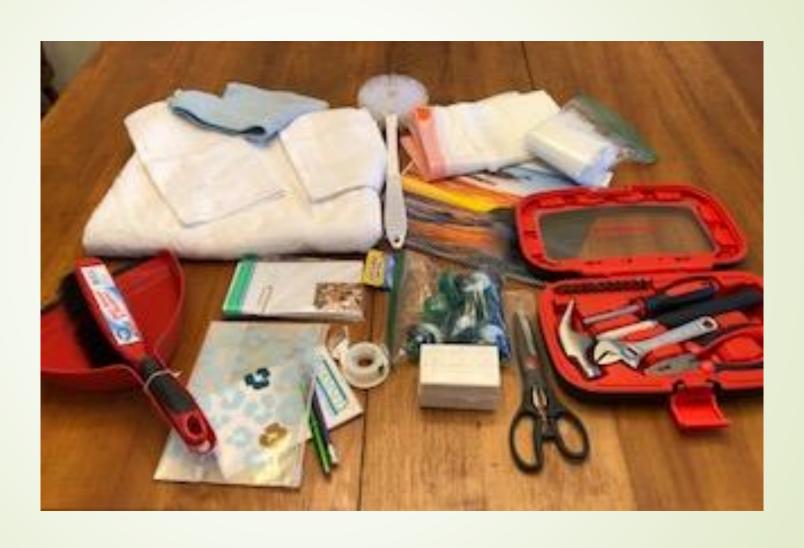

## Loveland Rotary Satellite Group

Foster Youth Baskets Coordinated by The Matthews House

Sample Youth Basket Contents

The Matthews House

### What are foster baskets?

- Baskets of items needed to start out in a first apartment
- Given to Foster youth in Larimer County
- Program managed by "The Matthews House"
- 6 baskets for immediate needs 6 for future youth needs

## Misc. Items