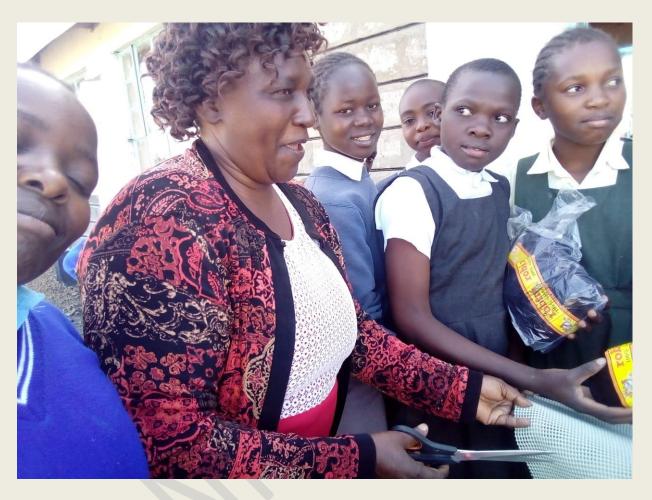

# **DAY THREE**

Changes which come as the girl grows.

Attached find photos of the **ACTIVITIES**.

SEME PRIMARY SCHOOL GIRLS RECEIVING SANITARY TOWELS

THE GIRLS RECEIVING KNITTING MATERIALS FROM PMF SECRETARY MADAM LUCY MUTUKU.