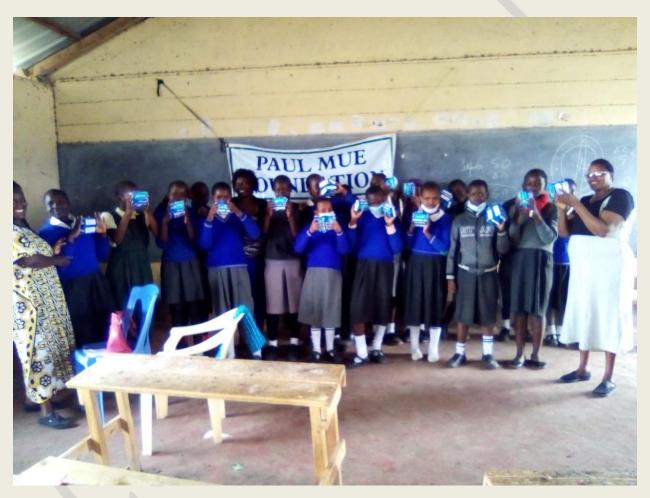

# **DAY THREE**

Changes which come as the girl grows.

Attached find photos of the **ACTIVITIES**.

SEME PRIMARY SCHOOL GIRLS RECEIVING SANITARY TOWELS

THE GIRLS RECEIVING KNITTING MATERIALS FROM PMF SECRETARY MADAM LUCY MUTUKU.