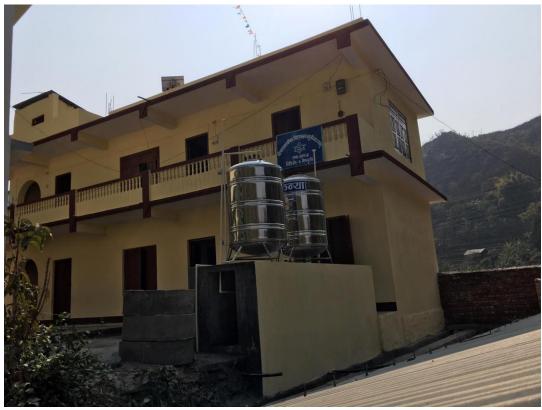

This project rebuilds the Lower Secondary and secondary blocks of Shree Bal Secondary School and water supply damaged by the 2015 earthquakes in Nepal using materials supplied by the grant. With a 2019-20 grant by Fort Collins RC After Work, four classrooms in "Block A" were constructed. Initially this project applied for rebuilding of three classrooms in "Block B", as well as provide exercise books for the students entering these classrooms. But, with significant assistance from the community, parents, and villagers we were able to reconstruct seven classrooms, buy the water tank and provide a pure drinking water supply in the entire school. The villagers contributed significantly to this project by providing all labor for the original scope of work and then additional labor that included painting the entire school.

View of upgraded water supply.

Shree Bal Primary School

Upper level of completed school reconstruction.

Full year supply of new student notebooks.

More student notebooks.

Child with new notebook supplied through Empowering Opportunities.