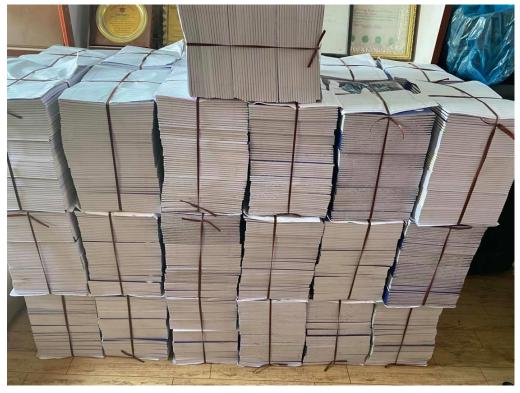

With this project we were able to provide 6,005 exercise books to the 877 students of the Sindhuli and Ramechhap districts and 52 orphans of Kathmandu.

On site management was done by our Rotarian and Rotaract partners in Nepal. The villagers and families who have children attending the school provided the labor for reconstruction. These are low-income people who need assistance with materials, but they provided labor and achieved the goal and then almost double what was originally planned.

View of upgraded water supply.

Shree Bal Primary School

Upper level of completed school reconstruction.

Full year supply of new student notebooks.

More student notebooks.

Child with new notebook supplied through Empowering Opportunities.