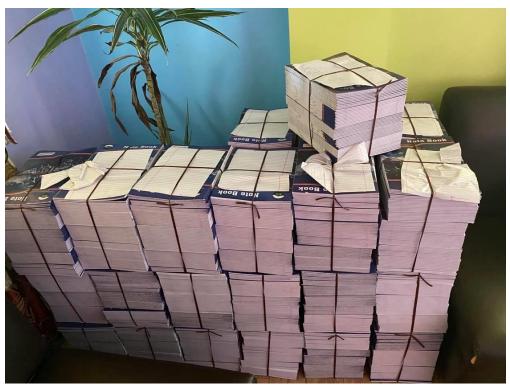

With this project we were able to provide 6,005 exercise books to the 877 students of the Sindhuli and Ramechhap districts and 52 orphans of Kathmandu.

On site management was done by our Rotarian and Rotaract partners in Nepal. The villagers and families who have children attending the school provided the labor for reconstruction. These are low-income people who need assistance with materials, but they provided labor and achieved the goal and then almost double what was originally planned.

Our most sincere thanks goes to the Rotary Club of Loveland for their sponsorship and funding of this project. We also thank Rotary District 5440 for providing funds for two thirds of the project. Also, a thank you to the Rotary Club of Fort Collins, After Work for their assistance in project coordination. We deeply appreciate the work of Empowering Opportunities for providing the workbooks that benefitted so many children in Nepal.

View of upgraded water supply.

Shree Bal Primary School

Upper level of completed school reconstruction.

Full year supply of new student notebooks.

More student notebooks.

Child with new notebook supplied through Empowering Opportunities.