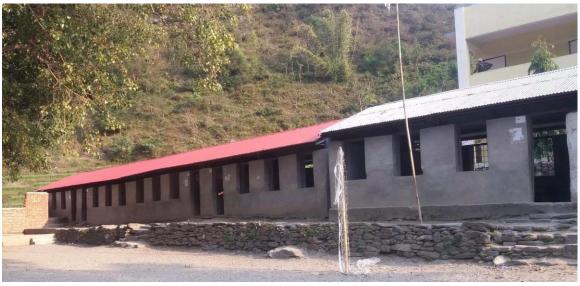

This project rebuilds the Lower Secondary and secondary blocks of Shree Bal Secondary School and water supply damaged by the 2015 earthquakes in Nepal using materials supplied by the grant. With a 2019-20 grant by Fort Collins RC After Work, four classrooms in "Block A" were constructed. Initially this project applied for rebuilding of three classrooms in "Block B", as well as provide exercise books for the students entering these classrooms. But, with significant assistance from the community, parents, and villagers we were able to reconstruct seven classrooms, buy the water tank and provide a pure drinking water supply in the entire school. The villagers contributed significantly to this project by providing all labor for the original scope of work and then additional labor that included painting the entire school.

View of upgraded water supply.

Shree Bal Primary School

Upper level of completed school reconstruction.

Full year supply of new student notebooks.

More student notebooks.

Child with new notebook supplied through Empowering Opportunities.