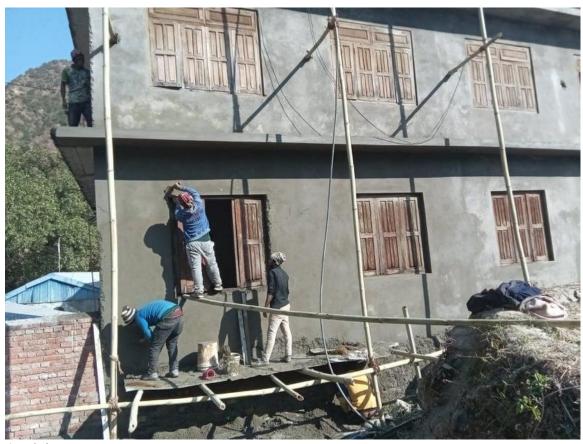

This project rebuilds the Lower Secondary and secondary blocks of Shree Bal Secondary School and water supply damaged by the 2015 earthquakes in Nepal using materials supplied by the grant. With a 2019-20 grant by Fort Collins RC After Work, four classrooms in "Block A" were constructed. Initially this project applied for rebuilding of three classrooms in "Block B", as well as provide exercise books for the students entering these classrooms. But, with significant assistance from the community, parents, and villagers we were able to reconstruct seven classrooms, buy the water tank and provide a pure drinking water supply in the entire school. The villagers contributed significantly to this project by providing all labor for the original scope of work and then additional labor that included painting the entire school.

Date: 9/19/21

Print name : JAMES S. EPSTEW

Upload this report on matchinggrants.org in .pdf format only

Shree Bal Secondary School during reconstruction.

Applying new stucco.

Detail of new roof.

Overview of new roof.