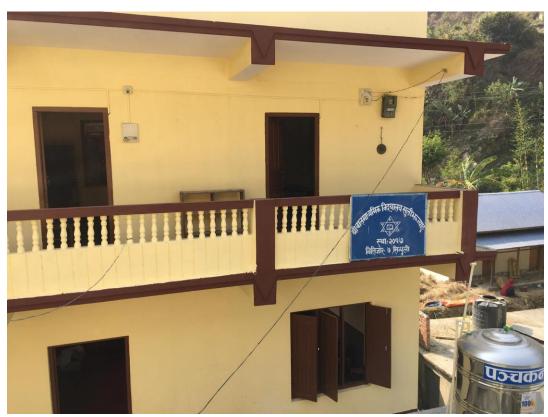

This project rebuilds the Lower Secondary and secondary blocks of Shree Bal Secondary School and water supply damaged by the 2015 earthquakes in Nepal using materials supplied by the grant. With a 2019-20 grant by Fort Collins RC After Work, four classrooms in "Block A" were constructed. Initially this project applied for rebuilding of three classrooms in "Block B", as well as provide exercise books for the students entering these classrooms. But, with significant assistance from the community, parents, and villagers we were able to reconstruct seven classrooms, buy the water tank and provide a pure drinking water supply in the entire school. The villagers contributed significantly to this project by providing all labor for the original scope of work and then additional labor that included painting the entire school.

Due to the 2<sup>nd</sup> wave of the COVID 19 pandemic the school is now closed but the building looks great, and kids are just waiting back to go to school.

One significant savings made by the villagers for this project was they did not change all the metal roof sheets and supporting metal for the roof but just they replaced the damaged roof panels with the help of a structural engineer. They then, in consultation with local Rotary members managing the project, allocated the rest of the funds for reconstruction and maintenance of the school building classrooms and to maintain the drinking water supply system. They also painted the entire school. We are impressed by their work. As a result, the entire scope of the project was completed plus additional needed maintenance and reconstruction.

View of upgraded water supply.

Shree Bal Primary School

Upper level of completed school reconstruction.

Full year supply of new student notebooks.

More student notebooks.

Child with new notebook supplied through Empowering Opportunities.