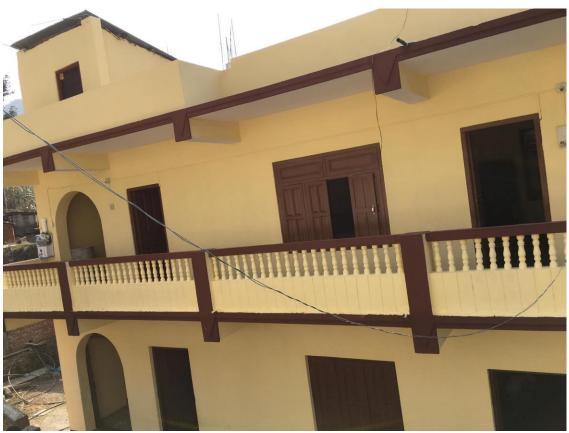

This project rebuilds the Lower Secondary and secondary blocks of Shree Bal Secondary School and water supply damaged by the 2015 earthquakes in Nepal using materials supplied by the grant. With a 2019-20 grant by Fort Collins RC After Work, four classrooms in "Block A" were constructed. Initially this project applied for rebuilding of three classrooms in "Block B", as well as provide exercise books for the students entering these classrooms. But, with significant assistance from the community, parents, and villagers we were able to reconstruct seven classrooms, buy the water tank and provide a pure drinking water supply in the entire school. The villagers contributed significantly to this project by providing all labor for the original scope of work and then additional labor that included painting the entire school.

View of upgraded water supply.

Shree Bal Primary School

Upper level of completed school reconstruction.

Full year supply of new student notebooks.

More student notebooks.

Child with new notebook supplied through Empowering Opportunities.