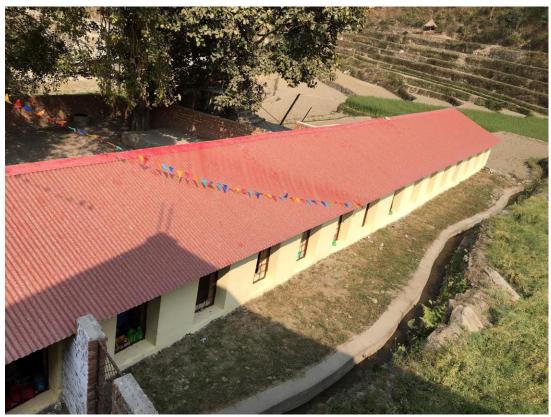

This project rebuilds the Lower Secondary and secondary blocks of Shree Bal Secondary School and water supply damaged by the 2015 earthquakes in Nepal using materials supplied by the grant. With a 2019-20 grant by Fort Collins RC After Work, four classrooms in "Block A" were constructed. Initially this project applied for rebuilding of three classrooms in "Block B", as well as provide exercise books for the students entering these classrooms. But, with significant assistance from the community, parents, and villagers we were able to reconstruct seven classrooms, buy the water tank and provide a pure drinking water supply in the entire school. The villagers contributed significantly to this project by providing all labor for the original scope of work and then additional labor that included painting the entire school.

View of upgraded water supply.

Shree Bal Primary School

Upper level of completed school reconstruction.

Full year supply of new student notebooks.

More student notebooks.

Child with new notebook supplied through Empowering Opportunities.