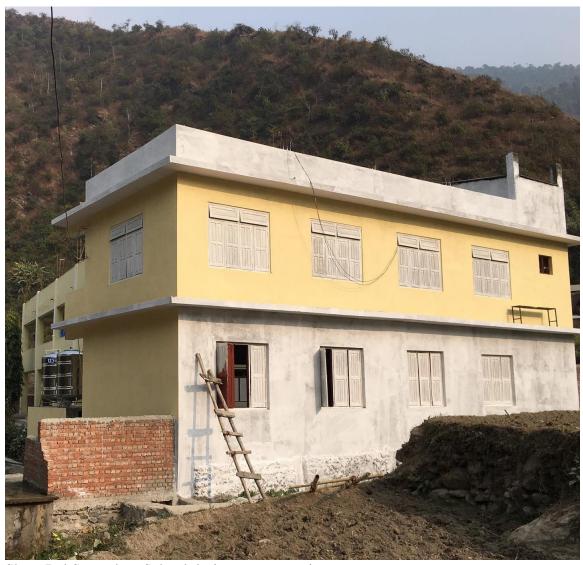

This project rebuilds the Lower Secondary and secondary blocks of Shree Bal Secondary School and water supply damaged by the 2015 earthquakes in Nepal using materials supplied by the grant. With a 2019-20 grant by Fort Collins RC After Work, four classrooms in "Block A" were constructed. Initially this project applied for rebuilding of three classrooms in "Block B", as well as provide exercise books for the students entering these classrooms. But, with significant assistance from the community, parents, and villagers we were able to reconstruct seven classrooms, buy the water tank and provide a pure drinking water supply in the entire school. The villagers contributed significantly to this project by providing all labor for the original scope of work and then additional labor that included painting the entire school.

Due to the 2<sup>nd</sup> wave of the COVID 19 pandemic the school is now closed but the building looks great, and kids are just waiting back to go to school.

One significant savings made by the villagers for this project was they did not change all the metal roof sheets and supporting metal for the roof but just they replaced the damaged roof panels with the help of a structural engineer. They then, in consultation with local Rotary members managing the project, allocated the rest of the funds for reconstruction and maintenance of the school building classrooms and to maintain the drinking water supply system. They also painted the entire school. We are impressed by their work. As a result, the entire scope of the project was completed plus additional needed maintenance and reconstruction.

View of upgraded water supply.

Shree Bal Primary School

Upper level of completed school reconstruction.

Full year supply of new student notebooks.

More student notebooks.

Child with new notebook supplied through Empowering Opportunities.