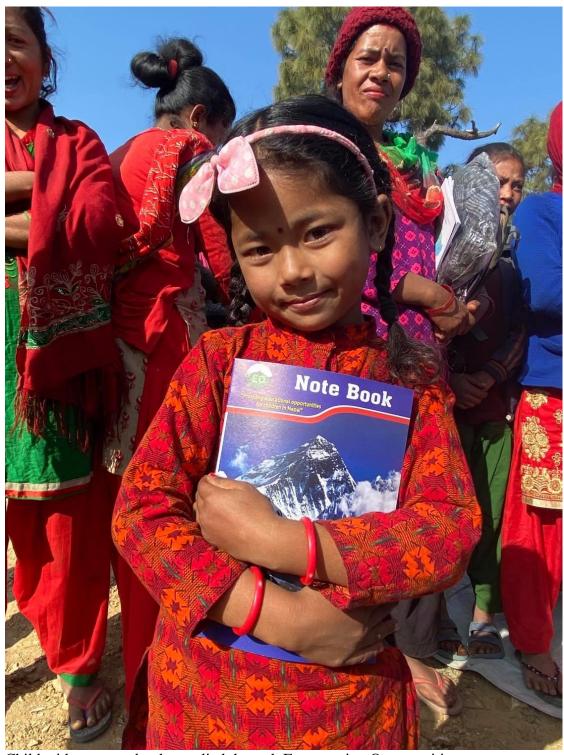

With this project we were able to provide 6,005 exercise books to the 877 students of the Sindhuli and Ramechhap districts and 52 orphans of Kathmandu.

On site management was done by our Rotarian and Rotaract partners in Nepal. The villagers and families who have children attending the school provided the labor for reconstruction. These are low-income people who need assistance with materials, but they provided labor and achieved the goal and then almost double what was originally planned.

Person to person communication was the primary means of communication regarding the project. In this small municipality, everyone knew the school was being reconstructed with funding and project management provided by Rotary. Permission for reconstruction was obtained from the rural municipality office. The villagers took ownership from completing the project and exceeded expectations by completing other much needed improvements to the school. In addition, many students, and orphans from all over Nepal received the exercise books with the Rotary logo supplied by Empowering Opportunities. This helped to promote the Rotary image.

View of upgraded water supply.

Shree Bal Primary School

Upper level of completed school reconstruction.

Full year supply of new student notebooks.

More student notebooks.

Child with new notebook supplied through Empowering Opportunities.