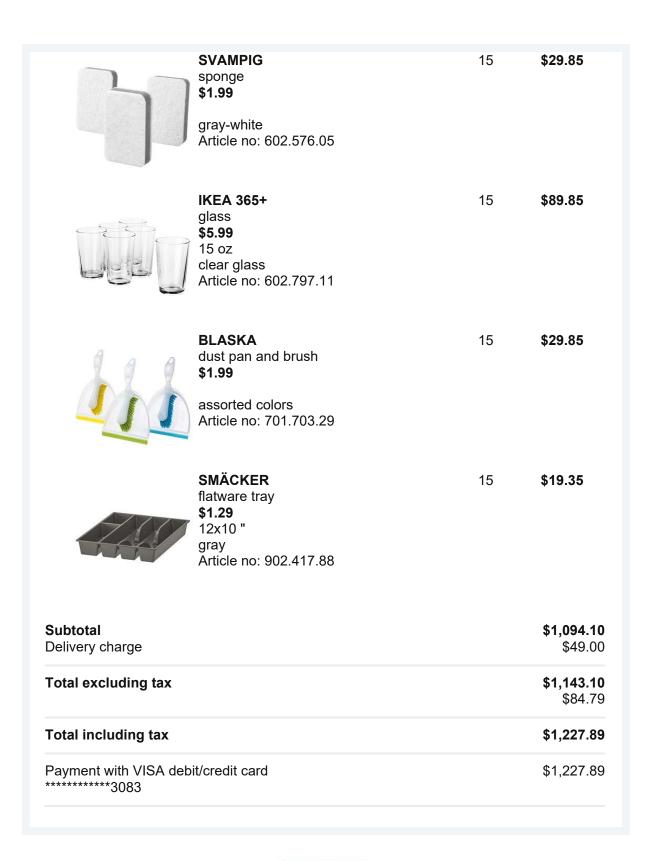

## Truck delivery.

Estimated delivery date: Saturday, May 8, 2021 9:00am - 9:00pm

| Items purchas | sed                                                          | Quantity | Subtotal |
|---------------|--------------------------------------------------------------|----------|----------|
|               | DUKTIG 5-piece toy cookware set \$9.99 stainless steel color | 15       | \$149.85 |
| 11.0          | Article no: 001.301.67  MOPSIG                               | 15       | \$74.85  |
|               | 16-piece flatware set<br>\$4.99<br>Article no: 003.430.03    |          |          |
|               | BOLMEN<br>toilet brush/holder                                | 15       | \$14.85  |
| e)            | <b>\$0.99</b> white Article no: 201.595.22                   |          |          |
|               | ANTAGEN dish brush \$0.49                                    | 15       | \$7.35   |
|               | assorted colors<br>Article no: 202.339.61                    |          |          |
|               | RINNIG dish towel \$2.99 18x24 "                             | 15       | \$44.85  |
|               | white/dark gray/patterned Article no: 204.763.46             |          |          |
|               | GNARP 3-piece kitchen utensil set \$1.29                     | 15       | \$19.35  |
|               | black<br>Article no: 303.358.41                              |          |          |
|               | FINFÖRDELA<br>flexible chopping board                        | 15       | \$22.35  |

\$1.49 11x14 ¼ " dark gray/dark turquoise Article no: 303.358.98

VÅGSJÖN hand towel \$2.49 16x28 " dark blue Article no: 403.535.99

\$37.35

\$119.85

15

15

**TRIABO**door mat **\$7.99**1 ' 4 "x2 ' 4 "
natural
Article no: 502.101.28

**FLITIGHET** 15 **\$299.85** 18-piece dinnerware set

white Article no: 503.339.21

\$19.99

**VÅGSJÖN** 15 **\$59.85** 

washcloth \$3.99 12x12 " dark blue Article no: 503.535.94

**VÅGSJÖN** 15 **\$74.85** 

bath towel **\$4.99** 28x55 " dark blue Article no: 503.536.07