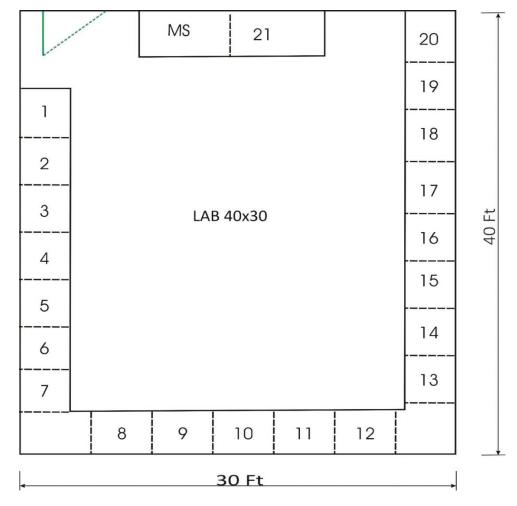

#### Sample lab floor drawing of Gudiyattam Government college

#### Floor size 40x30 Ft

MS - main System 22 systems with UPS and Network printer