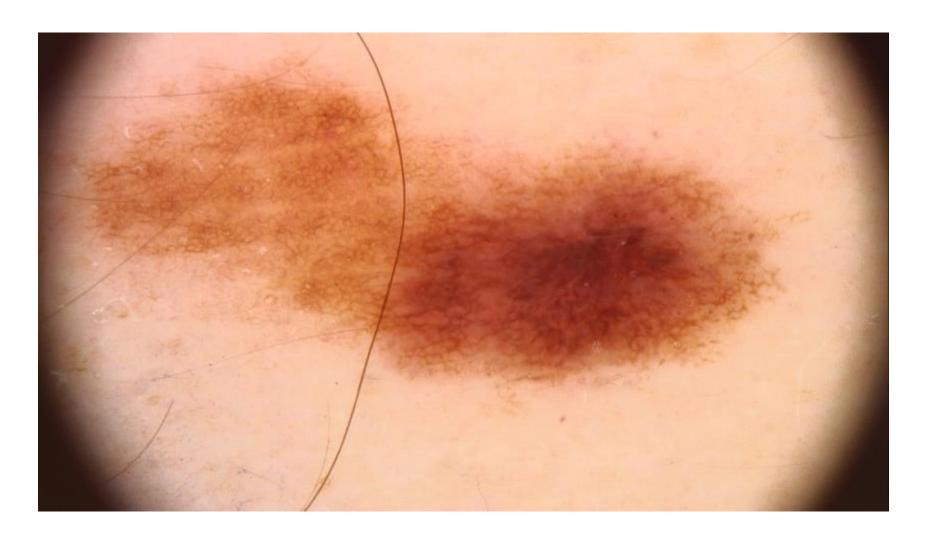

d positions plus additional segments



































# The procedure takes only 3 minutes!





#### Worldwide unique: ATBM® capturing procedure



- > The procedure can be done by your staff
- ➤ It takes 20 seconds per body view (4 photos)
- > After 3 minutes....
  - o 20 photos are taken
  - Complete Bodyscan analysis is done for all 20 pictures
  - All information is available in the network on several workstations



### New Bodyscan ATBM® shows changes





### Details visible already in the total body photo





# **Seamless integration of dermoscopy**





#### Mole history at a glance





# Brilliant microscopic images in Full HD live quality





# Brilliant microscopic images in Full HD live quality





# Brilliant microscopic images in Full HD live quality





### Moleanalyzer score: high sensitivity and specificity





### **ATBM®** – Advantages at a glance



- > Total body views with 72 megapixels
- > Fully automated camera movement
- ➤ Laser positioning system
- > Extremely fast indication of skin changes
- ➤ Unrivalled Full HD quality dermoscopy
- ➤ Mole analysis: high sensitivity <u>and</u> specificity
- Comprehensive patient reports
- > Easy procedure can be done by the nurse
- Future-proof FotoFinder technology
- Imaging quality made in Germany



#### FotoFinder. Setting the Pace in Skin Imaging Worldwide!



- > Pioneer since more than 20 years
- World leading technology for video dermoscopy and total body mapping
- > Inventor of eDermoscopy and handyscope
- Several thousand customers in more than 70 countries.
- > Family-owned bu