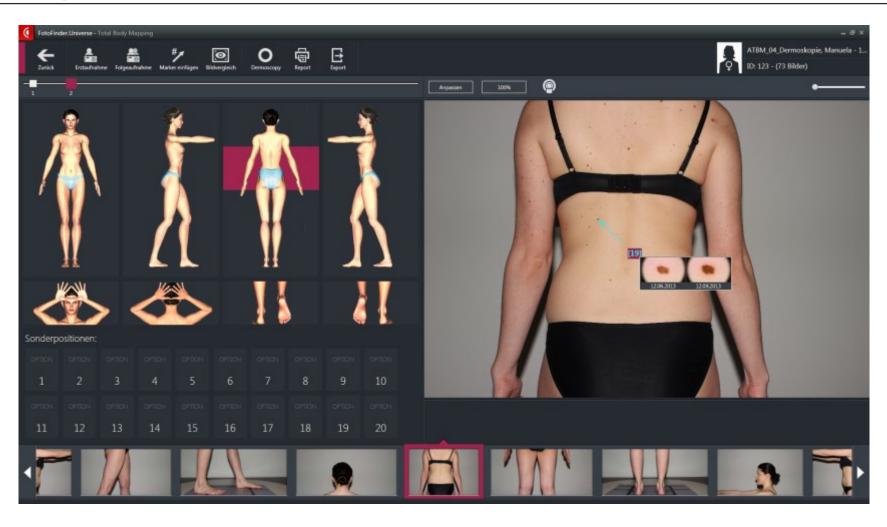

dical Server
- Multiple backup system
- ➤ 23" quality screen
- ➤ Mobile tower with stable castors



### FotoFinder Automated Total Body Mapping



The procedure...



# 20 standard positions plus additional segments



































# The procedure takes only 3 minutes!





#### Worldwide unique: ATBM® capturing procedure



- > The procedure can be done by your staff
- ➤ It takes 20 seconds per body view (4 photos)
- > After 3 minutes....
  - o 20 photos are taken
  - Complete Bodyscan analysis is done for all 20 pictures
  - All information is available in the network on several workstations



### New Bodyscan ATBM® shows changes





### Details visible already in the total body photo





# **Seamless integration of dermoscopy**





#### Mole history at a glance





# Brilliant microscopic images in Full HD live quality





# Brilliant microscopic images in Full HD live quality





# Brilliant microscopic images in Full HD live quality





### Moleanalyzer score: high sensitivity and specificity





### **ATBM®** – Advantages at a glance



- > Total body views with 72 megapixels
- > Fully automated camera movement
- ➤ Laser positioning system
- > Extremely fast indication of skin changes
- ➤ Unrivalled Full HD quality dermoscopy
- ➤ Mole analysis: high sensitivity <u>and</u> specificity
- Comprehensive patient reports
- > Easy procedure can be done by the nurse
- Future-proof FotoFinder technology
- Imaging quality made in Germany



#### FotoFinder. Setting the Pace in Skin Imaging Worldwide!



- > Pioneer since more than 20 years
- World l