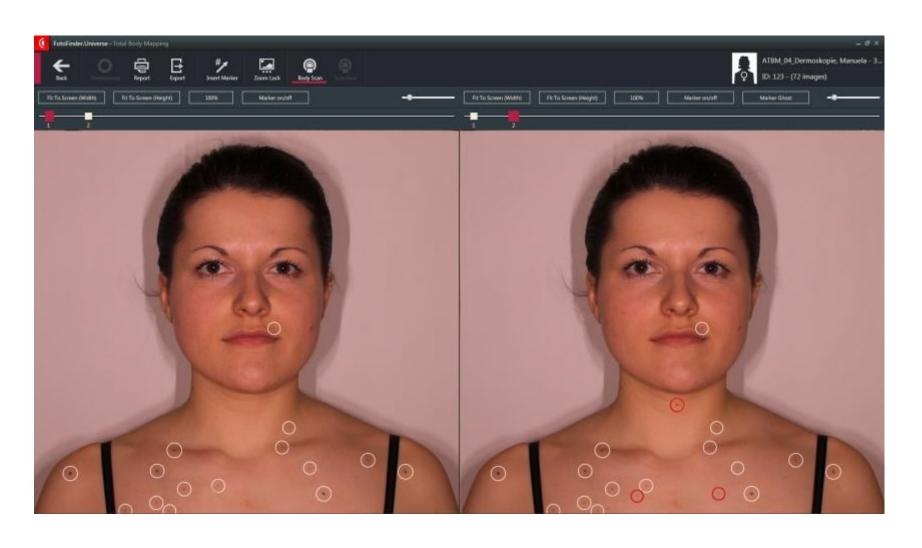

### New Bodyscan ATBM® shows changes

### Details visible already in the total body photo