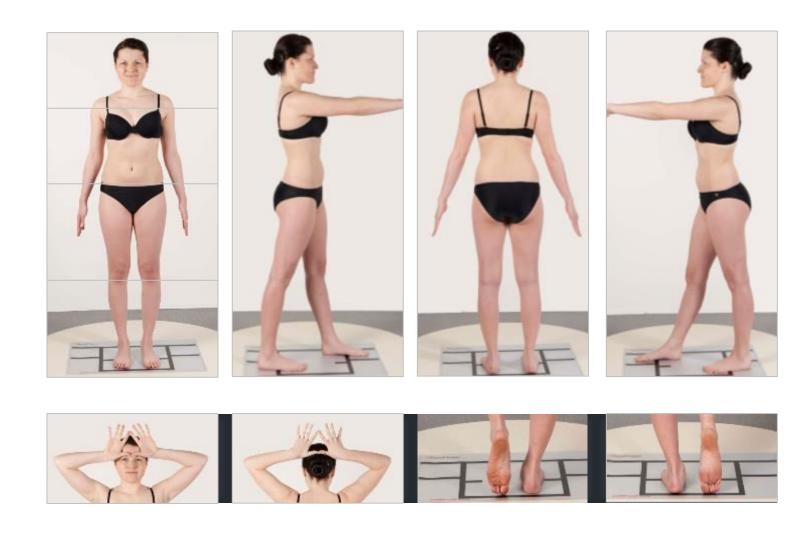

### FotoFinder Automated Total Body Mapping

The procedure...

# 20 standard positions plus additional segments

#### Worldwide unique: ATBM® capturing procedure

- > The procedure can be done by your staff
- ➤ It takes 20 seconds per body view (4 photos)
- > After 3 minutes....
  - o 20 photos are taken
  - Complete Bodyscan analysis is done for all 20 pictures
  - All information is available in the network on several workstations