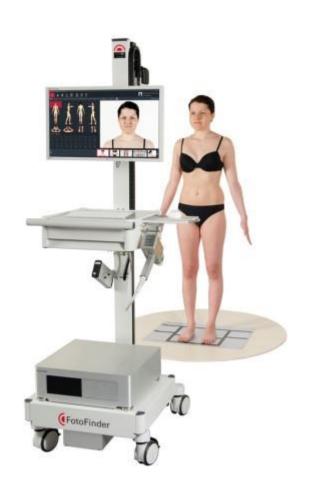

### **FotoFinder Automated Total Body Mapping**

The device...

# **ATBM**<sup>®</sup> camera system

- > Fully automated camera positioning
- ➤ Software-controlled digital SLR camera
- ➤ Unique BodyFlash system
- SmartMatch technology for whole body views with up to 72 megapixels

#### Reproducible photos at baseline and follow-ups

- ➤ Laser line: reproducible distance
- > Floor mat: easy foot positions
- ➤ Ghost: reproducible patient pose

### FotoFinder quality hardware

- ➤ Silent Medical Server
- Multiple backup system
- ➤ 23" quality screen
- ➤ Mobile tower with stable castors