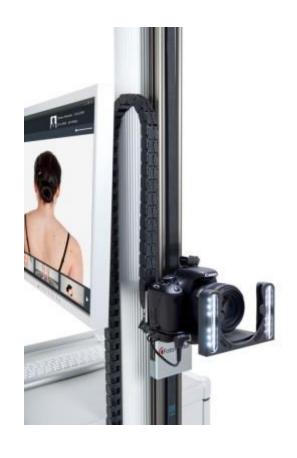

# **ATBM**<sup>®</sup> camera system

- > Fully automated camera positioning
- ➤ Software-controlled digital SLR camera
- ➤ Unique BodyFlash system
- SmartMatch technology for whole body views with up to 72 megapixels

#### Reproducible photos at baseline and follow-ups

- ➤ Laser line: reproducible distance
- > Floor mat: easy foot positions
- ➤ Ghost: reproducible patient pose