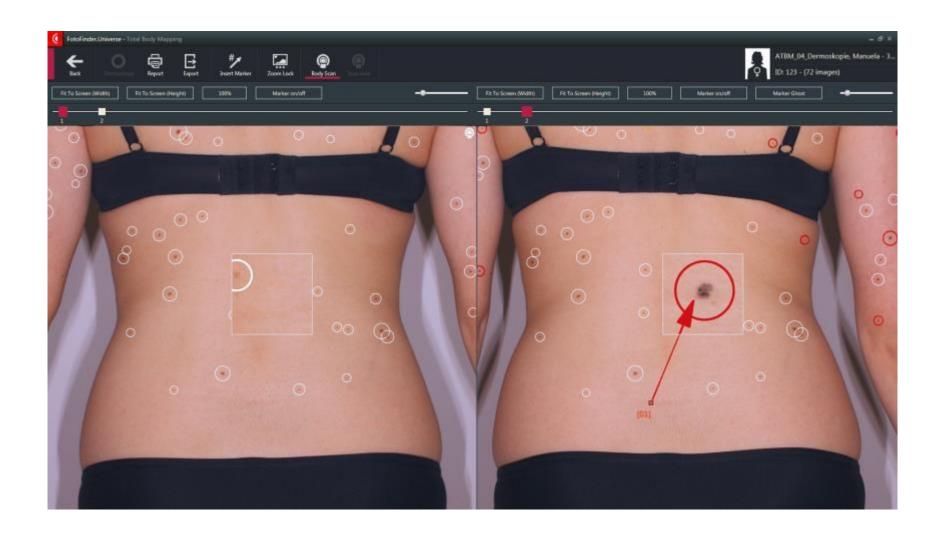

### New Bodyscan ATBM® shows changes

### Details visible already in the total body photo