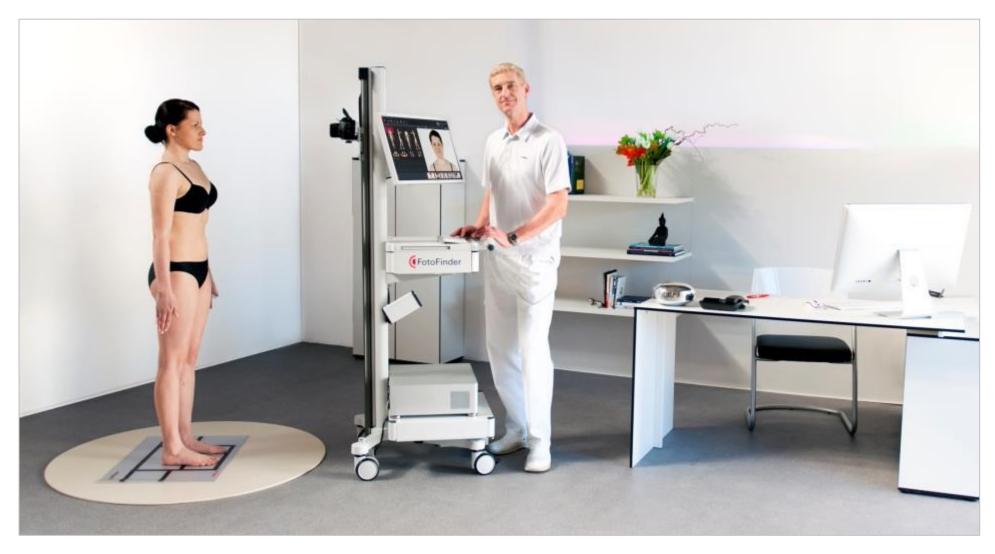

### **FotoFinder Automated Total Body Mapping**

The device...

# **ATBM**<sup>®</sup> camera system

- > Fully automated camera positioning
- ➤ Software-controlled digital SLR camera
- ➤ Unique BodyFlash system
- SmartMatch technology for whole body views with up to 72 megapixels

#### Reproducible photos at baseline and follow-ups

- ➤ Laser line: reproducible distance
- > Floor mat: easy foot positions
- ➤ Ghost: reproducible patient pose

### FotoFinder quality hardware

- ➤ Silent Medical Server
- Multiple backup system
- ➤ 23" quality screen
- ➤ Mobile tower with stable castors