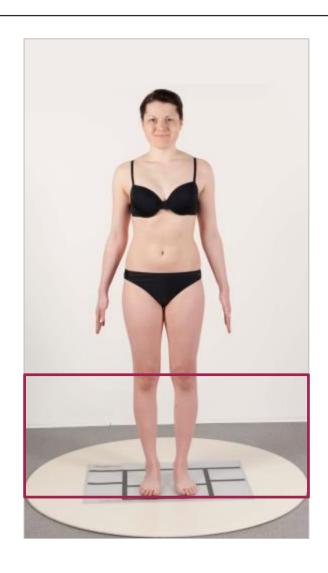

#### Reproducible photos at baseline and follow-ups

- ➤ Laser line: reproducible distance
- > Floor mat: easy foot positions
- ➤ Ghost: reproducible patient pose