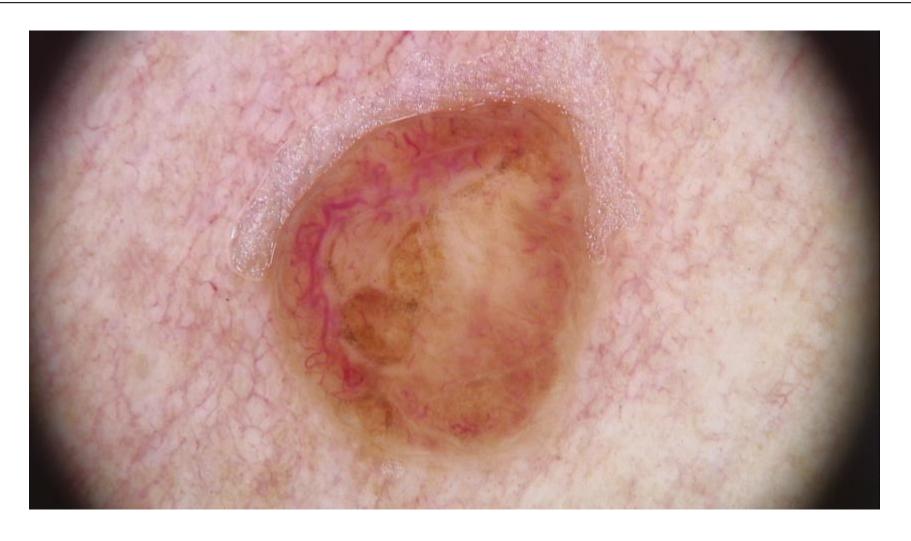

- ➤ Mobile tower with stable castors



### FotoFinder Automated Total Body Mapping



The procedure...



# 20 standard positions plus additional segments



































# The procedure takes only 3 minutes!





#### Worldwide unique: ATBM® capturing procedure



- > The procedure can be done by your staff
- ➤ It takes 20 seconds per body view (4 photos)
- > After 3 minutes....
  - o 20 photos are taken
  - Complete Bodyscan analysis is done for all 20 pictures
  - All information is available in the network on several workstations



### New Bodyscan ATBM® shows changes





### Details visible already in the total body photo





# **Seamless integration of dermoscopy**





#### Mole history at a glance





# Brilliant microscopic images in Full HD live quality





# Brilliant microscopic images in Full HD live quality





# Brilliant microscopic images in Full HD live quality





### Moleanalyzer score: high sensitivity and specificity





### **ATBM®** – Advantages at a glance



- > Total body views with 72 megapixels
- > Fully automated camera movement
- ➤ Laser positioning system
- > Extremely fast indication of skin changes
- ➤ Unrivalled Full HD quality dermoscopy
- ➤ Mole analysis: high sensitivity <u>and</u> specificity
- Comprehensive patient reports
- > Easy procedure can be done by the nurse
- Future-proof FotoFinder technology
- Imaging quality made in Germany



#### FotoFinder. Setting the Pace in Skin Imaging Worldwide!



- > Pioneer since more than 20 years
- World leading technology for video dermoscopy and total body mappin