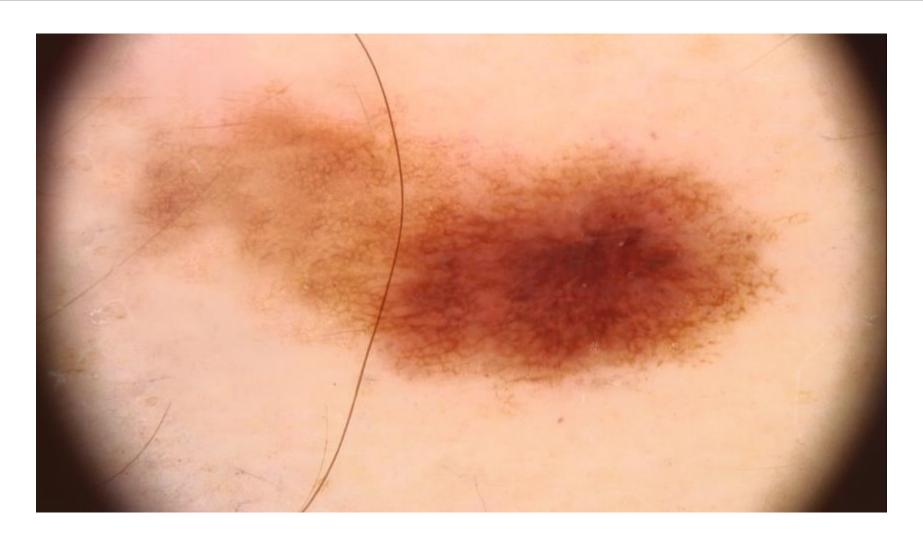

mated Total Body Mapping



The procedure...



# 20 standard positions plus additional segments



































# The procedure takes only 3 minutes!





#### Worldwide unique: ATBM® capturing procedure



- > The procedure can be done by your staff
- ➤ It takes 20 seconds per body view (4 photos)
- > After 3 minutes....
  - o 20 photos are taken
  - Complete Bodyscan analysis is done for all 20 pictures
  - All information is available in the network on several workstations



### New Bodyscan ATBM® shows changes





### Details visible already in the total body photo





# **Seamless integration of dermoscopy**





#### Mole history at a glance





# Brilliant microscopic images in Full HD live quality





# Brilliant microscopic images in Full HD live quality





# Brilliant microscopic images in Full HD live quality





### Moleanalyzer score: high sensitivity and specificity





### **ATBM®** – Advantages at a glance



- > Total body views with 72 megapixels
- > Fully automated camera movement
- ➤ Laser positioning system
- > Extremely fast indication of skin changes
- ➤ Unrivalled Full HD quality dermoscopy
- ➤ Mole analysis: high sensitivity <u>and</u> specificity
- Comprehensive patient reports
- > Easy procedure can be done by the nurse
- Future-proof FotoFinder technology
- Imaging quality made in Germany



#### FotoFinder. Setting the Pace in Skin Imaging Worldwide!



- > Pioneer since more than 20 years
- World leading technology for video dermoscopy and total body mapping
- > Inventor of eDermoscopy and handyscope
- Several thous