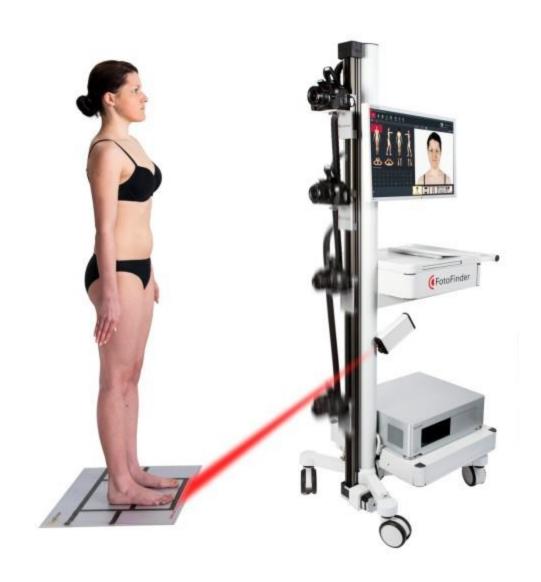

# **ATBM**<sup>®</sup> camera system

- > Fully automated camera positioning
- ➤ Software-controlled digital SLR camera
- ➤ Unique BodyFlash system
- SmartMatch technology for whole body views with up to 72 megapixels

#### Reproducible photos at baseline and follow-ups

- ➤ Laser line: reproducible distance
- > Floor mat: easy foot positions
- ➤ Ghost: reproducible patient pose

### FotoFinder quality hardware

- ➤ Silent Medical Server
- Multiple backup system
- ➤ 23" quality screen
- ➤ Mobile tower with stable castors