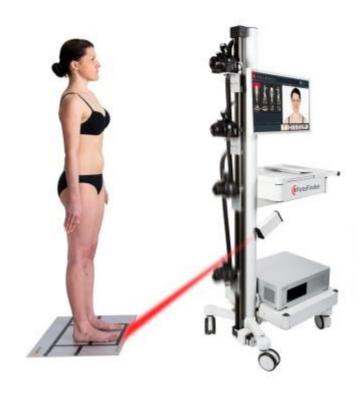

# **ATBM**<sup>®</sup> camera system

- > Fully automated camera positioning
- ➤ Software-controlled digital SLR camera
- ➤ Unique BodyFlash system
- SmartMatch technology for whole body views with up to 72 megapixels

#### Reproducible photos at baseline and follow-ups

- ➤ Laser line: reproducible distance
- > Floor mat: easy foot positions
- ➤ Ghost: reproducible patient pose

### FotoFinder quality hardware

- ➤ Silent Medical Server
- Multiple backup system
- ➤ 23" quality screen
- ➤ Mobile tower with stable castors