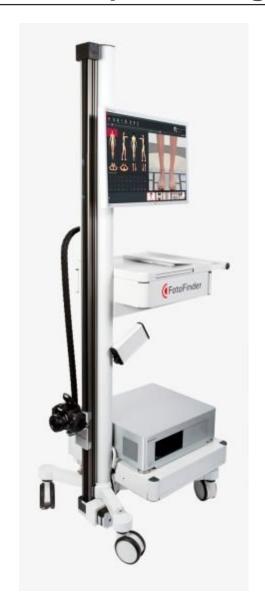

# **ATBM**<sup>®</sup> camera system

- > Fully automated camera positioning
- ➤ Software-controlled digital SLR camera
- ➤ Unique BodyFlash system
- SmartMatch technology for whole body views with up to 72 megapixels

### FotoFinder quality hardware

- ➤ Silent Medical Server
- Multiple backup system
- ➤ 23" quality screen
- ➤ Mobile tower with stable castors

### **ATBM®** – Advantages at a glance

- > Total body views with 72 megapixels
- > Fully automated camera movement
- ➤ Laser positioning system
- > Extremely fast indication of skin changes
- ➤ Unrivalled Full HD quality dermoscopy
- ➤ Mole analysis: high sensitivity <u>and</u> specificity
- Comprehensive patient reports
- > Easy procedure can be done by the nurse
- Future-proof FotoFinder technology
- Imaging quality made in Germany