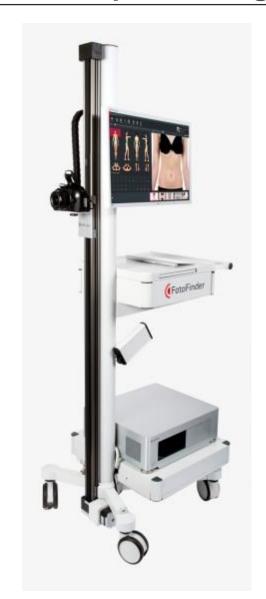

# **ATBM**<sup>®</sup> camera system

- > Fully automated camera positioning
- ➤ Software-controlled digital SLR camera
- ➤ Unique BodyFlash system
- SmartMatch technology for whole body views with up to 72 megapixels

### FotoFinder quality hardware

- ➤ Silent Medical Server
- Multiple backup system
- ➤ 23" quality screen
- ➤ Mobile tower with stable castors