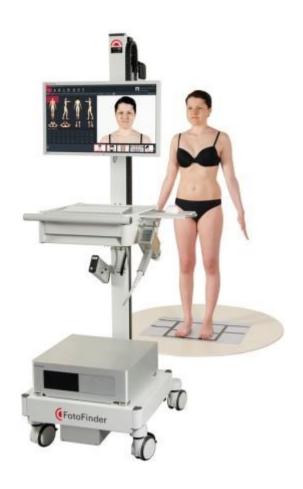

### FotoFinder Automated Total Body Mapping

The procedure...

# 20 standard positions plus additional segments

# The procedure takes only 3 minutes!

#### Worldwide unique: ATBM® capturing procedure

- > The procedure can be done by your staff
- ➤ It takes 20 seconds per body view (4 photos)
- > After 3 minutes....
  - o 20 photos are taken
  - Complete Bodyscan analysis is done for all 20 pictures
  - All information is available in the network on several workstations