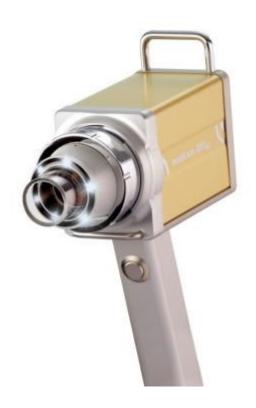

### Full HD camera for dermoscopy

- > Full HD live video camera
- Variable optical magnification
- > Autofocus for all zoom levels
- > Immersion or polarization
- ➤ Unachieved image quality

# Brilliant microscopic images in Full HD live quality