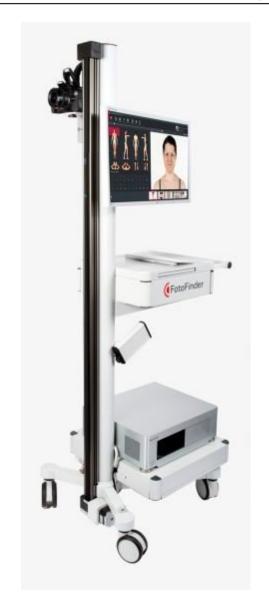

### **FotoFinder Automated Total Body Mapping**

The device...

# **ATBM**<sup>®</sup> camera system

- > Fully automated camera positioning
- ➤ Software-controlled digital SLR camera
- ➤ Unique BodyFlash system
- SmartMatch technology for whole body views with up to 72 megapixels

### Full HD camera for dermoscopy

- > Full HD live video camera
- Variable optical magnification
- > Autofocus for all zoom levels
- > Immersion or polarization
- ➤ Unachieved image quality

#### Reproducible photos at baseline and follow-ups

- ➤ Laser line: reproducible distance
- > Floor mat: easy foot positions
- ➤ Ghost: reproducible patient pose

### FotoFinder quality hardware

- ➤ Silent Medical Server
- Multiple backup system
- ➤ 23" quality screen
- ➤ Mobile tower with stable castors