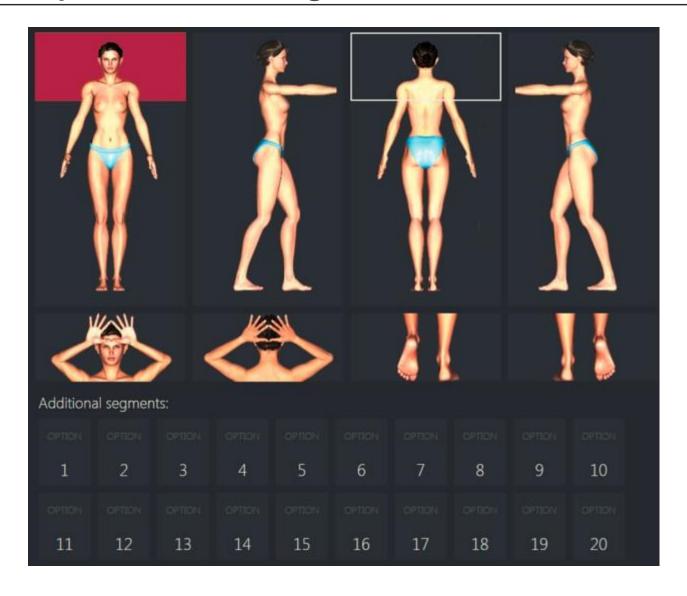

omated camera positioning
- ➤ Software-controlled digital SLR camera
- ➤ Unique BodyFlash system
- SmartMatch technology for whole body views with up to 72 megapixels



### Full HD camera for dermoscopy



- > Full HD live video camera
- Variable optical magnification
- > Autofocus for all zoom levels
- > Immersion or polarization
- ➤ Unachieved image quality



#### Reproducible photos at baseline and follow-ups



- ➤ Laser line: reproducible distance
- > Floor mat: easy foot positions
- ➤ Ghost: reproducible patient pose



### FotoFinder quality hardware



- ➤ Silent Medical Server
- Multiple backup system
- ➤ 23" quality screen
- ➤ Mobile tower with stable castors



### FotoFinder Automated Total Body Mapping



The procedure...



# 20 standard positions plus additional segments



































# The procedure takes only 3 minutes!





#### Worldwide unique: ATBM® capturing procedure



- > The procedure can be done by your staff
- ➤ It takes 20 seconds per body view (4 photos)
- > After 3 minutes....
  - o 20 photos are taken
  - Complete Bodyscan analysis is done for all 20 pictures
  - All information is available in the network on several workstations



### New Bodyscan ATBM® shows changes





### Details visible already in the total body photo





# **Seamless integration of dermoscopy**





#### Mole history at a glance





# Brilliant microscopic images in Full HD live quality





# Brilliant microscopic images in Full HD live quality





# Brilliant microscopic images in Full HD live quality





### Moleanalyzer score: high sensi