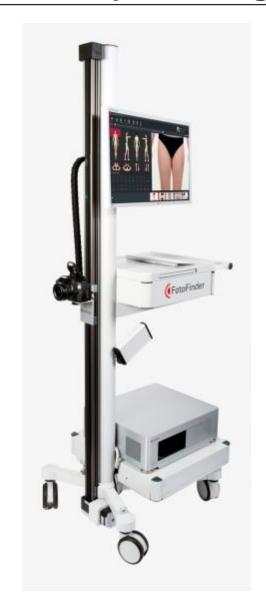

# **ATBM**<sup>®</sup> camera system

- > Fully automated camera positioning
- ➤ Software-controlled digital SLR camera
- ➤ Unique BodyFlash system
- SmartMatch technology for whole body views with up to 72 megapixels

### FotoFinder quality hardware

- ➤ Silent Medical Server
- Multiple backup system
- ➤ 23" quality screen
- ➤ Mobile tower with stable castors

### **ATBM®** – Advantages at a glance

- > Total body views with 72 megapixels
- > Fully automated camera movement
- ➤ Laser positioning system
- > Extremely fast indication of skin changes
- ➤ Unrivalled Full HD quality dermoscopy
- ➤ Mole analysis: high sensitivity <u>and</u> specificity
- Comprehensive patient reports
- > Easy procedure can be done by the nurse
- Future-proof FotoFinder technology
- Imaging quality made in Germany