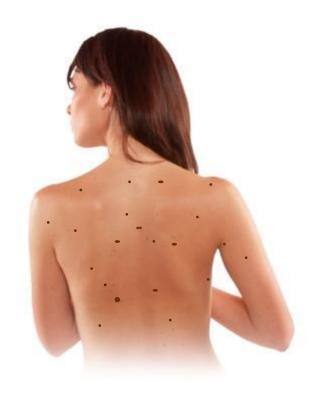

#### **Mole Mapping versus Total Body Mapping**

Mole MappingSingle moles or body areas

Total Body Mapping

➤ Complete skin surface

- > Documentation of the whole skin surface
- Reproducible photos from head to toe
- > Standardized and systematic imaging process
- > Comparable results