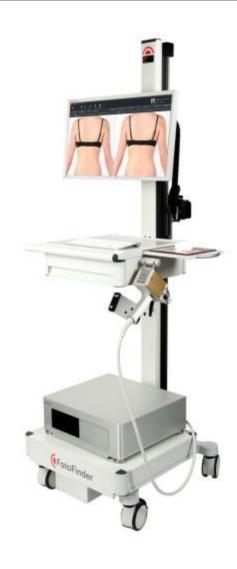

### **FotoFinder Automated Total Body Mapping**

The device...

# **ATBM**<sup>®</sup> camera system

- > Fully automated camera positioning
- ➤ Software-controlled digital SLR camera
- ➤ Unique BodyFlash system
- SmartMatch technology for whole body views with up to 72 megapixels

### Full HD camera for dermoscopy

- > Full HD live video camera
- Variable optical magnification
- > Autofocus for all zoom levels
- > Immersion or polarization
- ➤ Unachieved image quality

#### Reproducible photos at baseline and follow-ups

- ➤ Laser line: reproducible distance
- > Floor mat: easy foot positions
- ➤ Ghost: reproducible patient pose

### FotoFinder quality hardware

- ➤ Silent Medical Server
- Multiple backup system
- ➤ 23" quality screen
- ➤ Mobile tower with stable castors