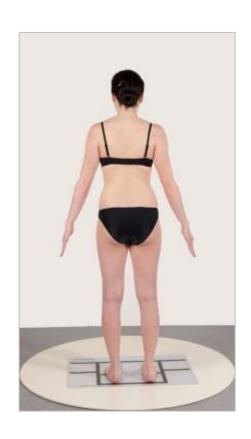

#### Reproducible photos at baseline and follow-ups

- ➤ Laser line: reproducible distance
- > Floor mat: easy foot positions
- ➤ Ghost: reproducible patient pose

# 20 standard positions plus additional segments