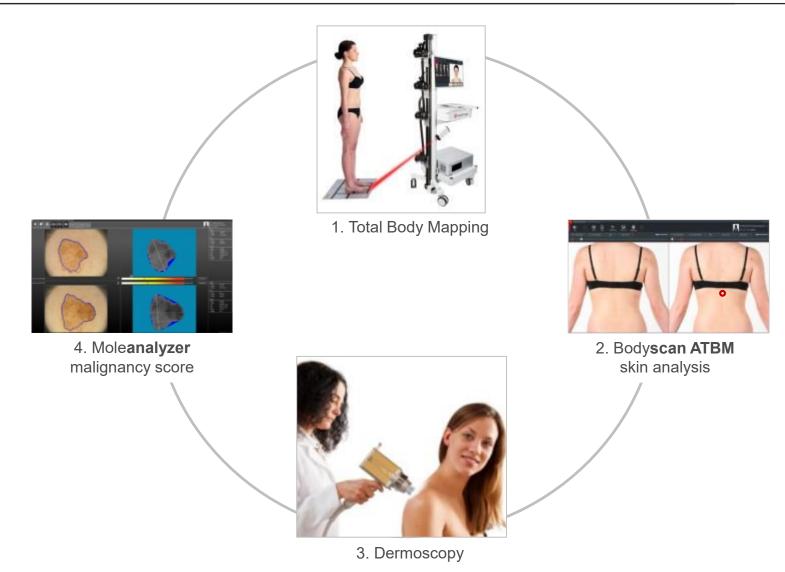

### The 4 pillars of ATBM® skin cancer prevention

### **FotoFinder Automated Total Body Mapping**

The device...

### FotoFinder Automated Total Body Mapping

The procedure...