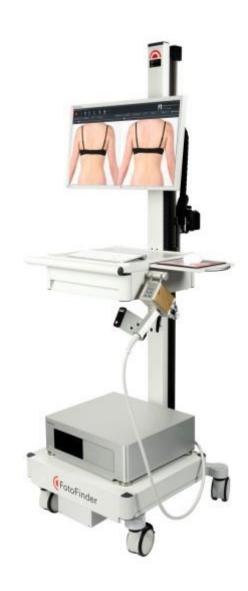

### **FotoFinder Automated Total Body Mapping**

The device...

### FotoFinder Automated Total Body Mapping

The procedure...