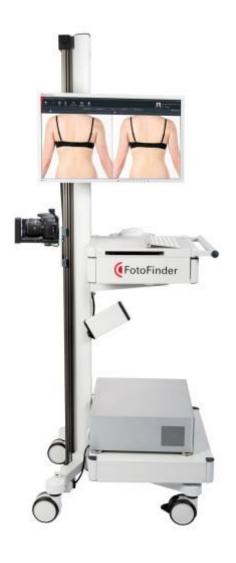

### **FotoFinder Automated Total Body Mapping**

The device...

# **ATBM**<sup>®</sup> camera system

- > Fully automated camera positioning
- ➤ Software-controlled digital SLR camera
- ➤ Unique BodyFlash system
- SmartMatch technology for whole body views with up to 72 megapixels

### Full HD camera for dermoscopy

- > Full HD live video camera
- Variable optical magnification
- > Autofocus for all zoom levels
- > Immersion or polarization
- ➤ Unachieved image quality

#### Reproducible photos at baseline and follow-ups

- ➤ Laser line: reproducible distance
- > Floor mat: easy foot positions
- ➤ Ghost: reproducible patient pose

### FotoFinder quality hardware

- ➤ Silent Medical Server
- Multiple backup system
- ➤ 23" quality screen
- ➤ Mobile tower with stable castors