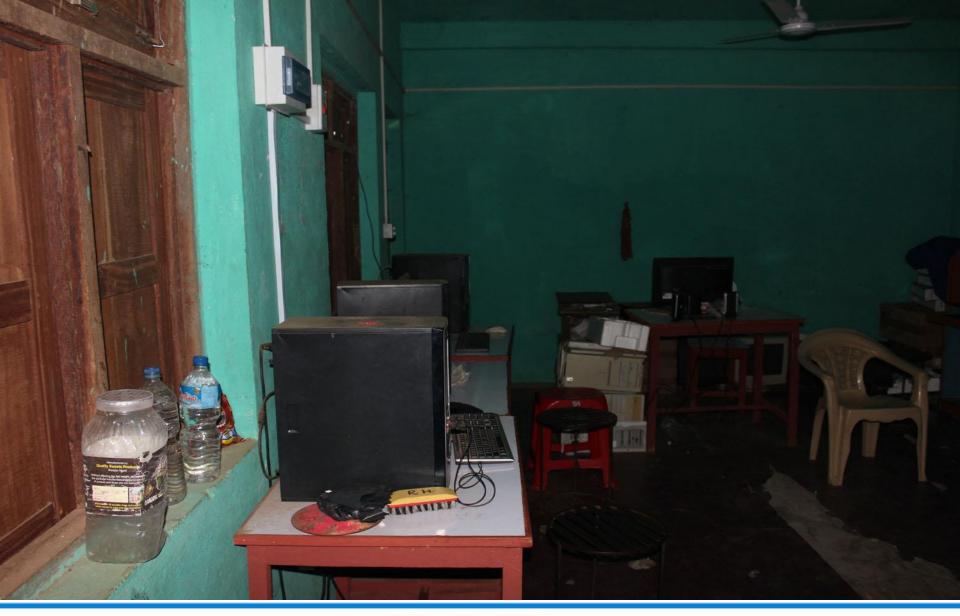

- 1.To support desk & benches
- 2. To setup computer Lab embedded with multimedia
- 3. Library / Science Lab Setup

**Beneficiaries:**1100 student directly and community as a whole

Meeting with schools representative from Sindhuli District