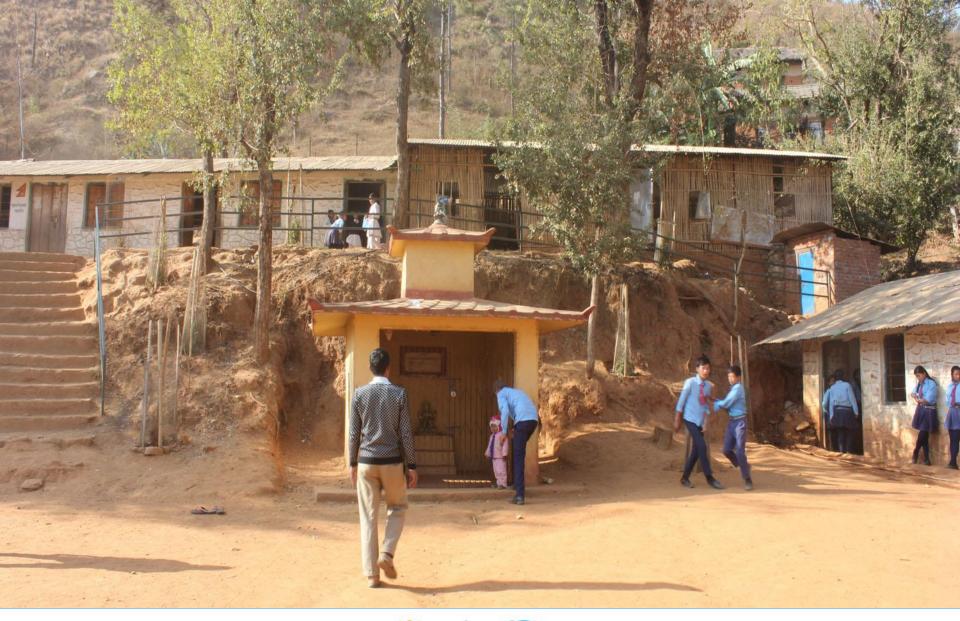

#### Introduction of Sindhuli District (Project Site)

- •Sindhuli is one of most affected district by NepalEarthquake2015.
- •More than 400 schools were destroyed in this district as per Nepal Government .
- More than 208 schools needed desks & benches, library, computer lab,
  Science lab as per District Education Office-Sindhuli.