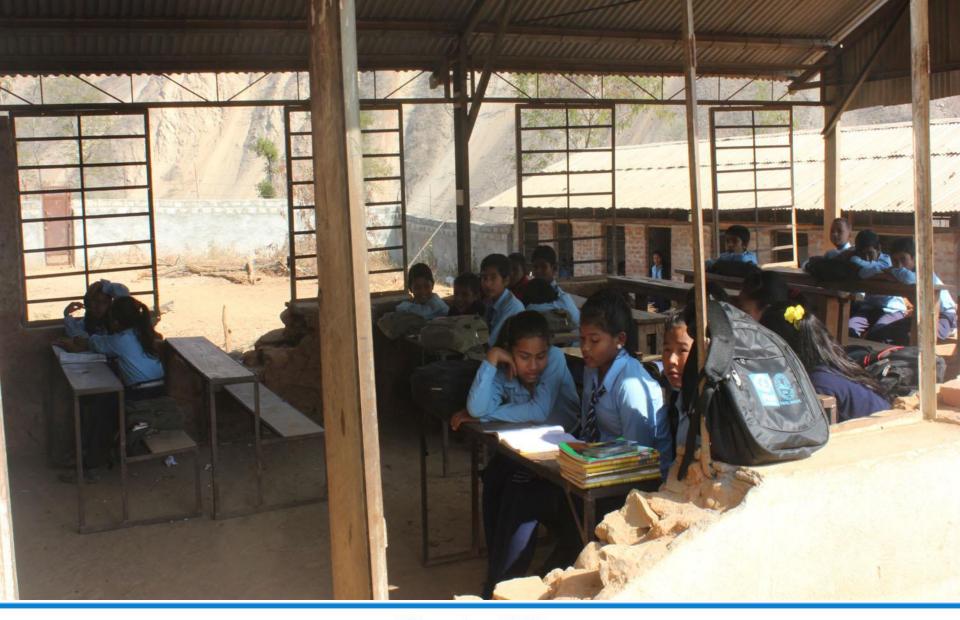

#### **Background:**

Nepal is a largely mountainous, predominantly agricultural country with around US\$400 per capital income. The literacy rate of Nepal is 65.9%. Earthquake occurred on 25th April 2015, destroyed around 7553 schools creating the problem in whole education system of Nepal. Till date only about 47.83 % school were reconstructed & 22.75% under construction .Those schools constructed also not able to smoothly run the classroom due to lack of schooling materials like desks & benches, computer lab , Library, Science lab etc.

#### Introduction of Sindhuli District (Project Site)

- •Sindhuli is one of most affected district by NepalEarthquake2015.
- •More than 400 schools were destroyed in this district as per Nepal Government .
- More than 208 schools needed desks & benches, library, computer lab,
  Science lab as per District Education Office-Sindhuli.