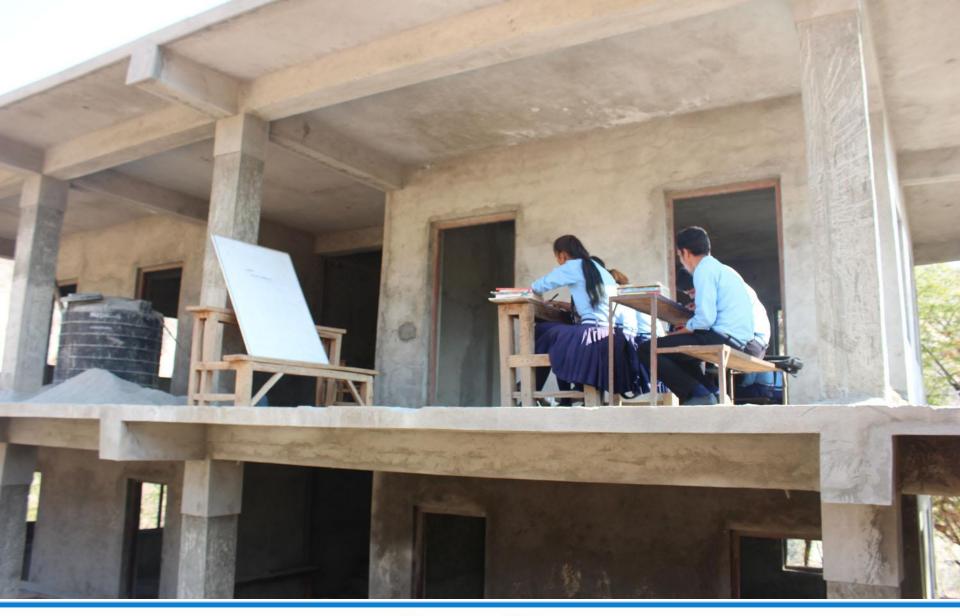

#### **Background:**

Nepal is a largely mountainous, predominantly agricultural country with around US\$400 per capital income. The literacy rate of Nepal is 65.9%. Earthquake occurred on 25th April 2015, destroyed around 7553 schools creating the problem in whole education system of Nepal. Till date only about 47.83 % school were reconstructed & 22.75% under construction .Those schools constructed also not able to smoothly run the classroom due to lack of schooling materials like desks & benches, computer lab , Library, Science lab etc.

#### Introduction of Sindhuli District (Project Site)

- •Sindhuli is one of most affected district by NepalEarthquake2015.
- •More than 400 schools were destroyed in this district as per Nepal Government .
- More than 208 schools needed desks & benches, library, computer lab,
  Science lab as per District Education Office-Sindhuli.