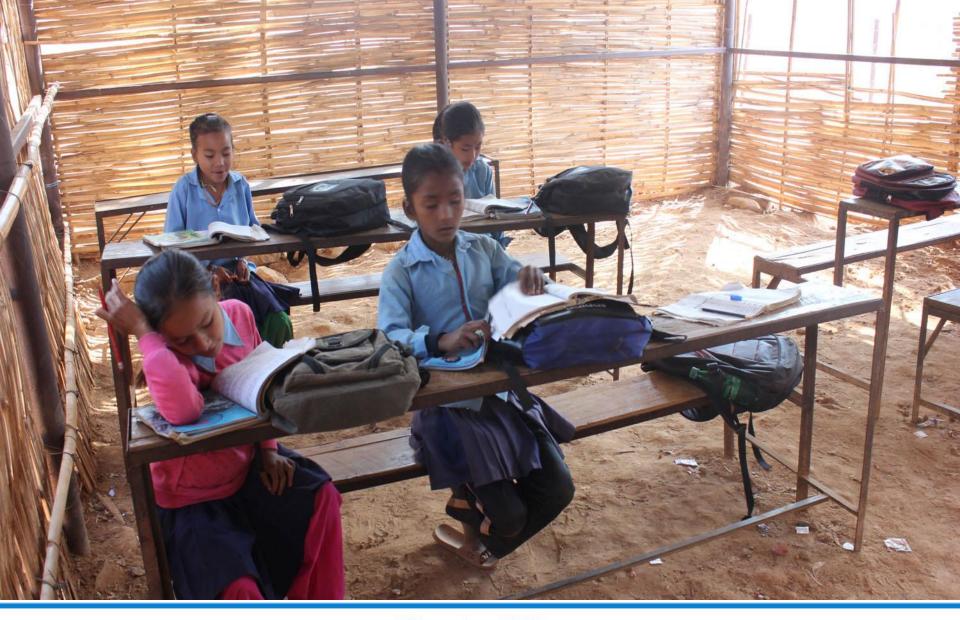

#### Introduction of Sindhuli District (Project Site)

- •Sindhuli is one of most affected district by NepalEarthquake2015.
- •More than 400 schools were destroyed in this district as per Nepal Government .
- More than 208 schools needed desks & benches, library, computer lab,
  Science lab as per District Education Office-Sindhuli.

- 1.To support desk & benches
- 2. To setup computer Lab embedded with multimedia
- 3. Library / Science Lab Setup

**Beneficiaries:**1100 student directly and community as a whole

Meeting with schools representative from Sindhuli District