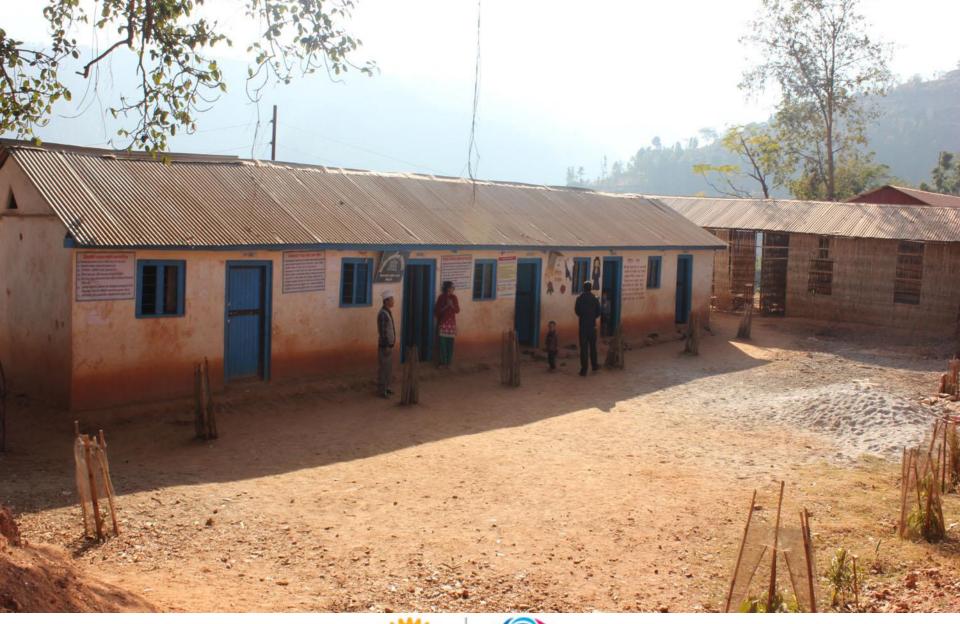

#### **Identified Schools For Support**

Shree Panchakanaya

**Total Student** 

| Sn | School Name                | Student No | Remark |
|----|----------------------------|------------|--------|
| 1  | Janajyoti Secondary School | 185        |        |
| 2  | Bhimsen Basic School       | 95         |        |