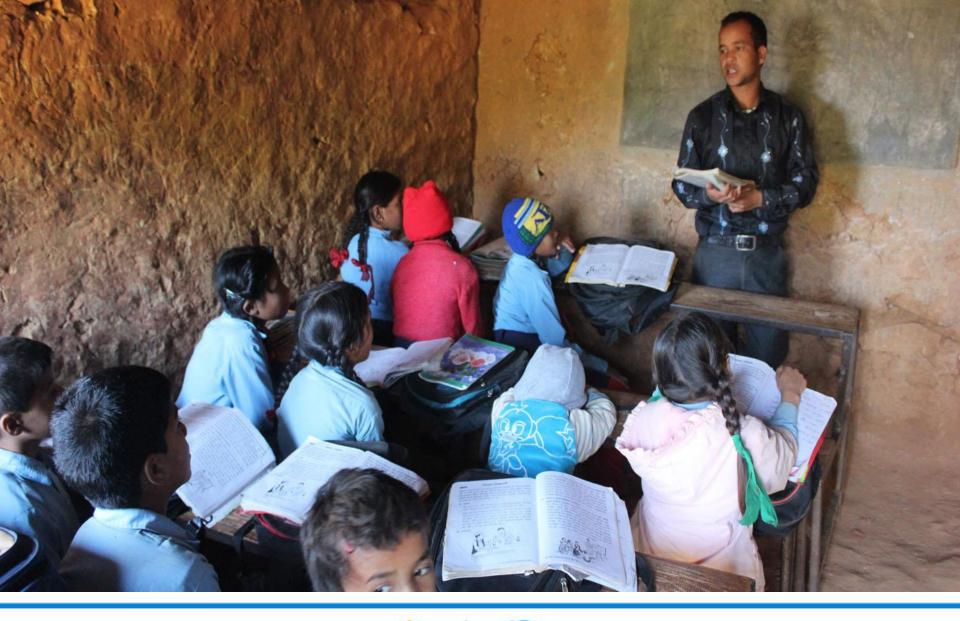

#### **Background:**

Nepal is a largely mountainous, predominantly agricultural country with around US\$400 per capital income. The literacy rate of Nepal is 65.9%. Earthquake occurred on 25th April 2015, destroyed around 7553 schools creating the problem in whole education system of Nepal. Till date only about 47.83 % school were reconstructed & 22.75% under construction .Those schools constructed also not able to smoothly run the classroom due to lack of schooling materials like desks & benches, computer lab , Library, Science lab etc.

#### Introduction of Sindhuli District (Project Site)

- •Sindhuli is one of most affected district by NepalEarthquake2015.
- •More than 400 schools were destroyed in this district as per Nepal Government .
- More than 208 schools needed desks & benches, library, computer lab,
  Science lab as per District Education Office-Sindhuli.