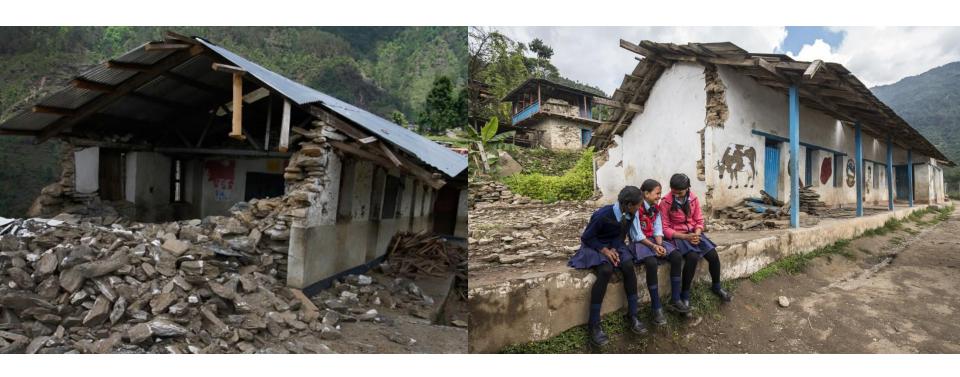

#### **Background:**

Nepal is a largely mountainous, predominantly agricultural country with around US\$400 per capital income. The literacy rate of Nepal is 65.9%. Earthquake occurred on 25th April 2015, destroyed around 7553 schools creating the problem in whole education system of Nepal. Till date only about 47.83 % school were reconstructed & 22.75% under construction .Those schools constructed also not able to smoothly run the classroom due to lack of schooling materials like desks & benches, computer lab , Library, Science lab etc.

#### Introduction of Sindhuli District (Project Site)

- •Sindhuli is one of most affected district by NepalEarthquake2015.
- •More than 400 schools were destroyed in this district as per Nepal Government .
- More than 208 schools needed desks & benches, library, computer lab,
  Science lab as per District Education Office-Sindhuli.