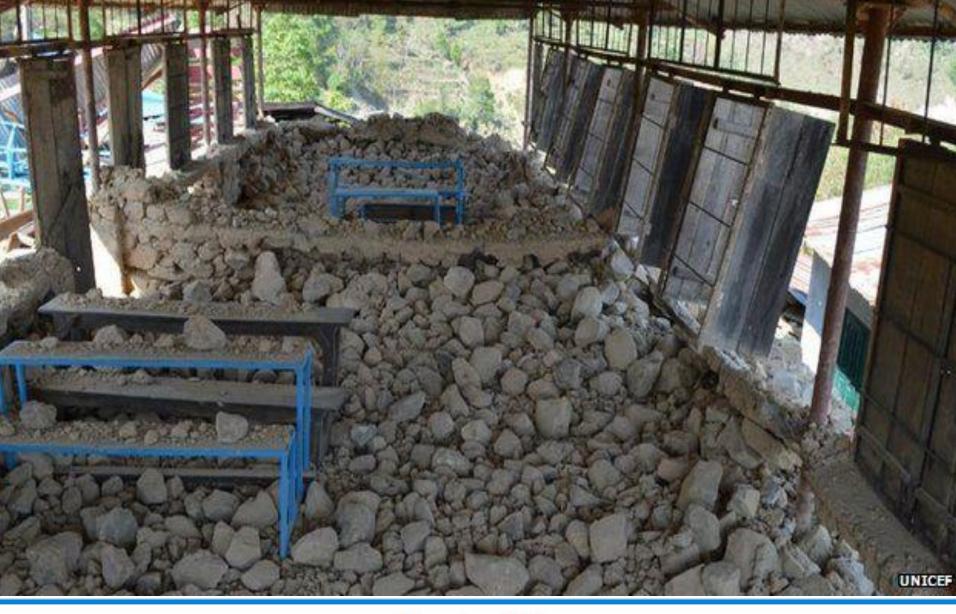

#### **Background:**

Nepal is a largely mountainous, predominantly agricultural country with around US\$400 per capital income. The literacy rate of Nepal is 65.9%. Earthquake occurred on 25th April 2015, destroyed around 7553 schools creating the problem in whole education system of Nepal. Till date only about 47.83 % school were reconstructed & 22.75% under construction .Those schools constructed also not able to smoothly run the classroom due to lack of schooling materials like desks & benches, computer lab , Library, Science lab etc.

**EDUCATIONAL INSTITUTIONS** 

7553

Destroyed

3613

Completed

1719

Under Construction

TOILET