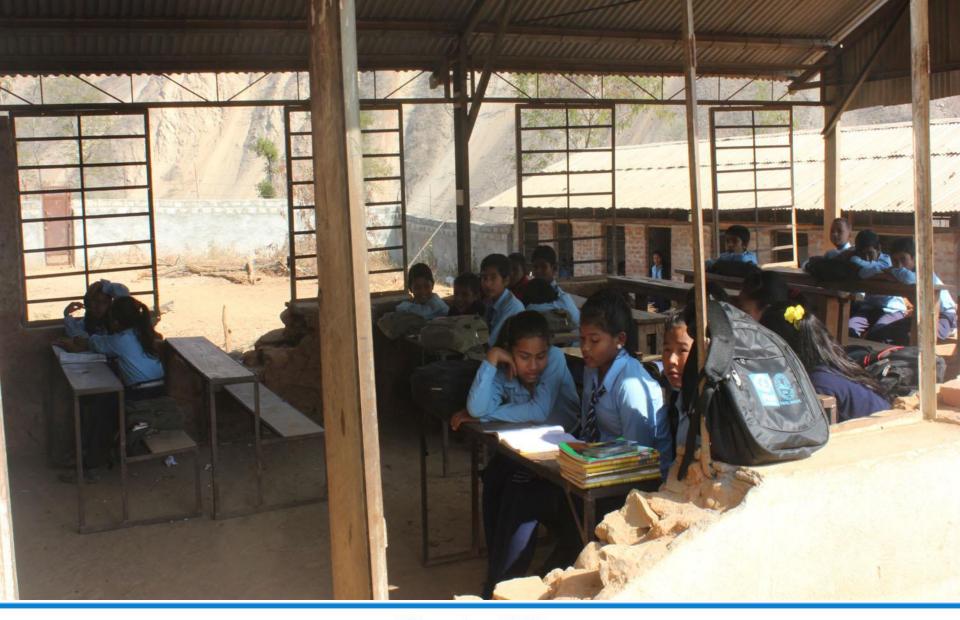

#### Introduction of Sindhuli District (Project Site)

- •Sindhuli is one of most affected district by NepalEarthquake2015.
- •More than 400 schools were destroyed in this district as per Nepal Government .
- More than 208 schools needed desks & benches, library, computer lab,
  Science lab as per District Education Office-Sindhuli.

- 1.To support desk & benches
- 2. To setup computer Lab embedded with multimedia
- 3. Library / Science Lab Setup

**Beneficiaries:**1100 student directly and community as a whole

Meeting with schools representative from Sindhuli District