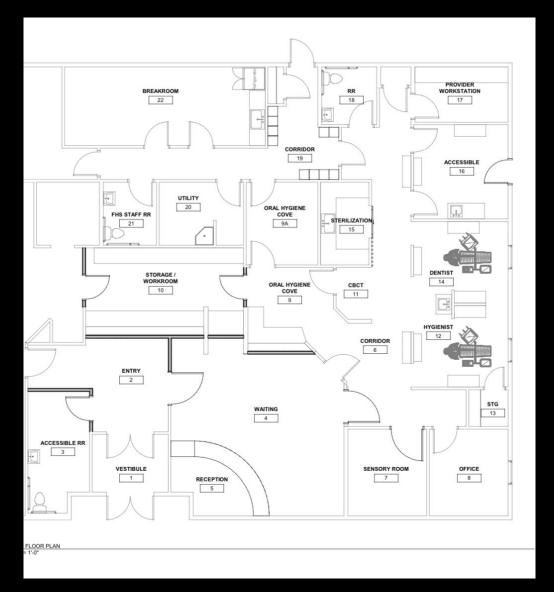

# Things We DO Have Funded: Building Belongs to

- 114 Pioneer Ct. Jerome, ID 83338
  - Yellow Will Be Our Clinic
  - Blue Will Be Rental
  - Green Will Be Shared