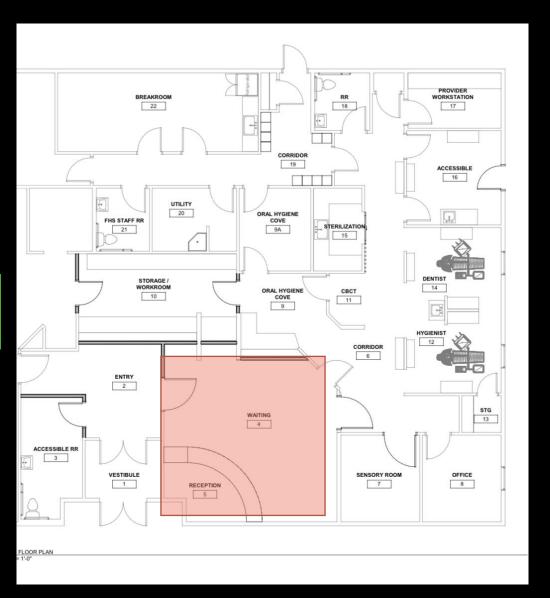

# Things We DO Have Funded: Building Belongs to

- 114 Pioneer Ct. Jerome, ID 83338
  - Yellow Will Be Our Clinic
  - Blue Will Be Rental
  - Green Will Be Shared