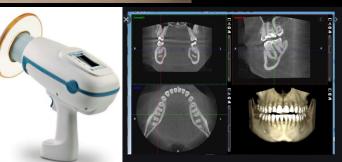

# **DELTA DENTAL®**

Bariatric Chair: 450→780 Sensory Room

Aroma, Sound, Light

Basic Dental Equipment, Special Positioners, Special X-rays