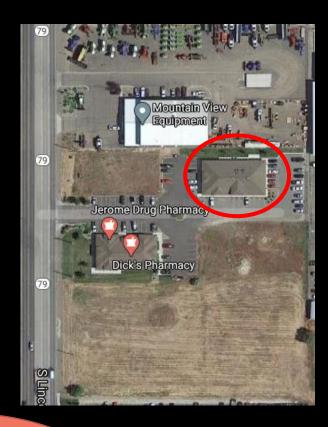

# Things We DO Have Funded: Building Belongs to

- 114 Pioneer Ct. Jerome, ID 83338
  - Yellow Will Be Our Clinic
  - Blue Will Be Rental
  - Green Will Be Shared