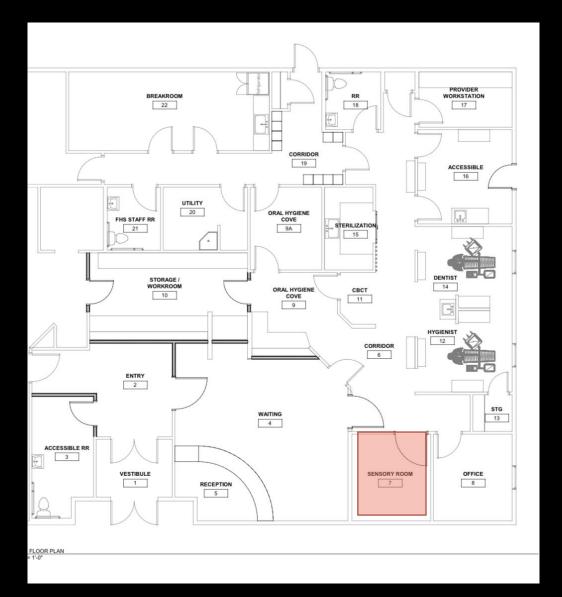

DO Have Funded:

# **DELTA DENTAL®**

Bariatric Chair: 450→780 Sensory Room

Aroma, Sound, Light

Basic Dental Equipment, Special Positioners, Special X-rays



















# Things We DO Have Funded: Building Belongs to



- 114 Pioneer Ct. Jerome, ID 83338
  - Yellow Will Be Our Clinic
  - Blue Will Be Rental
  - Green Will Be Shared





#### We have a great location to serve most of the state







Minimal Traffic Central Location Easy Directions

- Within 2 hours of 12 of Idaho's 20 largest cities
- Within 3 hours of 15 of Idaho's 20 largest cities

Accessibility vs Inclusion







#### Oversized Restroom with Adult Changing Table











Waiting Room Area with Positive Messaging, the Disability Community, and Sponsors Highlighted









### Sensory Relaxation Room