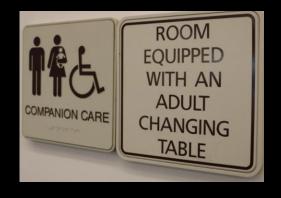

#### Oversized Restroom with Adult Changing Table

Waiting Room Area with Positive Messaging, the Disability Community, and Sponsors Highlighted