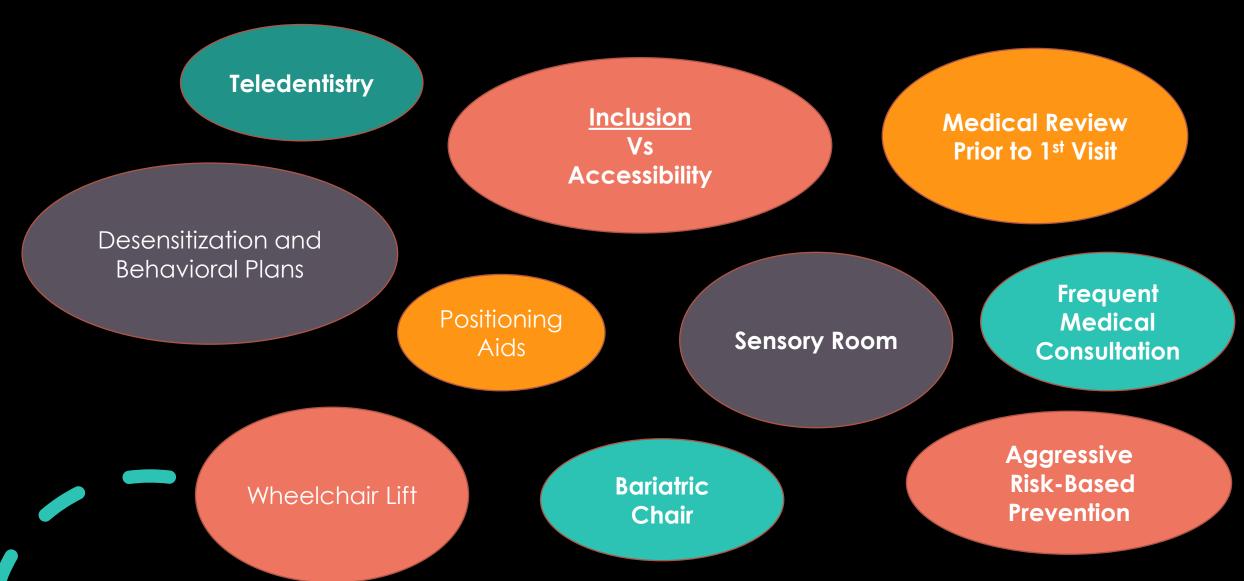

#### Advanced Delivery Dental Clinic

Delta Dental of Idaho, Family Health Services

Advanced Delivery Dental Clinic Mission Statement:

The Advanced Delivery Dental Clinic will be a unique FHS dental clinic focused on optimizing oral health for patients who have special healthcare needs. We will perform preventative focused dental care with advanced delivery considerations.









#### What are We Considering Special Healthcare Needs?



## What Are We Considering Advanced Delivery?



# Things We DO Have Funded:

# **DELTA DENTAL®**

Bariatric Chair: 450→780 Sensory Room

Aroma, Sound, Light

Basic Dental Equipment, Special Positioners, Special X-rays



















# Things We DO Have Funded: Building Belongs to



- 114 Pioneer Ct. Jerome, ID 83338
  - Yellow Will Be Our Clinic
  - Blue Will Be Rental
  - Green Will Be Shared





#### We have a great location to serve most of the state







Minimal Traffic Central Location Easy Directions

- Within 2 hours of 12 of Idaho's 20 largest cities
- Within 3 hours of 15 of Idaho's 20 largest cities

Accessibility vs Inclusion







#### Oversized Restroom with Adult Changing Table











Waiting Room Area with Positive Messaging, the Disability Community, and Sponsors Highlighted









### Sensory Relaxation