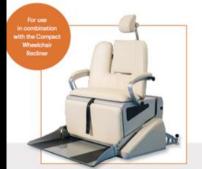

# **DELTA DENTAL®**

Bariatric Chair: 450→780 Sensory Room

Aroma, Sound, Light

Basic Dental Equipment, Special Positioners, Special X-rays