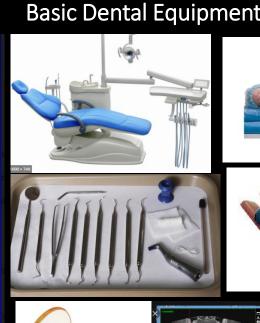

# **DELTA DENTAL®**

Bariatric Chair: 450→780 Sensory Room

Aroma, Sound, Light

Basic Dental Equipment, Special Positioners, Special X-rays