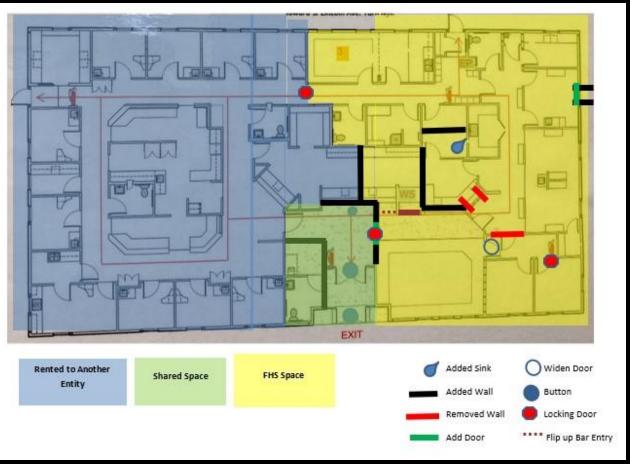

# Things We DO Have Funded: Building Belongs to

- 114 Pioneer Ct. Jerome, ID 83338
  - Yellow Will Be Our Clinic
  - Blue Will Be Rental
  - Green Will Be Shared