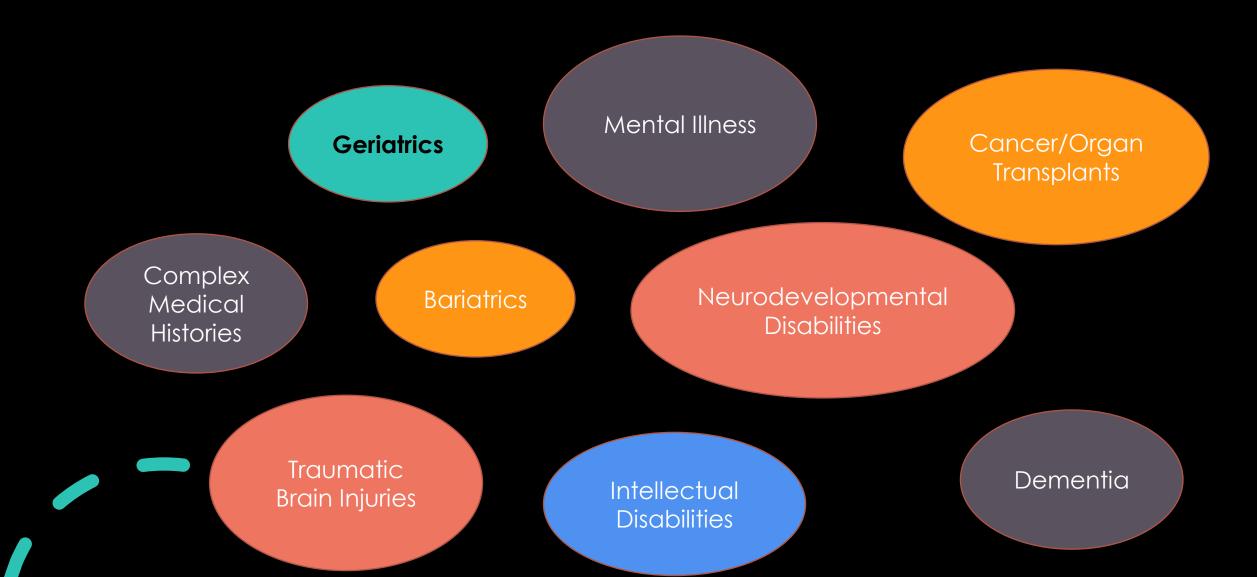

#### Advanced Delivery Dental Clinic

Delta Dental of Idaho, Family Health Services

Advanced Delivery Dental Clinic Mission Statement:

The Advanced Delivery Dental Clinic will be a unique FHS dental clinic focused on optimizing oral health for patients who have special healthcare needs. We will perform preventative focused dental care with advanced delivery considerations.









#### What are We Considering Special Healthcare Needs?



## What Are We Considering Advanced Delivery?



# Things We DO Have Funded:

# **DELTA DENTAL®**

Bariatric Chair: 450→780 Sensory Room

Aroma, Sound, Light

Basic Dental Equipment, Special Positioners, Special X-rays



















# Things We DO Have Funded: Building Belongs to



- 114 Pioneer Ct. Jerome, ID 83338
  - Yellow Will Be Our Clinic
  - Blue Will Be Rental
  - Green Will Be Shared





#### We have a great location to serve most of the state







Minimal Traffic Central Location Easy Directions

- Within 2 hours of 12 of Idaho's 20 largest cities
- Within 3 hours of 15 of Idaho's 20 largest cities

Accessibility vs Inclusion







#### Oversized Restroom with Adult Changing Table











Waiting Room Area with Positive Messaging, the Disability Community, and Spo