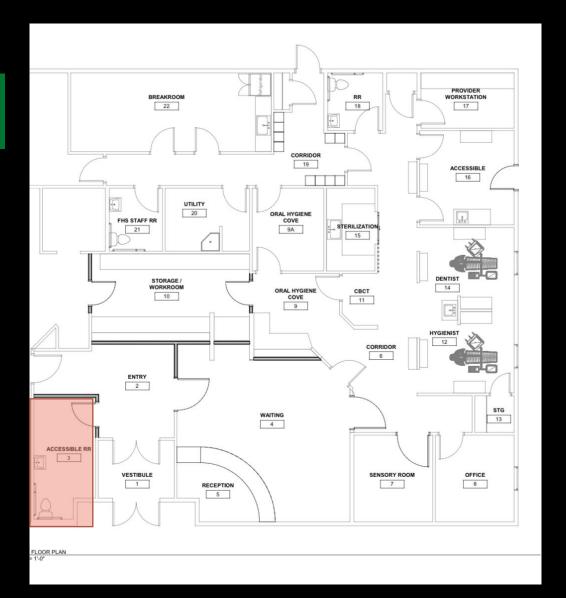

# Things We DO Have Funded: Building Belongs to

- 114 Pioneer Ct. Jerome, ID 83338
  - Yellow Will Be Our Clinic
  - Blue Will Be Rental
  - Green Will Be Shared