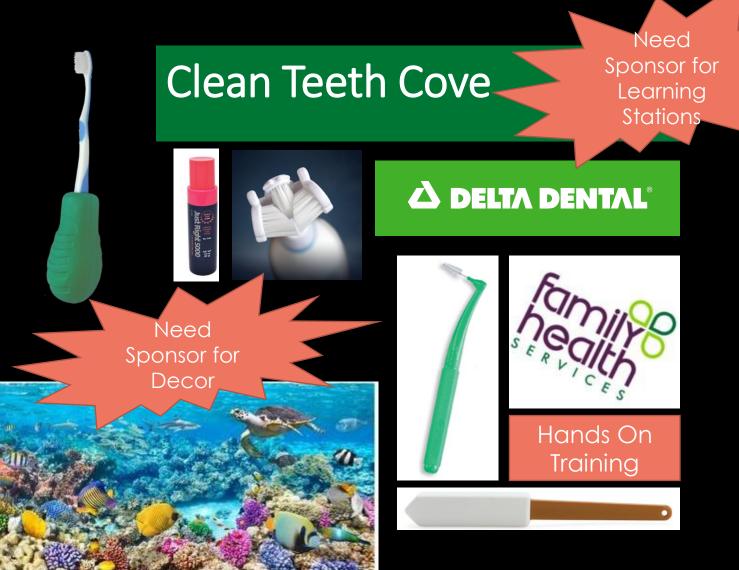

# Things We DO Have Funded:

# **DELTA DENTAL®**

Bariatric Chair: 450→780 Sensory Room

Aroma, Sound, Light

Basic Dental Equipment, Special Positioners, Special X-rays