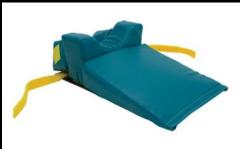

# **DELTA DENTAL®**

Bariatric Chair: 450→780 Sensory Room

Aroma, Sound, Light

Basic Dental Equipment, Special Positioners, Special X-rays