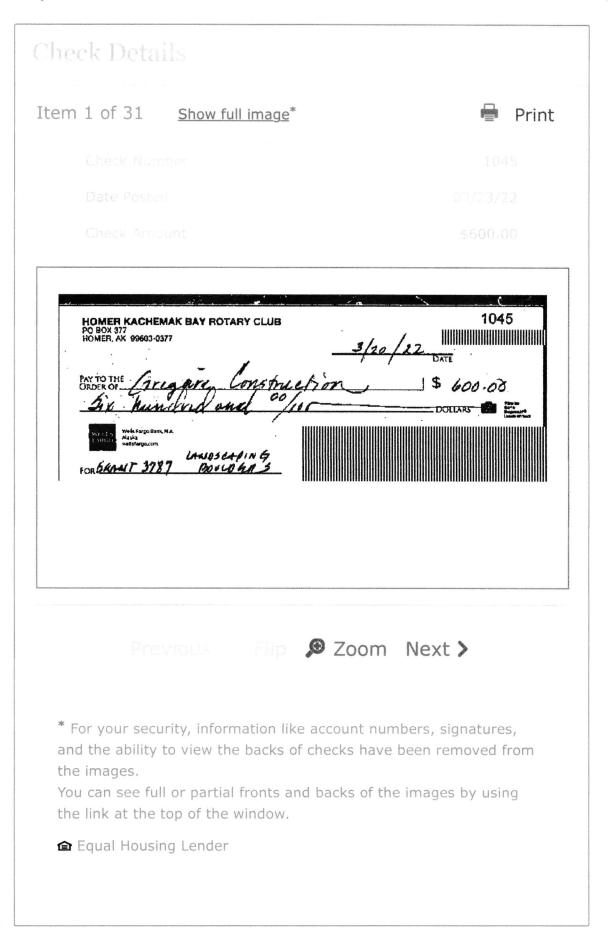

Check Number 1045 Grant Name/ Number 3787 2021-2022 VOUCHER AUCT# 72/8

## HOMER KACHEMAK BAY ROTARY CLUB

Please print legibly

DATE: 3/20/2022 DAVE GREGOIRE CONSTRUCTION PAYEE: ADDRESS IF NEED TO MAIL: City State Zip DESCRIPTION: LAMBSCAPING BOULDERS FOR BEN WALTERS REQUESTED BY: DAVIL BEANIN SIGNATURE: AMOUNT\_\_\_\_\_\_\_ GL# from BUDGE:\_\_\_\_

MUST BE SIGNED BY 2 BOARD MEMBERS BEFORE TURNING IN TO TREASURER

3/20/22

Board Member Signature & Date

lu

Board Member Signature & Date