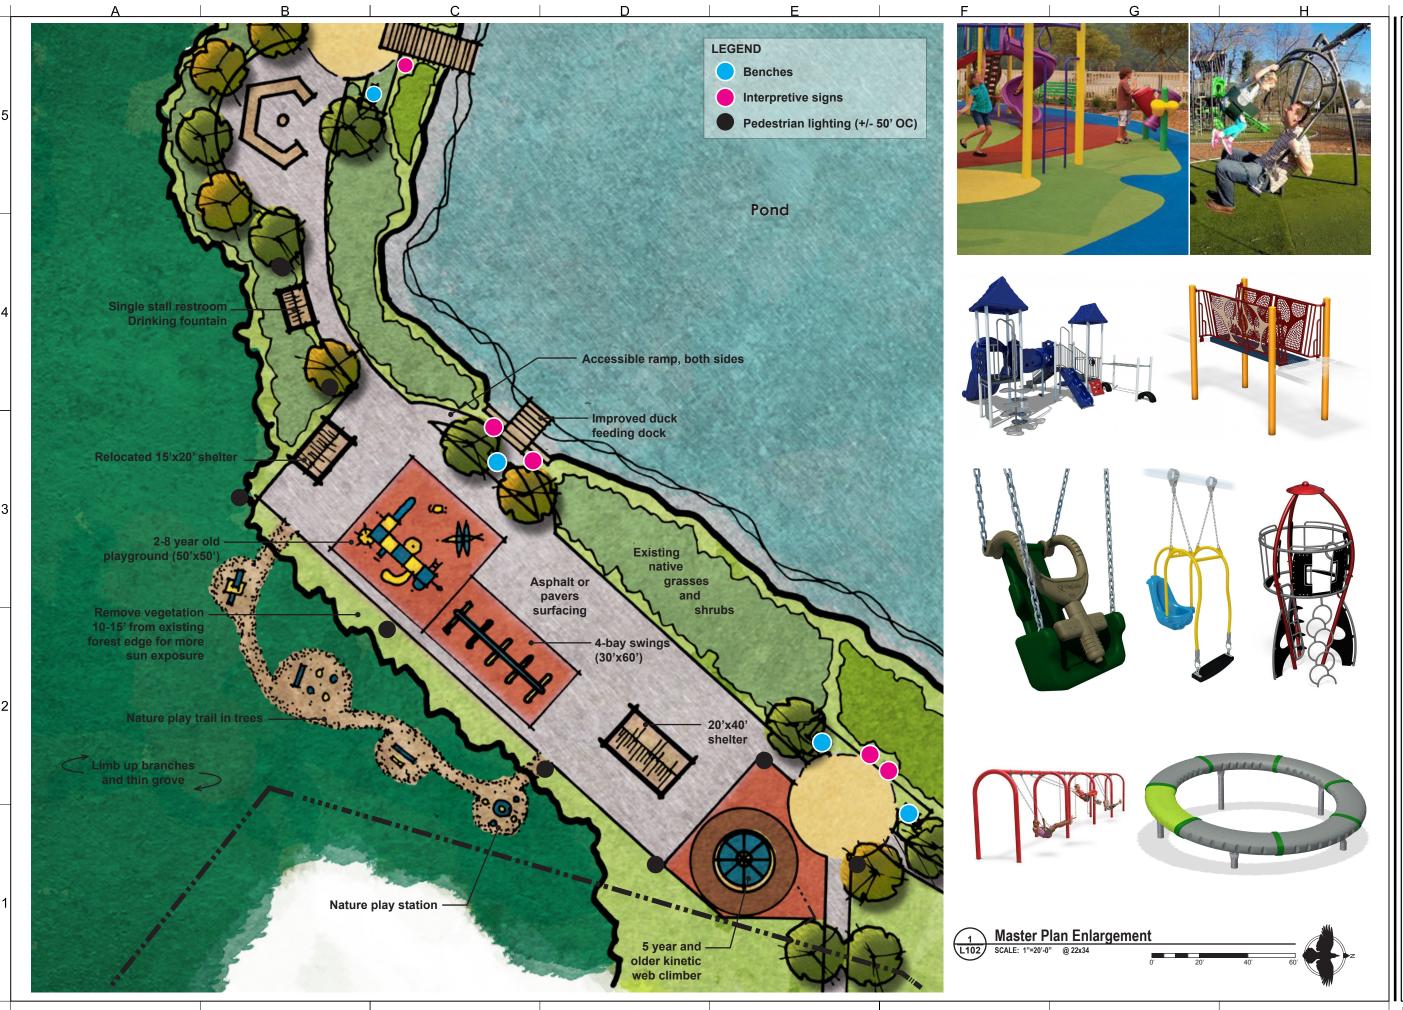

## Park City and Borough of Juneau

Riverside Rotary Juneau, Alaska Master Plan

DATE: JOB NUMBER: CBJ-17-01 PDB

DRAWN BY: PDB CHECKED BY: CM **Enlarged** 

**Master Plan** SHEET #:

L102

© CORVUS DESIGN. ALL RIGHTS RESERVED