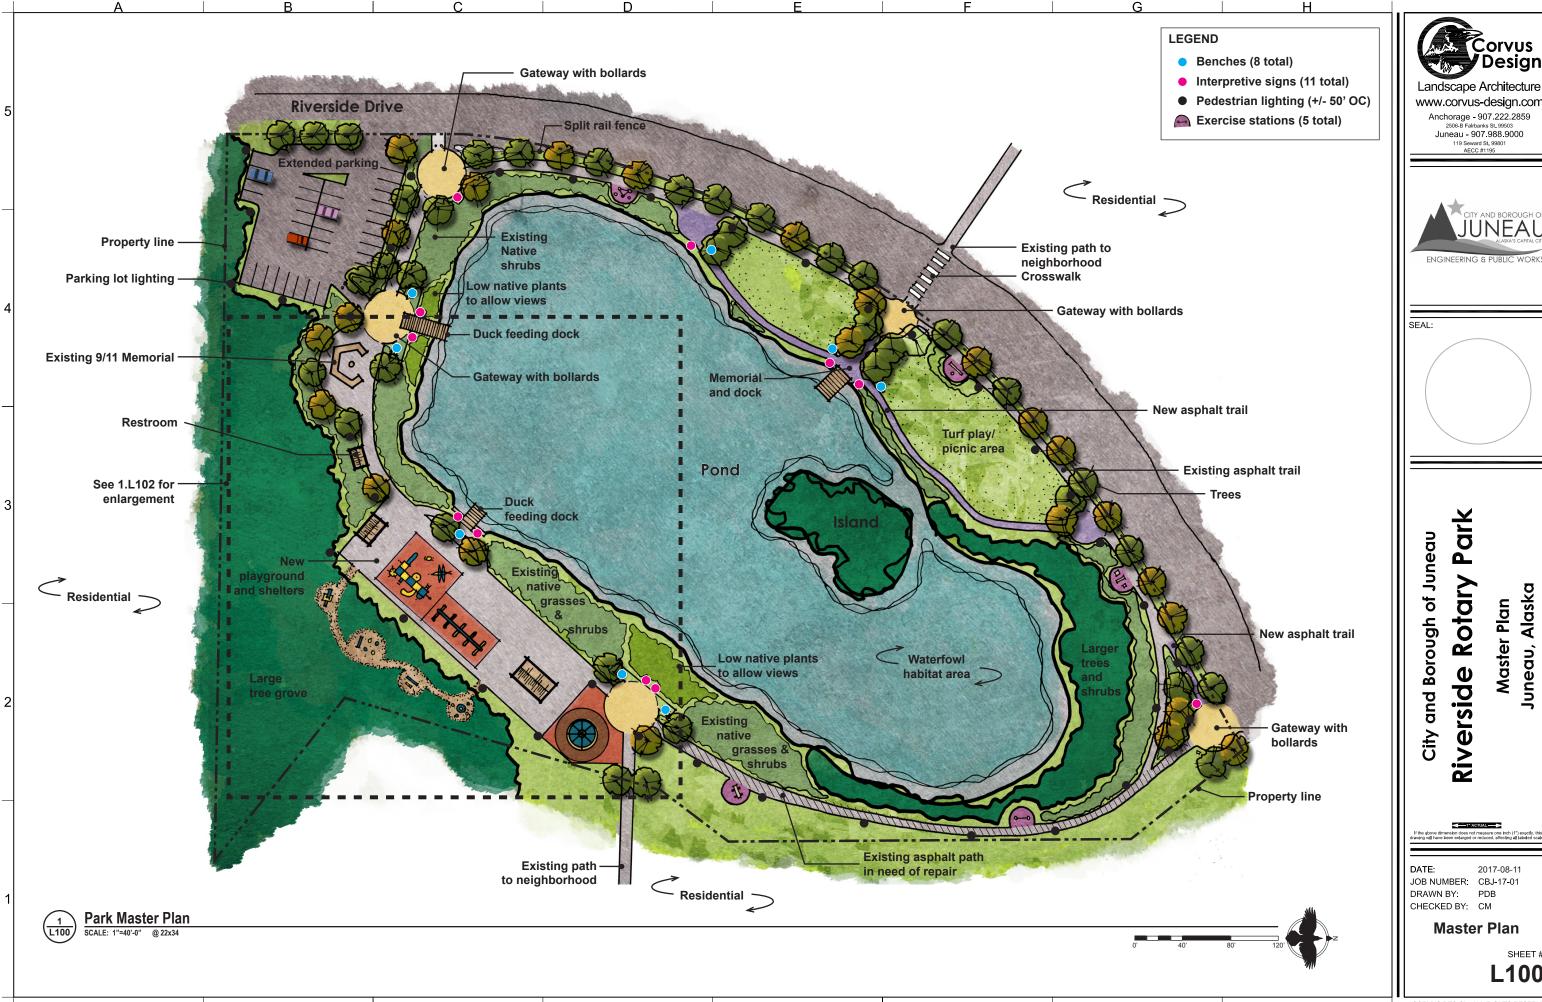

## City and Borough of Juneau Riverside Rotary Park

Master Plan Juneau, Alaska

dimension does not measure one inch (1") exactly, this are been enlarged or reduced, affecting all labeled sca

DATE: 2017-08-11 JOB NUMBER: CBJ-17-01 DRAWN BY: PDB CHECKED BY: CM