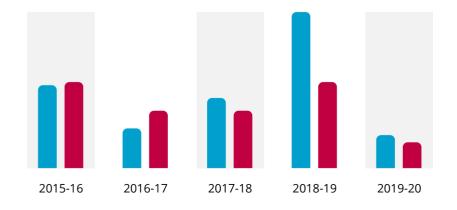

| YEAR    | ACHIEVEMENT |    | GOAL   |
|---------|-------------|----|--------|
| 2019-20 | 4,510       | of | 5,000  |
| 2018-19 | 6,955       | of | 10,000 |
| 2017-18 | 9,355       | of | 7,000  |
| 2016-17 | 10,752      | of | 5,500  |
| 2015-16 | 9,130       | of | 7,300  |