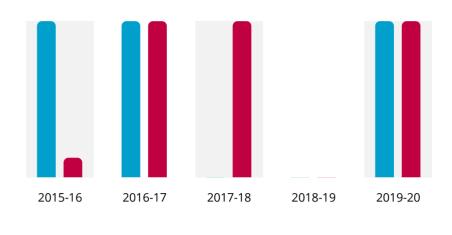

## **Rotary Action Group participation**

**ACHIEVEMENT** 

GOAL

4

How many club members will be members of at least one Rotary Action Group (RAG) during the Rotary year?

| YEAR    | ACHIEVEMENT | GOAL |
|---------|-------------|------|
| 2019-20 | 4 0         | of 4 |

| YEAR    | ACHIEVEMENT | GOAL |
|---------|-------------|------|
| 2018-19 | -           | of - |
| 2017-18 | -           | of - |
| 2016-17 | -           | of 3 |
| 2015-16 | 1           | of 1 |

<sup>\*</sup>denotes 5-year high