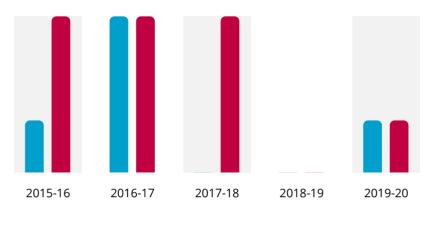

## **Rotary Fellowship participation**

**ACHIEVEMENT** 

GOAL

4

How many club members will be members of a Rotary Fellowship during the Rotary year?

### **Goal History**

| YEAR    | ACHIEVEMENT | GOAL |
|---------|-------------|------|
| 2019-20 | -           | of - |
| 2018-19 | -           | of - |
| 2017-18 | -           | of 6 |
| 2016-17 | 6           | of 5 |
| 2015-16 | 5           | of 1 |