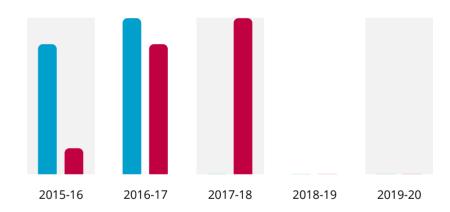

## District training participation

**ACHIEVEMENT** 

GOAL

2

How many of your club's committee chairs will attend the district training assembly?

| YEAR    | ACHIEVEMENT | GOAL |
|---------|-------------|------|
| 2019-20 | 2 0         | of 2 |

| YEAR    | ACHIEVEMENT | GOAL |
|---------|-------------|------|
| 2018-19 | -           | of - |
| 2017-18 | -           | of 6 |
| 2016-17 | 6           | of 6 |
| 2015-16 | 2           | of 6 |

<sup>\*</sup>denotes 5-year high