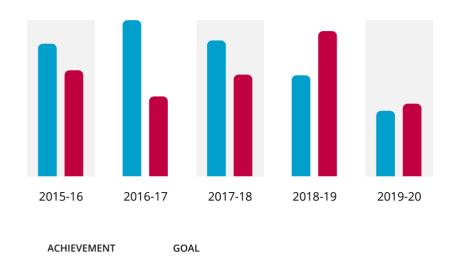

## Club membership

ACHIEVEMENT

GOAL 28

28

As Of 30-Aug-20

How many total members does your club want by the end of the Rotary year?

| YEAR    | ACHIEVEMENT | GOAL  |
|---------|-------------|-------|
| 2019-20 | 28          | of 28 |
| 2018-19 | 31          | of 40 |
| 2017-18 | 33          | of 40 |
| 2016-17 | 30          | of 30 |
| 2015-16 | 28          | of 6  |