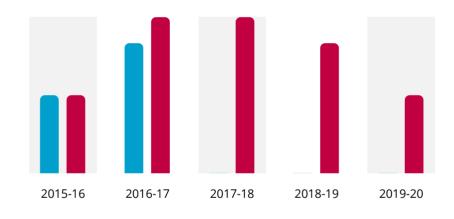

### **Goal History**

| YEAR    | ACHIEVEMENT | GOAL |
|---------|-------------|------|
| 2019-20 | -           | of - |
| 2018-19 | -           | of - |
| 2017-18 | -           | of 6 |
| 2016-17 | 6           | of 5 |
| 2015-16 | 5           | of 1 |