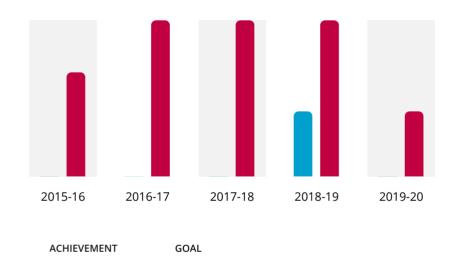

### **Goal History**

| YEAR    | ACHIEVEMENT |    | GOAL |
|---------|-------------|----|------|
| 2019-20 | -           | of | -    |
| 2018-19 | -           | of | -    |
| 2017-18 | 10          | of | 10   |
| 2016-17 | 10          | of | 10   |
| 2015-16 | 3           | of | 6    |