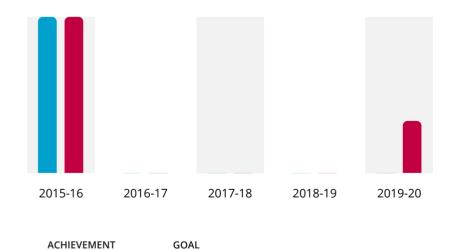

#### **Goal History**

| YEAR    | ACHIEVEMENT |    | GOAL |
|---------|-------------|----|------|
| 2019-20 | 0           | of | 1    |
| 2018-19 | -           | of | -    |
| 2017-18 | -           | of | -    |
| 2016-17 | 0           | of | 0    |
| 2015-16 | 3           | of | 3    |