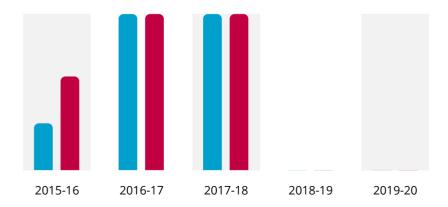

## Leadership development participation

ACHIEVEMENT

GOAL

8

How many members will participate in leadership development programs or activities during the Rotary year?

| YEAR    | ACHIEVEMENT | GOAL |
|---------|-------------|------|
| 2019-20 | 8           | of 8 |
| 2018-19 | -           | of - |
| 2017-18 | -           | of 8 |
| 2016-17 | 8           | of 8 |
| 2015-16 | 8           | of 1 |

<sup>\*</sup>denotes 5-year high

ACHIEVEMENT

GOAL