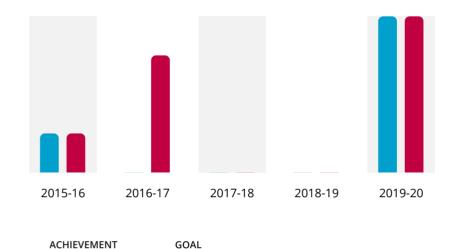

#### **Goal History**

| YEAR    | ACHIEVEMENT |    | GOAL |
|---------|-------------|----|------|
| 2019-20 | 0           | of | 1    |
| 2018-19 | -           | of | -    |
| 2017-18 | -           | of | -    |
| 2016-17 | 0           | of | 0    |
| 2015-16 | 3           | of | 3    |