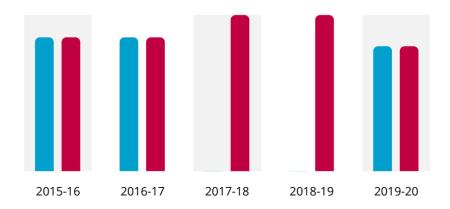

### **Goal History**

| YEAR    | ACHIEVEMENT | GOAL |
|---------|-------------|------|
| 2019-20 | - o         | f 3  |
| 2018-19 | - 0         | f 5  |
| 2017-18 | - o         | f 6  |
| 2016-17 | 5 o         | f 6  |
| 2015-16 | 3 o         | f 3  |