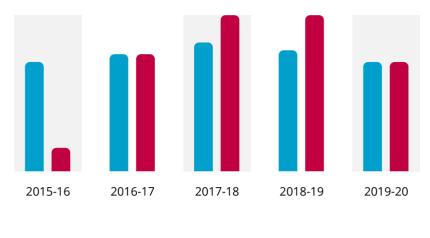

## Club membership

ACHIEVEMENT

GOAL 28

28

As Of 30-Aug-20

How many total members does your club want by the end of the Rotary year?

| YEAR    | ACHIEVEMENT | GOAL  |
|---------|-------------|-------|
| 2019-20 | 28          | of 28 |
| 2018-19 | 31          | of 40 |
| 2017-18 | 33          | of 40 |
| 2016-17 | 30          | of 30 |
| 2015-16 | 28          | of 6  |