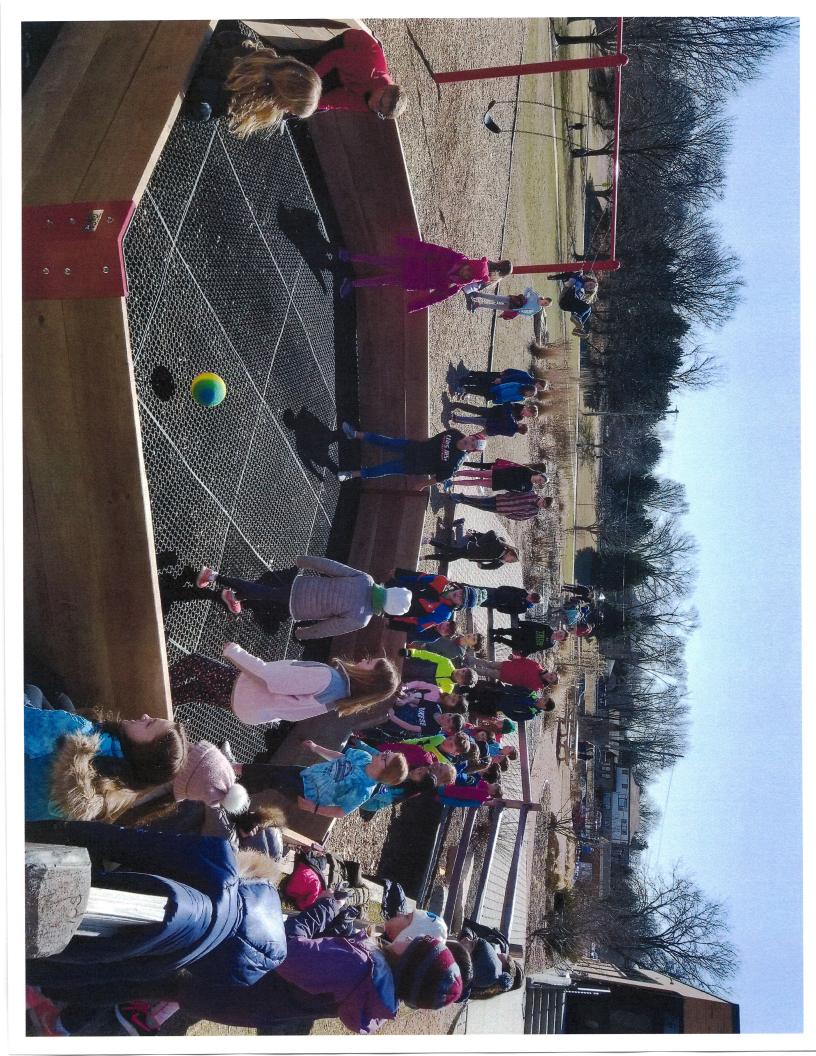

## Estimate

| ADDRESS<br>Pat Lawson<br>Flower Mound, TX 75022<br>kfmb@kfmb.org<br>SHIP VIA<br>FEG & LTLx2 |                  | SHIP TO<br>Pat Lawson<br>Flower Mound, TX 75022<br>214.415.9604                                                                                                                                | ESTIMATE # 14807<br>DATE 08/27/2020<br>EXPIRATION DATE 09/27/2020<br>SALES REP<br>AC |  |
|---------------------------------------------------------------------------------------------|------------------|------------------------------------------------------------------------------------------------------------------------------------------------------------------------------------------------|--------------------------------------------------------------------------------------|--|
|                                                                                             |                  | <b>P.O. NUMBER</b><br>Pat L - T1/Black                                                                                                                                                         |                                                                                      |  |
| QTY                                                                                         | SKU              | DESCRIPTION                                                                                                                                                                                    | RAPE AMOUN                                                                           |  |
| 1                                                                                           | 00830            | OCTAGON 30H - COLOR TBD<br>Gaga Ball Pit Bracket System: 8-Oct 30H brac<br>Instructions, Fastener Pack and Cut-Out temp                                                                        |                                                                                      |  |
| 1                                                                                           | 03070            | Metal Game Rules Sign, 11"x17" includes mo                                                                                                                                                     |                                                                                      |  |
| 1                                                                                           | 02040-SCL        | 30H ADA DOORWAY KIT -<br>Kit includes black jambs, hinges, latch, fasteners and instructions, door is<br>constructed with matching structural composite lumber. Compatible with<br>30H models. |                                                                                      |  |
| 1                                                                                           | T1-BLK-<br>ADA   | 2 - 5/4x6x8 Tier 1 (Black) Structural Composit                                                                                                                                                 | boards for ADA Doorway 59.00 59.00                                                   |  |
| 24                                                                                          | T1-BLK-<br>210-8 | 2x10x8 Tier 1 (Black) Structural Composite                                                                                                                                                     | 66.40 1,593.60                                                                       |  |
| 24                                                                                          | 090-FHD          | Factory Hole Drilling per Structural Composite<br>brackets                                                                                                                                     | board to attach to corner 3.75 90.00                                                 |  |
| 1                                                                                           | T1-BLK-<br>CO    | 5/4x6x8 Tier 1 (Black) Structural Composite fo                                                                                                                                                 | or Cut-Out Opening 2 29.50 29.50                                                     |  |
| 1                                                                                           | 0330-28<br>GRS   | 20'x22'9" area, 28 piece set of 5'x3'x3/4" Rubl<br>throughout)- intended for inside only of an octa<br>50 pins will be sent if building the Gaga Ball pi                                       | agon. Includes 100 zip ties.                                                         |  |
| 1                                                                                           |                  | Estimated ship cost is valid for 30 days. May v<br>order items are changed<br>FEG for Bracket Kit = \$116<br>LTL for Lumber = \$435<br>LTL for RubberMATS = \$413                              | vary if shipping address or 964.00 964.00<br>Shipping Alocal<br>purchase             |  |
| PLEAS                                                                                       | E SEND TAX EXEN  | IPT FORM IF APPLICABLE SUBT<br>TAX (1)                                                                                                                                                         |                                                                                      |  |