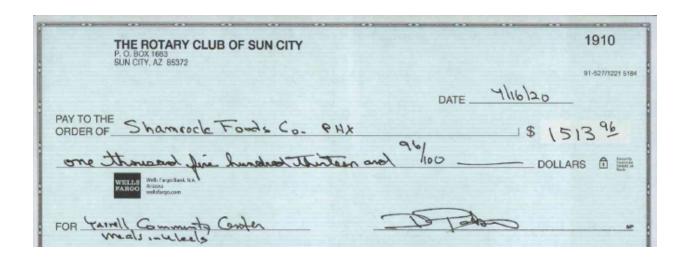

**From:** Jennifer Bingham < <u>Jennifer\_Bingham@shamrockfoods.com</u>>

**Sent:** Wednesday, April 29, 2020 11:52 AM

**To:** Jonathan Davis < <u>Jonathan Davis@shamrockfoods.com</u>>

Subject: 0016014 - YARNELL COMMUNITY CENTER

Hi Jonathan,

Will this work?

The check below was received and applied to invoice 20310682 YARNELL COMMUNITY CENTER. Please accept this email as a receipt.

Thank you,
Jenny Bingham
Credit Analyst
Shamrock Foods Company