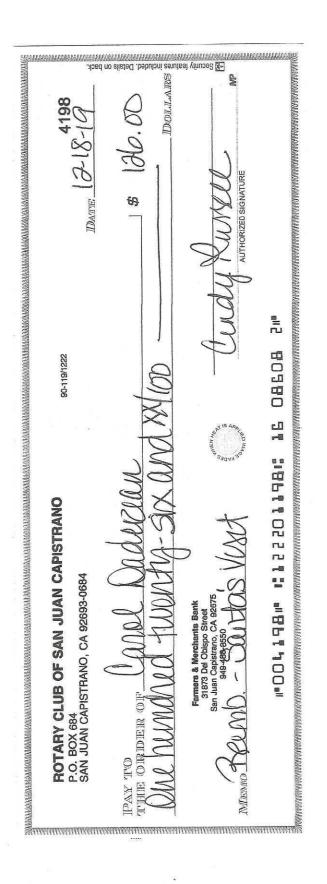

#### **Cindy Russell**

From: Sent: To: Subject:

drcaroldds@cox.net Wednesday, December 11, 2019 9:25 AM Cindy Russell FW: Receipt from Donut Hut

pd CK# 4198 12-18-19

Hi Cindy, Attached is the receipt for donuts for Santa's Visit. ...Carol