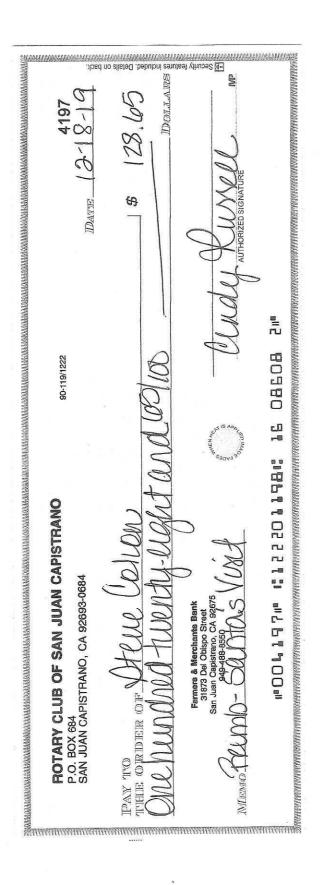

quare seller. Learn more

| Donut Hut                |
|--------------------------|
| How was your experience? |

# \$126.00

**Custom Amount** 

#### \$126.00

Total

· · · · · · · ·

\$126.00



### Donut Hut 32099 CAMINO CAPISTRANO SAN JUAN CAPISTRANO, CA 92675-3718

| Visa 4501 (Chip) | Dec 11  |
|------------------|---------|
| VISA             | 2019    |
| CAROL DADERIAN   | at 7:55 |
|                  | AM      |
|                  | #euCz   |
|                  | Auth    |
|                  | code:   |
|                  | 011586  |

AID: A0000000031010 Signature Verified

#### Run your own business?

Start using Square and process \$1,000 in sales for free.



© 2019 Square, Inc.

1455 Market Street, Suite 600 San Francisco, CA 94103

© Mapbox © OpenStreetMap Improve this map



.

## HE WINCH ESALI

San Juan Capistrano #429 33561 Domeny Park Ro San Juan Capistrano, CA 92675

| 6 | 12          | 9.95   |        |        |                |   |
|---|-------------|--------|--------|--------|----------------|---|
|   |             | 137959 | AHCI.E | COMEIO | <b>59.</b> (1) | Â |
| 6 | <b>[</b> 15 | 9.95   |        |        |                |   |
|   |             | 138166 | AHCLE  | CHEESE | 55.00          | A |

| <b>M</b> H (.]                            | SUBTOTFIL<br>TAX<br>TOTAL                                                                              |                                           | 115.93<br>9.25<br>P&HT  |
|-------------------------------------------|--------------------------------------------------------------------------------------------