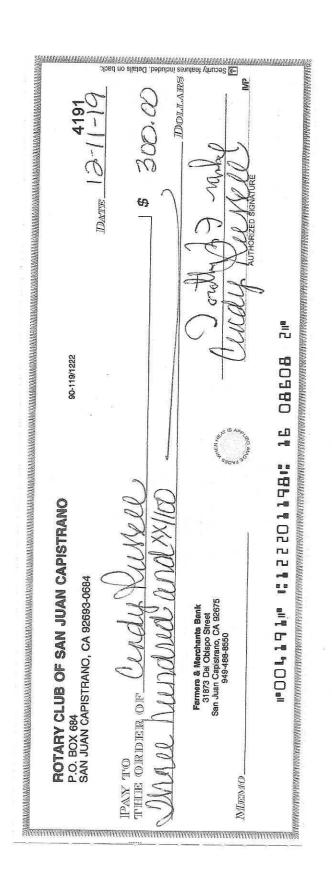

© Mapbox © OpenStreetMap Improve this map

Santa's Visit - Activity Supplies

| Dollar Tree - Pom Poms & Glue\$7.54Party City - Santa Bingo\$6.45Walmart - Yarn and Bead Box\$20.91Walmart - Candy Kisses\$9.04 |   |
|---------------------------------------------------------------------------------------------------------------------------------|---|
| Walmart - Yarn and Bead Box\$20.91                                                                                              |   |
|                                                                                                                                 |   |
| Walmart - Candy Kisses \$9.04                                                                                                   |   |
|                                                                                                                                 |   |
| Walmart - Misc. Supplies \$53.68                                                                                                |   |
| Walmart -Duck Tape\$3.75                                                                                                        |   |
| Walmart - Misc. Supplies\$199.55                                                                                                |   |
| Amazon - construction paper/slime glitter \$21.18                                                                               |   |
| Total All Receipts \$328.57                                                                                                     |   |
| Donation by Kids (\$28.57)                                                                                                      | ) |
| Total Paid by Rotary\$300.00                                                                                                    |   |