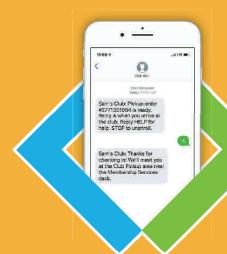

<sup>\*</sup>Subject to credit approval.

It's simple and fast with new text alerts

Text to check in and pickup your Club Pickup orders.

Your Club Pickup order is ready!

# Shop online anytime

with your Sam's Club® Credit Card.\* Select items marked "Pick up in Club"\*\*

# Use the Sam's Club app

to place your order. Opt in to receive text order alerts† during the checkout process.

**Simply type "A" when you arrive** at the Club to pick up your order.

\*\*Visit **SamsClub.com/clubpickup** or your local Sam's Club for additional information on Sam's Club Pickup.