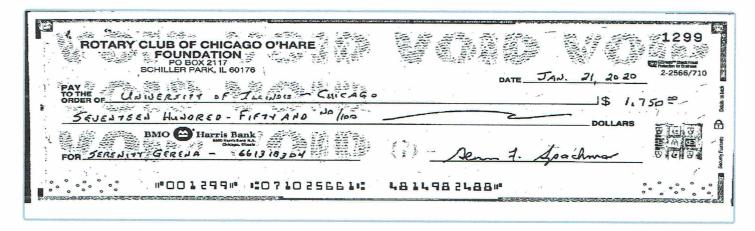

Very truly yours,

Glenn Spachman
Treasurer
g.spachman@sbcglobal.net
(630) 529-6228

cc: Serenity Gerena Chuck Henschel, Chm. Scholarship Committee

January 21, 2020

Office of Student Financial Aid, MC334 University of Illinois at Chicago 1800 Student Services Building 1200 W. Harrison Street Chicago, IL 60607

RE: Serenity Gerena Student I-D 661318304

Enclosed please find our check in the amount of \$1,750 for the second semester of the 2019-20 school year for the scholarship awarded by the Rotary Club of Chicago-O'Hare Foundation to Serenity Gerena. Please credit it to her account. Thank you.

Very truly yours,

Glenn Spachman Treasurer g.spachman@sbcglobal.net (630) 529-6228

cc: Serenity Gerena Chuck Henschel, Chm. Scholarship Committee 1-21-30