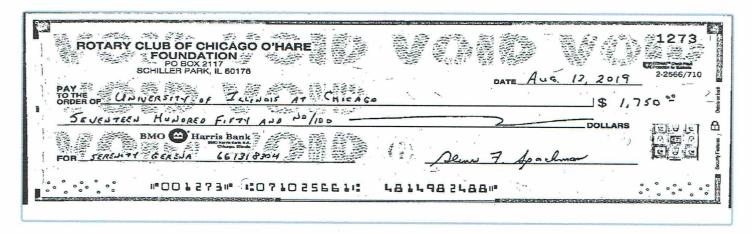

August 11, 2019

Office of Student Financial Aid, MC334 University of Illinois at Chicago 1800 Student Services Building 1200 W. Harrison Street Chicago, IL 60607

RE: Serenity Gerena Student I-D 661318304

Enclosed please find our check in the amount of \$1,750 for the first semester of the 2019-20 school year for the scholarship awarded by the Rotary Club of Chicago-O'Hare Foundation to Serenity Gerena. Please credit it to her account. Thank you.

Very truly yours,

Glenn Spachman
Treasurer
g.spachman@sbcglobal.net
(630) 529-6228

cc: Serenity Gerena Chuck Henschel, Chm. Scholarship Committee

January 21, 2020

Office of Student Financial Aid, MC334 University of Illinois at Chicago 1800 Student Services Building 1200 W. Harrison Street Chicago, IL 60607