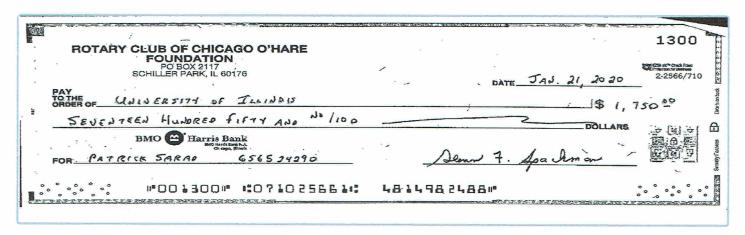

Pd = 1278

January 21, 2020

Office of Student Financial Aid University of Illinois 620 E. John St. – MC 303 Champaign, IL 61820-5712

RE: Patrick Sarad - Student ID 656524290

Enclosed please find our check in the amount of \$1,750.00 for the second semester of the 2019-20 school year for the scholarship awarded by the Rotary Club of Chicago-O'Hare Foundation to Patrick Sarad. Please credit it to his account. Thank you.

Very truly yours,

Glenn Spachman Treasurer g.spachman@sbcglobal.net (630) 529-6228

cc: Patrick Sarad Chuck Henschel, Chm. Scholarship Committee

69 # 1300