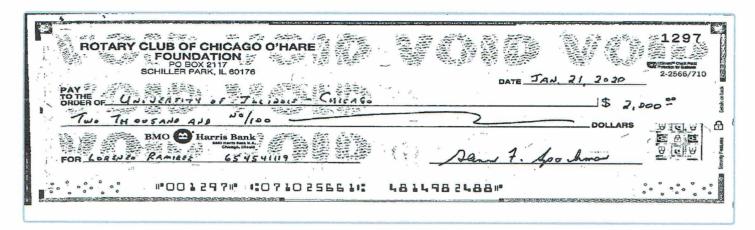

Pd = 1278

January 21, 2020

Office of Student Financial Aid University of Illinois 620 E. John St. – MC 303 Champaign, IL 61820-5712

RE: Patrick Sarad - Student ID 656524290

Enclosed please find our check in the amount of \$1,750.00 for the second semester of the 2019-20 school year for the scholarship awarded by the Rotary Club of Chicago-O'Hare Foundation to Patrick Sarad. Please credit it to his account. Thank you.

# Scholarship Payments 2019-2020

| <u>Name</u>              | School                           | <u>Date</u>        | Amount                             |
|--------------------------|----------------------------------|--------------------|------------------------------------|
| Serenity Gerena          | University of Illinois – Chicago | 8-11-19<br>1-21-20 | \$1,750<br>1,750<br>\$3,500        |
| Jostin Alvarado-Diaz     | St. Mary's University of Minn.   | 8-11-19<br>1-24-20 | \$1,750<br><u>1,750</u><br>\$3,500 |
| Viviana Tafolla-Valencia | Maryville University             | 8-11-19<br>1-21-20 | \$1,750<br><u>1,750</u><br>\$3,500 |
| Alberto Alvarez          | Northern Illinois University     | 8-11-19            | \$1,750                            |
| Patrick Sarad            | University of Illinois           | 9-9-19<br>1-21-20  | \$1,750<br>1,750<br>\$3,500        |
| Lorenzo Ramirez          | University of Illinois – Chicago | 9-23-19<br>1-21-20 | \$2,000<br><u>2,000</u><br>\$4,000 |
|                          | Total Scholarships Paid          |                    | <u>\$19,750</u>                    |