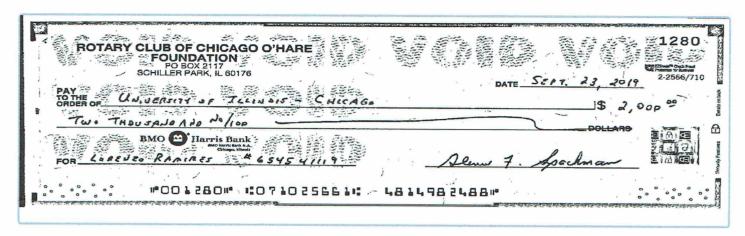

September 9, 2019

Office of Student Financial Aid University of Illinois 620 E. John St. – MC 303 Champaign, IL 61820-5712

RE: Patrick Sarad - Student ID 656524290

Enclosed please find our check in the amount of \$1,750.00 for the first semester of the 2019-20 school year for the scholarship awarded by the Rotary Club of Chicago-O'Hare .

Foundation to Patrick Sarad. Please credit it to his account. Thank you.

Very truly yours,

Glenn Spachman Treasurer g.spachman@sbcglobal.net (630) 529-6228

ce: Patrick Sarad Chuck Henschel, Chm. Scholarship Committee

# Scholarship Payments 2019-2020

| <u>Name</u>              | School                           | <u>Date</u>        | Amount                             |
|--------------------------|----------------------------------|--------------------|------------------------------------|
| Serenity Gerena          | University of Illinois – Chicago | 8-11-19<br>1-21-20 | \$1,750<br>1,750<br>\$3,500        |
| Jostin Alvarado-Diaz     | St. Mary's University of Minn.   | 8-11-19<br>1-24-20 | \$1,750<br><u>1,750</u><br>\$3,500 |
| Viviana Tafolla-Valencia | Maryville University             | 8-11-19<br>1-21-20 | \$1,750<br><u>1,750</u><br>\$3,500 |
| Alberto Alvarez          | Northern Illinois University     | 8-11-19            | \$1,750                            |
| Patrick Sarad            | University of Illinois           | 9-9-19<br>1-21-20  | \$1,750<br>1,750<br>\$3,500        |
| Lorenzo Ramirez          | University of Illinois – Chicago | 9-23-19<br>1-21-20 | \$2,000<br><u>2,000</u><br>\$4,000 |
|                          | Total Scholarships Paid          |                    | <u>\$19,750</u>                    |