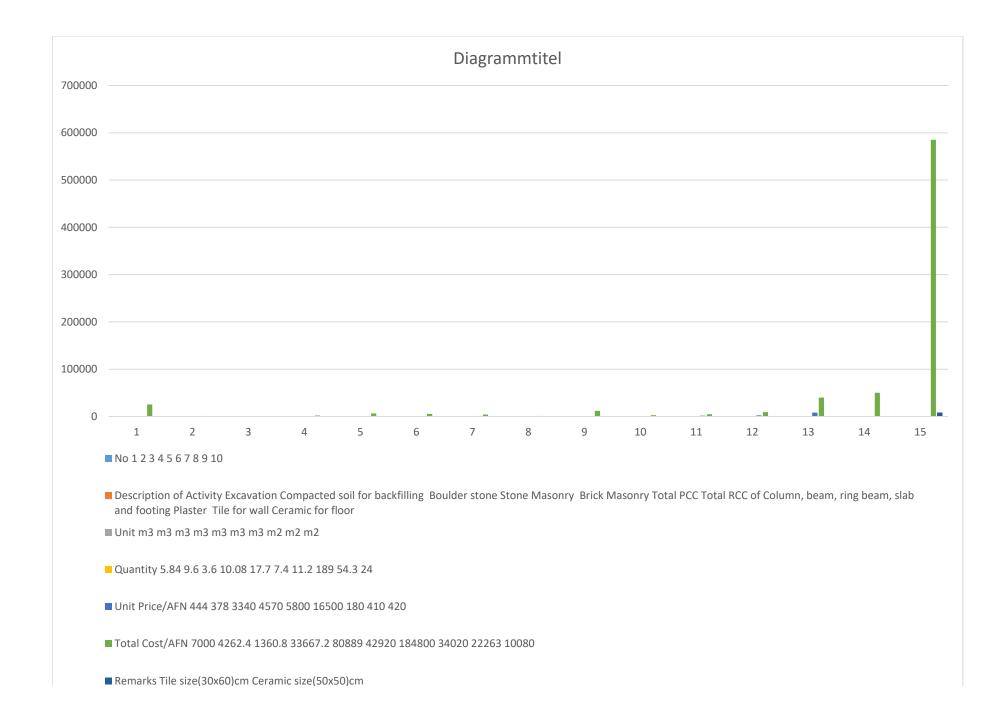

## **Education Faculty**

**Toilet Block for the Girls** 

| No | Description of Activity                                                    | Unit    | Quantity | Unit Price/AFN | Total Cost/AFN | Remarks               |
|----|----------------------------------------------------------------------------|---------|----------|----------------|----------------|-----------------------|
| 1  | Excavation                                                                 | m3      | 5.84     |                | 7000           |                       |
| 2  | Compacted soil for backfilling                                             | m3      | 9.6      | 444            | 4262.4         |                       |
| 3  | Boulder stone                                                              | m3      | 3.6      | 378            | 1360.8         |                       |
| 4  | Stone Masonry                                                              | m3      | 10.08    | 3340           | 33667.2        |                       |
| 5  | Brick Masonry                                                              | m3      | 17.7     | 4570           | 80889          |                       |
| 6  | Total PCC                                                                  | m3      | 7.4      | 5800           | 42920          |                       |
| 7  | Total RCC of Column, beam, ring beam, slab and footing                     | m3      | 11.2     | 16500          | 184800         |                       |
| 8  | Plaster                                                                    | m2      | 189      | 180            | 34020          |                       |
| 9  | Tile for wall                                                              | m2      | 54.3     | 410            | 22263          | Tile size(30x60)cm    |
| 10 | Ceramic for floor                                                          | m2      | 24       | 420            | 10080          | Ceramic size(50x50)cm |
| 11 | Bond for tiles and ceramic                                                 | bag     | 300      | 85             | 25500          |                       |
| 12 | Filling for tile joints                                                    | box     | 20       | 55             | 1100           |                       |
| 13 | cloth (malmal) for cleaning                                                | pcs     | 4        | 80             | 320            |                       |
| 14 | labor cost for tiles and ceramic                                           | m2      | 15.92    | 130            | 2069.6         |                       |
| 15 | Total paint work ( 2 coats)                                                | m2      | 136      | 23.13          | 6291.36        |                       |
| 16 | Labor cost for paint                                                       | m2      | 136      | 39             | 5304           |                       |
| 17 | Eastern Comode                                                             | No      | 4        | 1000           | 4000           |                       |
| 18 | Siphon                                                                     | No      | 5        | 200            | 1000           |                       |
| 19 | Electricity wiring with labor cost                                         | Lum Sum |          |                | 12000          |                       |
| 20 | Muslim Shower                                                              | No      | 4        | 700            | 2800           |                       |
| 21 | Wash basin                                                                 | No      | 3        | 1600           | 4800           |                       |
| 22 | Labor cost for plumbing and sanitary fittings                              | Lum Sum | 4        | 2250           | 9000           |                       |
|    | Door (wooden)                                                              | No      | 5        | 8000           | 40000          |                       |
| 24 | Miscelaneous (Site cleaning, mobilizition, demobilization, spouts and etc) |         |          |                | 50000          |                       |
|    |                                                                            |         |          |                | AFN 585,447.36 | \$ 7,805.96           |