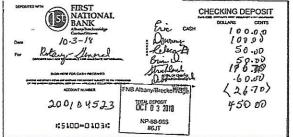

No.

Deposit for \$450.00 on 10/3/2018

Deposit for \$800.00 on 10/12/2018

| DO          | FIRST                                                                                                                                                                                  | CHECKING DEPOSIT               |                                    |
|-------------|----------------------------------------------------------------------------------------------------------------------------------------------------------------------------------------|--------------------------------|------------------------------------|
| Dete<br>For | BANK Allowy Tombranding Corbody Tombranding 10 - 18-18 Betary - Linary                                                                                                                 | Math K<br>Stribel<br>1 Stribel | 100.00<br>50.00<br>116.70<br>58.35 |
|             | SOCH HERE FOR CACH RECOVED  Detri and sheet that are incompanie contail assert. No had incompanie of the parties processors cold or and annothing could the advances  ACCOLATE MANNERS | OCT 19 WAR                     | (25.03)<br>30000                   |
|             | 200104523                                                                                                                                                                              | TOTAL DEPOSES CT               | 30000                              |
|             | *:5100=01034                                                                                                                                                                           |                                |                                    |