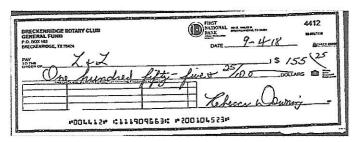

15 gallon fish fæder 50 pound Old Roy Corn

Deposit for \$350.00 on 9/7/2018

Deposit for \$150.00 on 9/21/2018

Check # 4412 for \$155.25 9/4/2018

Check # 4414 for \$97.98 9/13/2018

Check # 4416 for \$155.25 9/25/2018