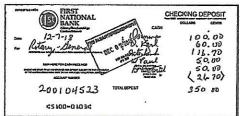

Deposit for \$350.00 on 12/7/2018

Deposit for \$450.00 on 12/13/2018

Check # 4435 for \$1,217.48 12/10/2018

Check # 4436 for \$155.25 12/4/2018

Check # 4437 for \$24.88 12/19/2018

Check # 4438 for \$155.25 12/11/2018