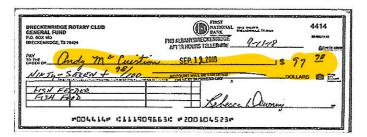

Check # 4439 for \$455.00 12/13/2018

Check # 4440 for \$155.25 12/21/2018

| BRECKENRIDGE ROTARY CLUB GENERAL FUND P.O. BOX 183 BRECKENRIDGE, TX 76424 | FIRST NATIONAL BANK Albay 1 Beckenridge DATE  G-11-18 | 4414<br>88-966/1119<br>@CHECK ANN |
|---------------------------------------------------------------------------|-------------------------------------------------------|-----------------------------------|
| PAY TO THE ORDER OF CHISTION  NINTY-SEVEN + 98/100                        | 1\$ 97                                                | Photo Safe Deposits Date only.    |
| FISH FOOD                                                                 | H Lebecce Dewning                                     | Detaits on b.                     |
| #*************************************                                    | .0                                                    |                                   |

15 gallon fish fæder 50 pound Old Roy Corn

Deposit for \$350.00 on 9/7/2018

Deposit for \$150.00 on 9/21/2018

Check # 4412 for \$155.25 9/4/2018

Check # 4414 for \$97.98 9/13/2018

Check # 4416 for \$155.25 9/25/2018