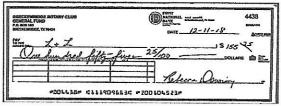

Check # 4439 for \$455.00 12/13/2018

Check # 4440 for \$155.25 12/21/2018

| BRECKENRIDGE ROTARY CLUB GENERAL FUND P.O. BOX 183 BRECKENRIDGE, TX 76424 | FIRST NATIONAL BANK Albay 1 Beckenridge DATE  G-11-18 | 4414<br>88-966/1119<br>@CHECK ANN |
|---------------------------------------------------------------------------|-------------------------------------------------------|-----------------------------------|
| PAY TO THE ORDER OF CHISTION  NINTY-SEVEN + 98/100                        | 1\$ 97                                                | Photo Safe Deposits Date only.    |
| FISH FOOD                                                                 | H Lebecce Dewning                                     | Detaits on b.                     |
| #*************************************                                    | .0                                                    |                                   |