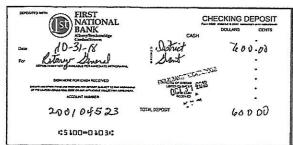

Deposit for \$100.00 on 10/25/2018

Deposit for \$600.00 on 10/31/2018

Check # 4419 for \$810.00 10/23/2018

Check # 4421 for cone on 10/17/2010