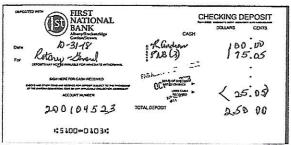

Deposit for \$300.00 on 10/19/2018

Deposit for \$250.00 on 10/31/2018

Check # 4417 for \$260.00 10/15/2018

Check # 4420 for \$310 50 10/9/2010

Deposit for \$150.00 on 10/12/2018

Deposit for \$1,055.50 on 10/12/2018