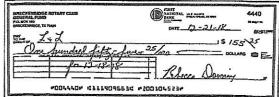

Check # 4439 for \$455.00 12/13/2018

Check # 4440 for \$155.25 12/21/2018

| BRECKENRIDGE ROTARY CLUB GENERAL FUND P.O. BOX 183 BRECKENRIDGE, TX 76424 | FIRST NATIONAL BANK Albay 1 Beckenridge DATE  G-11-18 | 4414<br>88-966/1119<br>@CHECK ANN |
|---------------------------------------------------------------------------|-------------------------------------------------------|-----------------------------------|
| PAY TO THE ORDER OF CHISTION  NINTY-SEVEN + 98/100                        | 1\$ 97                                                | Photo Safe Deposits Date only.    |
| FISH FOOD                                                                 | H Lebecce Dewning                                     | Detaits on b.                     |
| #*************************************                                    | .0                                                    |                                   |