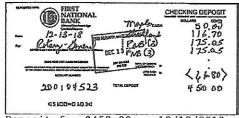

Deposit for \$350.00 on 12/7/2018

Deposit for \$450.00 on 12/13/2018

Check # 4435 for \$1,217.48 12/10/2018

Check # 4436 for \$155.25 12/4/2018

Check # 4437 for \$24.88 12/19/2018

Check # 4438 for \$155.25 12/11/2018