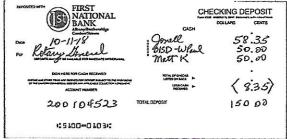

No.

Deposit for \$450.00 on 10/3/2018

Deposit for \$800.00 on 10/12/2018

| DO          | FIRST                                                                                                                                                                                  | CHECKING DEPOSIT               |                                    |
|-------------|----------------------------------------------------------------------------------------------------------------------------------------------------------------------------------------|--------------------------------|------------------------------------|
| Dete<br>For | BANK Allowy Tombranding Corbody Tombranding 10 - 18-18 Betary - Linary                                                                                                                 | Math K<br>Stribel<br>1 Stribel | 100.00<br>50.00<br>116.70<br>58.35 |
|             | SOCH HERE FOR CACH RECOVED  Detri and sheet that are incompanie contail assert. No had incompanie of the parties processors cold or and annothing could the advances  ACCOLATE MANNERS | OCT 19 WAR                     | (25.03)<br>30000                   |
|             | 200104523                                                                                                                                                                              | TOTAL DEPOSES CT               | 30000                              |
|             | *:5100=01034                                                                                                                                                                           |                                |                                    |