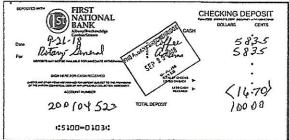

15 gallon fish fæder 50 pound Old Roy Corn

Deposit for \$350.00 on 9/7/2018

Deposit for \$150.00 on 9/21/2018

Check # 4412 for \$155.25 9/4/2018

Check # 4414 for \$97.98 9/13/2018

Check # 4416 for \$155.25 9/25/2018