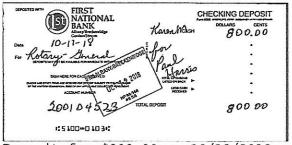

No.

Deposit for \$450.00 on 10/3/2018

Deposit for \$800.00 on 10/12/2018

| DO          | FIRST                                                                                                                                                                                  | CHECKING DEPOSIT               |                                    |
|-------------|----------------------------------------------------------------------------------------------------------------------------------------------------------------------------------------|--------------------------------|------------------------------------|
| Dete<br>For | BANK Allowy Tombranding Corbody Tombranding 10 - 18-18 Betary - Linary                                                                                                                 | Math K<br>Stribel<br>1 Stribel | 100.00<br>50.00<br>116.70<br>58.35 |
|             | SOCH HERE FOR CACH RECOVED  Detri and sheet that are incompanie contail assert. No had incompanie of the parties processors cold or and annothing could the advances  ACCOLATE MANNERS | OCT 19 WAR                     | (25.03)<br>30000                   |
|             | 200104523                                                                                                                                                                              | TOTAL DEPOSES CT               | 30000                              |
|             | *:5100=01034                                                                                                                                                                           |                                |                                    |