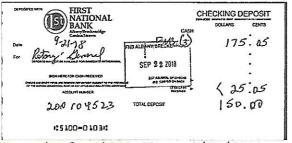

No.

Deposit for \$450.00 on 10/3/2018

Deposit for \$800.00 on 10/12/2018

| DO          | FIRST                                                                                                                                                                                  | CHECKING DEPOSIT               |                                    |
|-------------|----------------------------------------------------------------------------------------------------------------------------------------------------------------------------------------|--------------------------------|------------------------------------|
| Dete<br>For | BANK Allowy Tombranding Corbody Tombranding 10 - 18-18 Betary - Linary                                                                                                                 | Math K<br>Stribel<br>1 Stribel | 100.00<br>50.00<br>116.70<br>58.35 |
|             | SOCH HERE FOR CACH RECOVED  Detri and sheet that are incompanie contail assert. No had incompanie of the parties processors cold or and annothing could the advances  ACCOLATE MANNERS | OCT 19 WAR                     | (25.03)<br>30000                   |
|             | 200104523                                                                                                                                                                              | TOTAL DEPOSES CT               | 30000                              |
|             | *:5100=01034                                                                                                                                                                           |                                |                                    |