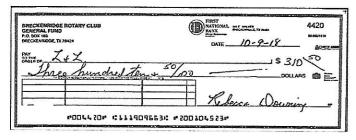

Deposit for \$300.00 on 10/19/2018

Deposit for \$250.00 on 10/31/2018

Check # 4417 for \$260.00 10/15/2018

Check # 4420 for \$310 50 10/9/2010

Deposit for \$150.00 on 10/12/2018

Deposit for \$1,055.50 on 10/12/2018