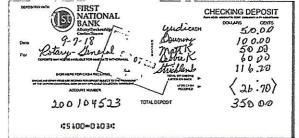

15 gallon fish fæder 50 pound Old Roy Corn

Deposit for \$350.00 on 9/7/2018

Deposit for \$150.00 on 9/21/2018

Check # 4412 for \$155.25 9/4/2018

Check # 4414 for \$97.98 9/13/2018

Check # 4416 for \$155.25 9/25/2018