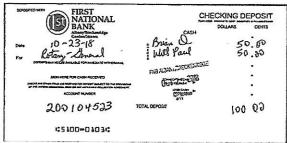

No.

Deposit for \$450.00 on 10/3/2018

Deposit for \$800.00 on 10/12/2018

| DO          | FIRST                                                                                                                                                                                  | CHECKING DEPOSIT               |                                    |
|-------------|----------------------------------------------------------------------------------------------------------------------------------------------------------------------------------------|--------------------------------|------------------------------------|
| Dete<br>For | BANK Allowy Tombranding Corbody Tombranding 10 - 18-18 Betary - Linary                                                                                                                 | Math K<br>Stribel<br>1 Stribel | 100.00<br>50.00<br>116.70<br>58.35 |
|             | SOCH HERE FOR CACH RECOVED  Detri and sheet that are incompanie contail assert. No had incompanie of the parties processors cold or and annothing could the advances  ACCOLATE MANNERS | OCT 19 WAR                     | (25.03)<br>30000                   |
|             | 200104523                                                                                                                                                                              | TOTAL DEPOSES CT               | 30000                              |
|             | *:5100=01034                                                                                                                                                                           |                                |                                    |