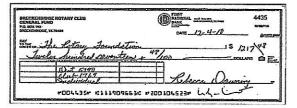

Deposit for \$350.00 on 12/7/2018

Deposit for \$450.00 on 12/13/2018

Check # 4435 for \$1,217.48 12/10/2018

Check # 4436 for \$155.25 12/4/2018

Check # 4437 for \$24.88 12/19/2018

Check # 4438 for \$155.25 12/11/2018