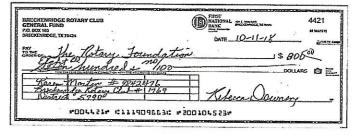

Deposit for \$100.00 on 10/25/2018

Deposit for \$600.00 on 10/31/2018

Check # 4419 for \$810.00 10/23/2018

Check # 4421 for cone on 10/17/2010