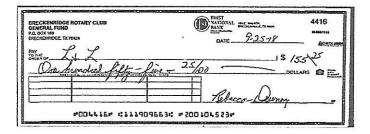

15 gallon fish fæder 50 pound Old Roy Corn

Deposit for \$350.00 on 9/7/2018

Deposit for \$150.00 on 9/21/2018

Check # 4412 for \$155.25 9/4/2018

Check # 4414 for \$97.98 9/13/2018

Check # 4416 for \$155.25 9/25/2018