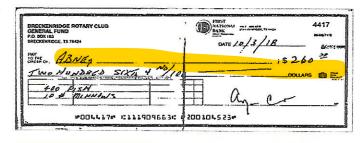

Deposit for \$300.00 on 10/19/2018

Deposit for \$250.00 on 10/31/2018

Check # 4417 for \$260.00 10/15/2018

Check # 4420 for \$310 50 10/9/2010

Deposit for \$150.00 on 10/12/2018

Deposit for \$1,055.50 on 10/12/2018