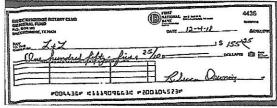

Deposit for \$350.00 on 12/7/2018

Deposit for \$450.00 on 12/13/2018

Check # 4435 for \$1,217.48 12/10/2018

Check # 4436 for \$155.25 12/4/2018

Check # 4437 for \$24.88 12/19/2018

Check # 4438 for \$155.25 12/11/2018