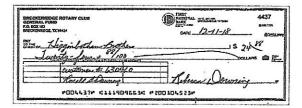

Deposit for \$300.00 on 10/19/2018

Deposit for \$250.00 on 10/31/2018

Check # 4417 for \$260.00 10/15/2018

Check # 4420 for \$310 50 10/9/2010

Deposit for \$150.00 on 10/12/2018

Deposit for \$1,055.50 on 10/12/2018