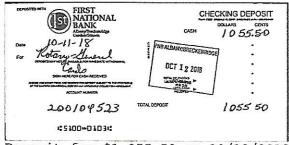

Deposit for \$300.00 on 10/19/2018

Deposit for \$250.00 on 10/31/2018

Check # 4417 for \$260.00 10/15/2018

Check # 4420 for \$310 50 10/9/2010

Deposit for \$150.00 on 10/12/2018

Deposit for \$1,055.50 on 10/12/2018