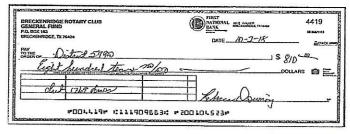

Deposit for \$100.00 on 10/25/2018

Deposit for \$600.00 on 10/31/2018

Check # 4419 for \$810.00 10/23/2018

Check # 4421 for cone on 10/17/2010