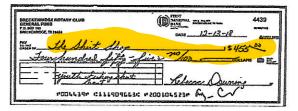

Check # 4439 for \$455.00 12/13/2018

Check # 4440 for \$155.25 12/21/2018

| BRECKENRIDGE ROTARY CLUB GENERAL FUND P.O. BOX 183 BRECKENRIDGE, TX 76424 | FIRST NATIONAL BANK Albay 1 Beckenridge DATE  G-11-18 | 4414<br>88-966/1119<br>@CHECK ANN |
|---------------------------------------------------------------------------|-------------------------------------------------------|-----------------------------------|
| PAY TO THE ORDER OF CHISTION  NINTY-SEVEN + 98/100                        | 1\$ 97                                                | Photo Safe Deposits Date only.    |
| FISH FOOD                                                                 | H Lebecce Dewning                                     | Detaits on b.                     |
| #*************************************                                    | .0                                                    |                                   |