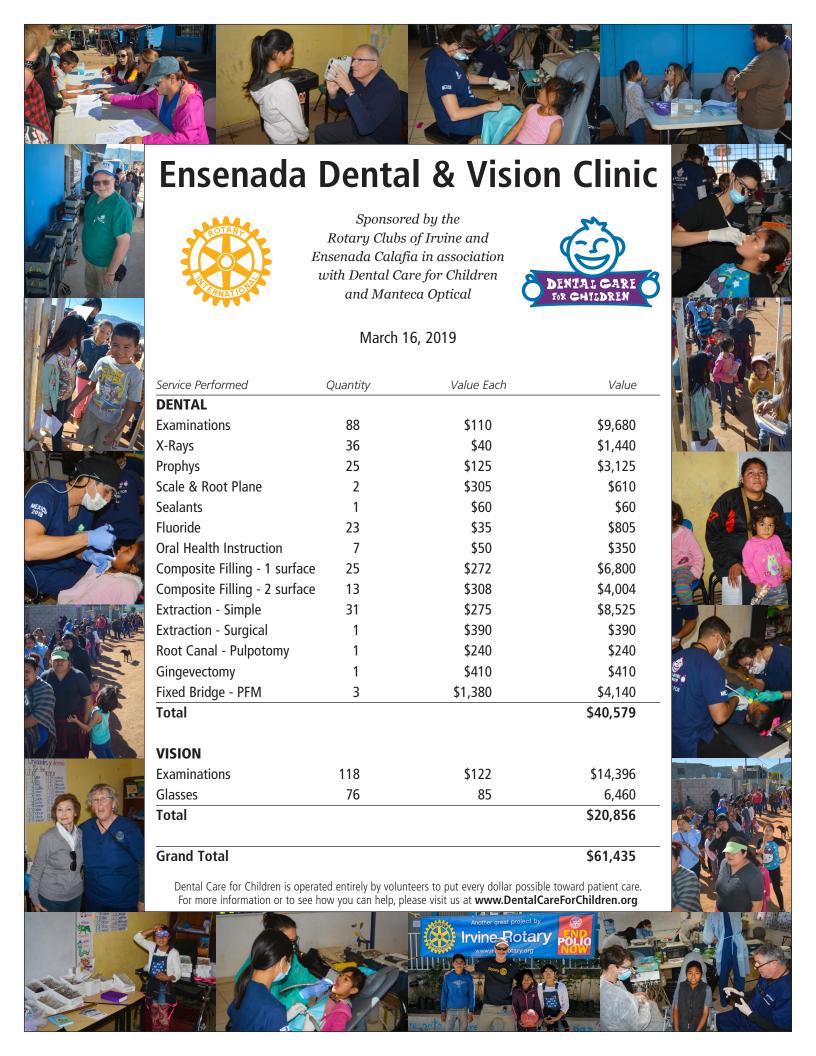

#### Invoice

Mobile Dental Clinic services provided by Dental Care for Children during January, February and March 2019

Services include transportation, setup, operation and maintenance of clinical operations during October including operations at Reino de los Ninos and a school chosen by the Ensenada Rotary Club. These services included examinations, cleanings, fluoride treatments, fillings, extractions, root canals, crowns, bridges, and dentures. All of this treatment was provided to underserved patients at no charge to them. We appreciate the generosity of our volunteers who give of their time to support us as well as the Irvine Rotary for their financial support. Thank you to all. Sincerely,