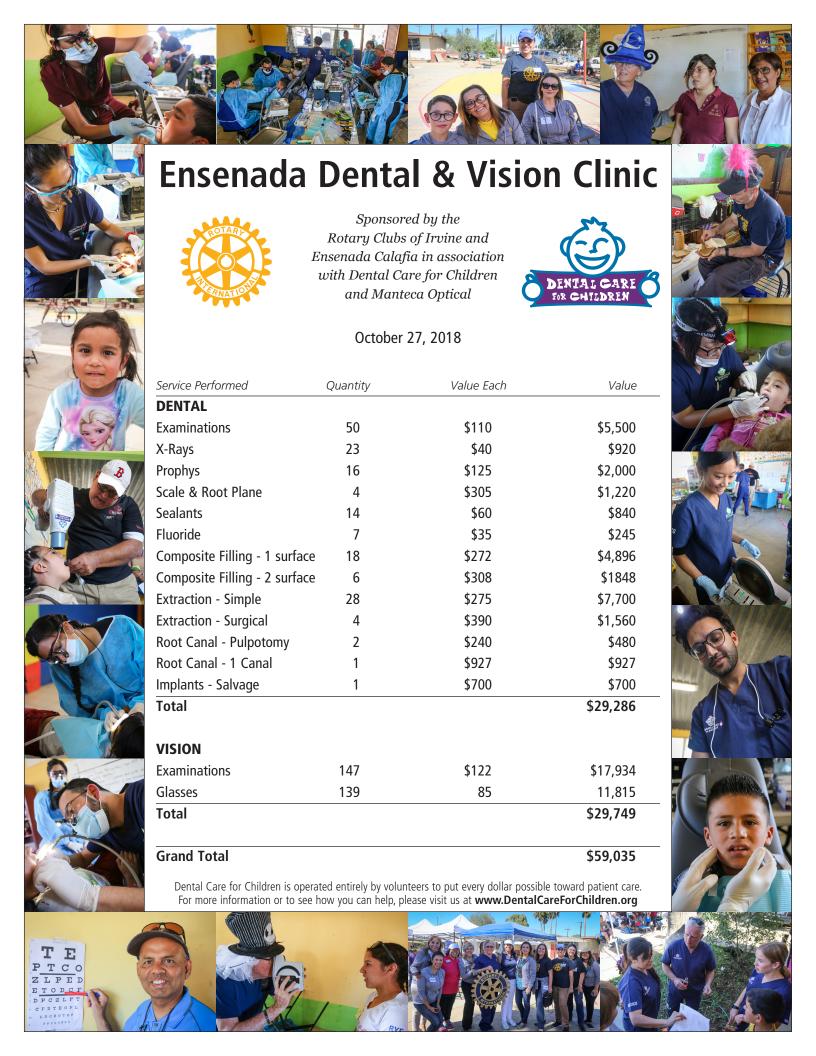

#### **INVOICE**

Mobile Dental Clinic services provided by Dental Care for Children for October dental clinic in Ensenada in collaboration with the Rotary Clubs of Irvine and Ensenada Calafia.

Services include transportation, setup, operation and maintenance of clinical operations. These services included examinations, cleanings, fluoride treatments, fillings, extractions, root canals, crowns, bridges, dentures and implants. All treatment was provided to underserved patients at no charge to them. We appreciate the generosity of our volunteers who give of their time to support us as well as the Rotary Clubs of Irvine and Ensenada Calafia.