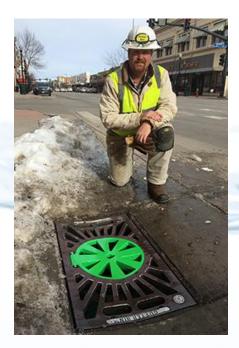

# The Gutter Bin™ Stormwater Filtration System

## What is the Gutter Bin<sup>™</sup>?

The patent pending Gutter Bin<sup>™</sup> is a stormwater filtration system that removes pollution from flowing water in a drop inlet or curb inlet. An adjustable funnel system directs polluted water into the Mundus Bag <sup>™</sup> filter media. An

## Where to Install Gutter Bins?

- High traffic areas prone to pollution
- Problematic catch basins
- Unprotected inlets adjacent to waterways
- Downstream of parking lots, bars, restaurants, gas stations, construction sites, intersections, industrial complexes, etc.