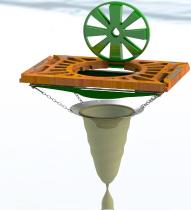

#### \* based on bench and full scale testing

Original Gutter Bin™

## How is the Gutter Bin<sup>™</sup> Maintained?

The Gutter Bin<sup>™</sup> saves our customers time and money because it is the most easily maintained stormwater inlet filter on the market. With a high regard for safety, we can train and certify your staff to service an army of Gutter Bins. Each Bin's service interval depends upon pollutant load, stormwater infrastructure capacity, and weather events. Experience has shown that a 2 to 3 month service interval is sufficient for most environments. Replaceable Mundus Bags can be purchased from Frog Creek Partners with bulk order discounts. The Gutter Bin<sup>™</sup> is cleaned and serviced in a matter of seconds with a weight scale and a handheld Gutter Bin<sup>™</sup> tool (or lifting machine for bigger units).