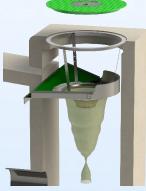

## What is the Gutter Bin<sup>™</sup>?

The patent pending Gutter Bin<sup>™</sup> is a stormwater filtration system that removes pollution from flowing water in a drop inlet or curb inlet. An adjustable funnel system directs polluted water into the Mundus Bag <sup>™</sup> filter media. An

adjustable overflow allows high flow events to bypass the filter system. In a matter of seconds, a soiled Mundus Bag<sup>™</sup> can be removed from the Gutter Bin<sup>™</sup>, weighed, and discarded/recycled. A new Mundus Bag<sup>™</sup> simply drops into the filter hanger for continued stormwater filtration. Features include:

Eco Curb Model