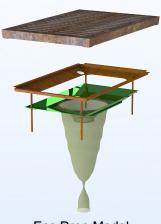

Eco Drop Model

## What is the Gutter Bin<sup>™</sup>?

The patent pending Gutter Bin<sup>™</sup> is a stormwater filtration system that removes pollution from flowing water in a drop inlet or curb inlet. An adjustable funnel system directs polluted water into the Mundus Bag <sup>™</sup> filter media. An

adjustable overflow allows high flow events to bypass the filter system. In a matter of seconds, a soiled Mundus Bag<sup>™</sup> can be removed from the Gutter Bin<sup>™</sup>, weighed, and discarded/recycled. A new Mundus Bag<sup>™</sup> simply drops into the filter hanger for continued stormwater filtration. Features include: