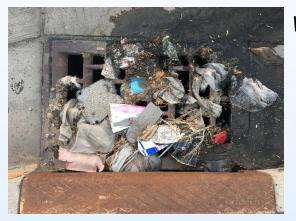

### What Does the Mundus Bag™ Remove?

- 99% trash/gross pollutants
- 99% cigarette butts
- >70% hydrocarbons
- >70% sediment (by mass)
- >50% heavy metal sediment

#### \* based on bench and full scale testing

Original Gutter Bin™